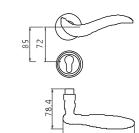

25

BL=GB=15=860

B828 DOOR HANDOLF 材质: 示保铜

B812 DOOR HANDOIF 村质: 坏保钶

BI-CF-15-828

BI -CC-15-828

BL-CC-B7-828

B807 DOOR HANDOI F 材层:环保铜 MAT™R**I**AL:BRSS