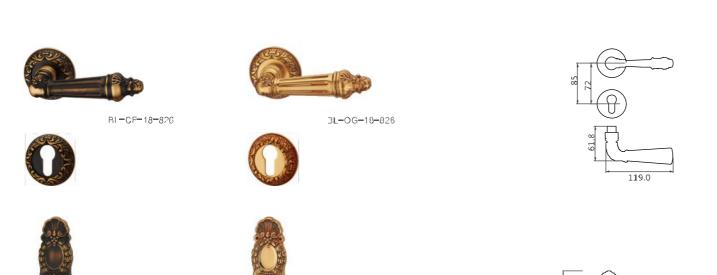

BL-CP-8-865

BL-US-18-865

BL-HC-19-867

BL-RS-865

BL-CF-18-877

3L=CF=[8-876

BL-CF-I8-875

10

Oco Oce Ous

BL-FB-18-876

BL-CO-18-876

OCO OCP OUS ODU

BL=RS-[9-870

BL-CO-19-870

BL-CP-19-874

BL=CO-19-874