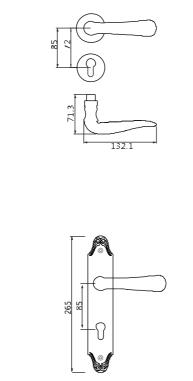

B820 DOOR HANDOIF 切底: 环保铜 MATERIA :BRSS B836 DOOR HANDOLF 村原: 坏保饲 MATERIAL: BRSS

BI -CF-18-820

BL-CF-B5-820

BL-GB-18-820

BL-GB-B5-820

GB CF CP