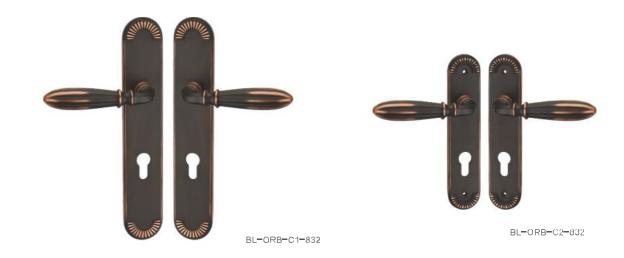

BL-CP-19-884





BL-CO-19-884



















BI -US-19-884





BI-PN-19-884





BL=RS=|9=862

BL-CP-19-862





3L=US=|9=862



B859 DOOR HANDOLF 材层:环保铜 MAT™R**I**AL:BRSS

B857 DOOR HANDOLF 材质:坏保铜 MATER¶AL:BRSS













BI-CP-19-857





BI -CO-19-857







BL-RS-18-859

BL-CF-18-859







BL-US-18-859









BL=CF-[9-857



19 20



OCP OCO OCF





















BL-US-9-864























B858 DOOR HANDOLF 材层:环保铜 M△T ̄R【AL:BRSS

B878 DOOR HANDOLF 材质: 坏保铜 MATER¶AT:3R88

























BL-CP-19-858





BL-CO-[9-858

BL=RS=19=858







BL-CO-19-878





BL=CP-19-878















BL=RS-**1**9-878





BL-AS-19-878











BL-CP-19-882





BL-C3-19-882









BI -CF-19-882





BL-HC-19-882



















可选表面处理





BL-CP-19-866



















BI =0RB=F5 F5=84?



























可洗表面处理

GB

GCF



BL=GB=24=835







CRBL=GB=24=833





















BL-CC-21-813





11 13 OCF CP GB

B821 DOOR HANDOI F 材层:环保铜 MAT™R**I**AL:BRSS



CP PN CF US













B861 DOOR HANDOI F 材层:环保铜 M A T = R¶AI :BRSS















BL=CF=15=860



GB CF



3L=GB=i8=861











25

BL=GB=15=860



B828 DOOR HANDOLF 材质: 示保铜

B812 DOOR HANDOIF 村质: 坏保钶













BI-CF-15-828

BI -CC-15-828

BL-CC-B7-828









B807 DOOR HANDOI F 材层:环保铜 MAT™R**I**AL:BRSS















22.33到位

BL-OG-A9-806



BL-OG-20-806



GB CF CP



BI -OG-14-807

BL-GB-A1-807













B830 DOOR HANDOIF 材层: 环保铜

B831 DOOR HANDOIF 材质: 娇保铜

GB CF CP













GB CF CP





























OCP PN CF US







BL-OC-A6-826



BL-CF-A6-826

B809 D