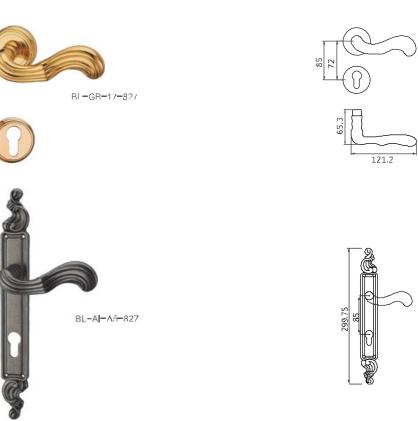

BI-CP-19-857





BI -CO-19-857







BL-RS-18-859

BL-CF-18-859







BL-US-18-859









BL=CF-[9-857



19 20



OCP OCO OCF





















BL-US-9-864























B858 DOOR HANDOLF 材层:环保铜 M△T ̄R【AL:BRSS

B878 DOOR HANDOLF 材质: 坏保铜 MATER¶AT:3R88

























BL-CP-19-858





BL-CO-[9-858

BL=RS=19=858







BL-CO-19-878





BL=CP-19-878















BL=RS-**1**9-878





BL-AS-19-878











BL-CP-19-882





BL-C3-19-882









BI -CF-19-882





BL-HC-19-882



















可选表面处理





BL-CP-19-866



















BI =0RB=F5 F5=84?



























可洗表面处理

GB

GCF



BL=GB=24=835







CRBL=GB=24=833





















BL-CC-21-813





11 13 OCF CP GB

B821 DOOR HANDOI F 材层:环保铜 MAT™R**I**AL:BRSS



CP PN CF US













B861 DOOR HANDOI F 材层:环保铜 M A T = R¶AI :BRSS















BL=CF=15=860



GB CF



3L=GB=i8=861











25

BL=GB=15=860



B828 DOOR HANDOLF 材质: 示保铜

B812 DOOR HANDOIF 村质: 坏保钶













BI-CF-15-828

BI -CC-15-828

BL-CC-B7-828









B807 DOOR HANDOI F 材层:环保铜 MAT™R**I**AL:BRSS















22.33到位

BL-OG-A9-806



BL-OG-20-806



GB CF CP



BI -OG-14-807

BL-GB-A1-807













B830 DOOR HANDOIF 材层: 环保铜

B831 DOOR HANDOIF 材质: 娇保铜

GB CF CP













GB CF CP





























OCP PN CF US







BL-OC-A6-826



BL-CF-A6-826

B809 DOOR HANDOLF 材层:环保铜 M△T ̄R【AL:BRSS















GB CF CP







BL-CF-16-809





B820 DOOR HANDOIF 切底: 环保铜 MATERIA :BRSS B836 DOOR HANDOLF 村原: 坏保饲 MATERIAL: BRSS







BI -CF-18-820

BL-CF-B5-820

BL-GB-18-820

BL-GB-B5-820