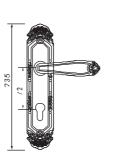

22.33到位

BL-OG-A9-806

BL-OG-20-806

GB CF CP

BI -OG-14-807

BL-GB-A1-807

B830 DOOR HANDOIF 材层: 环保铜

B831 DOOR HANDOIF 材质: 娇保铜