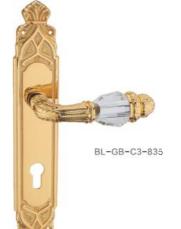

可选表面处理

BL-CP-19-866

BI =0RB=F5 F5=84?

可洗表面处理

GB

GCF

BL=GB=24=835

CRBL=GB=24=833