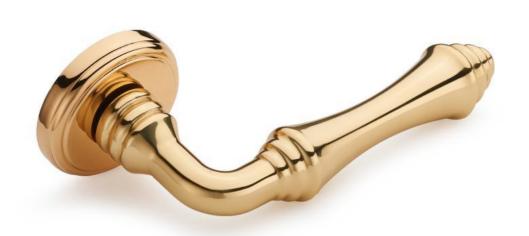

B859 DOOR HANDOLF 材层:环保铜 MAT™R**I**AL:BRSS

B857 DOOR HANDOLF 材质:坏保铜 MATER¶AL:BRSS

BI-CP-19-857

BI -CO-19-857

BL-RS-18-859

BL-CF-18-859

BL-US-18-859

BL=CF-[9-857