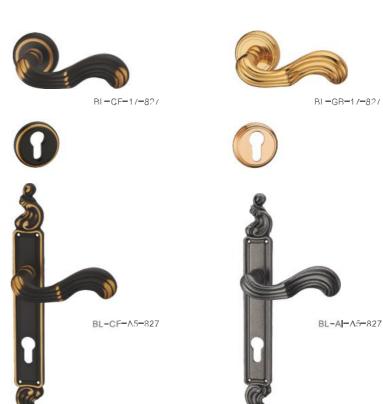

BI-CP-19-857





BI -CO-19-857







BL-RS-18-859

BL-CF-18-859







BL-US-18-859









BL=CF-[9-857



19 20



OCP OCO OCF





















BL-US-9-864























B858 DOOR HANDOLF 材层:环保铜 M△T ̄R【AL:BRSS

B878 DOOR HANDOLF 材质: 坏保铜 MATER¶AT:3R88

























BL-CP-19-858





BL-CO-[9-858

BL=RS=19=858







BL-CO-19-878





BL=CP-19-878















BL=RS-**1**9-878





BL-AS-19-878











BL-CP-19-882





BL-C3-19-882









BI -CF-19-882





BL-HC-19-882



















可选表面处理





BL-CP-19-866



















BI =0RB=F5 F5=84?



























可洗表面处理

GB

GCF



BL=GB=24=835







CRBL=GB=24=833





















BL-CC-21-813





11 13 OCF CP GB

B821 DOOR HANDOI F 材层:环保铜 MAT™R**I**AL:BRSS



CP PN CF US













B861 DOOR HANDOI F 材层:环保铜 M A T = R¶AI :BRSS















BL=CF=15=860



GB CF



3L=GB=i8=861











25

BL=GB=15=860



B828 DOOR HANDOLF 材质: 示保铜

B812 DOOR HANDOIF 村质: 坏保钶













BI-CF-15-828

BI -CC-15-828

BL-CC-B7-828









B807 DOOR HANDOI F 材层:环保铜 MAT™R**I**AL:BRSS















22.33到位

BL-OG-A9-806



BL-OG-20-806



GB CF CP



BI -OG-14-807

BL-GB-A1-807













B830 DOOR HANDOIF 材层: 环保铜

B831 DOOR HANDOIF 材质: 娇保铜

GB CF CP













GB CF CP





























OCP PN CF US







BL-OC-A6-826



BL-CF-A6-826

B809 DOOR HANDOLF 材层:环保铜 M△T ̄R【AL:BRSS















GB CF CP







BL-CF-16-809





B820 DOOR HANDOIF 切底: 环保铜 MATERIA :BRSS B836 DOOR HANDOLF 村原: 坏保饲 MATERIAL: BRSS







BI -CF-18-820

BL-CF-B5-820

BL-GB-18-820

BL-GB-B5-82