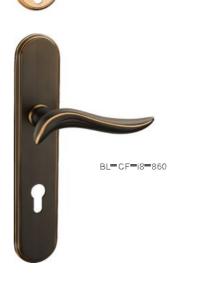

BL-CC-21-813

11 13 OCF CP GB

B821 DOOR HANDOI F 材层:环保铜 MAT™R**I**AL:BRSS

CP PN CF US

B861 DOOR HANDOI F 材层:环保铜 M A T = R¶AI :BRSS

BL=CF=15=860

GB CF

3L=GB=i8=861