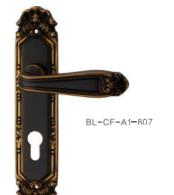

25

BL=GB=15=860

B828 DOOR HANDOLF 材质: 示保铜

B812 DOOR HANDOIF 村质: 坏保钶

BI-CF-15-828

BI -CC-15-828

BL-CC-B7-828

B807 DOOR HANDOI F 材层:环保铜 MAT™R**I**AL:BRSS