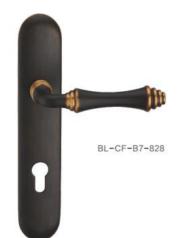

25

BL=GB=15=860

B828 DOOR HANDOLF 材质: 示保铜

B812 DOOR HANDOIF 村质: 坏保钶

BI-CF-15-828

BI -CC-15-828

BL-CC-B7-828

B807 DOOR HANDOI F 材层:环保铜 MAT™R**I**AL:BRSS