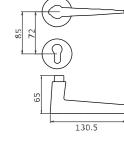

B859 DOOR HANDOLF 材层:环保铜 MAT™R**I**AL:BRSS

B857 DOOR HANDOLF 材质:坏保铜 MATER¶AL:BRSS

BI-CP-19-857

BI -CO-19-857

BL-RS-18-859

BL-CF-18-859

BL-US-18-859

BL=CF-[9-857