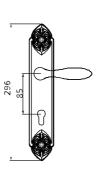

GB CF CP

GB CF CP

OCP PN CF US

BL-OC-A6-826

BL-CF-A6-826

B809 DOOR HANDOLF 材层:环保铜 M△T ̄R【AL:BRSS

GB CF CP

BL-CF-16-809