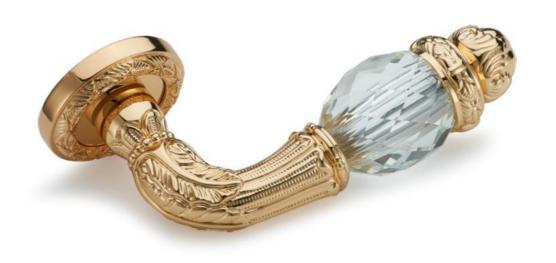

B859 DOOR HANDOLF 材层:环保铜 MAT™R**I**AL:BRSS

B857 DOOR HANDOLF 材质:坏保铜 MATER¶AL:BRSS

BI-CP-19-857

BI -CO-19-857

BL-RS-18-859

BL-CF-18-859

BL-US-18-859

BL=CF-[9-857

BL-CC-21-813

11 13 OCF CP GB

B821 DOOR HANDOI F 材层:环保铜 MAT™R**I**AL:BRSS

CP PN CF US

B861 DOOR HANDOI F 材层:环保铜 M A T = R¶AI :BRSS

BL=CF=15=860

GB CF

3L=GB=i8=861