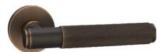

B859 DOOR HANDOLF 材层:环保铜 MAT™R**I**AL:BRSS

B857 DOOR HANDOLF 材质:坏保铜 MATER¶AL:BRSS

BI-CP-19-857

BI -CO-19-857

BL-RS-18-859

BL-CF-18-859

BL-US-18-859

BL=CF-[9-857