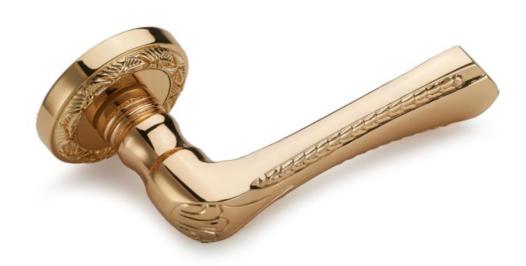

可洗表面处理

GB

GCF



BL=GB=24=835







CRBL=GB=24=833





















BL-CC-21-813





11 13 OCF CP GB

B821 DOOR HANDOI F 材层:环保铜 MAT™R**I**AL:BRSS



CP PN CF US













B861 DOOR HANDOI F 材层:环保铜 M A T = R¶AI :BRSS















BL=CF=15=860



GB CF



3L=GB=i8=861











25

BL=GB=15=860



B828 DOOR HANDOLF 材质: 示保铜

B812 DOOR HANDOIF 村质: 坏保钶













BI-CF-15-828

BI -CC-15-828

BL-CC-B7-828









B807 DOOR HANDOI F 材层:环保铜 MAT™R**I**AL:BRSS















22.33到位

BL-OG-A9-806



BL-OG-20-806



GB CF CP



BI -OG-14-807

BL-GB-A1-807













B830 DOOR HANDOIF 材层: 环保铜

B831 DOOR HANDOIF 材质: 娇保铜

GB CF CP













GB CF CP





























OCP PN CF US







BL-OC-A6-826



BL-CF-A6-826

B809 DOOR HANDOLF 材层:环保铜 M△T ̄R【AL:BRSS















GB CF CP







BL-CF-16-809





B820 DOOR HANDOIF 切底: 环保铜 MATERIA :BRSS B836 DOOR HANDOLF 村原: 坏保饲 MATERIAL: BRSS







BI -CF-18-820

BL-CF-B5-820

BL-GB-18-820

BL-GB-B5-820







GB CF CP