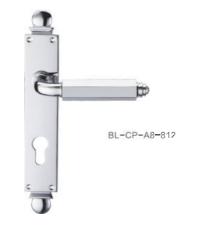

25

BL=GB=15=860

B828 DOOR HANDOLF 材质: 示保铜

B812 DOOR HANDOIF 村质: 坏保钶

BI-CF-15-828

BI -CC-15-828

BL-CC-B7-828

B807 DOOR HANDOI F 材层:环保铜 MAT™R**I**AL:BRSS