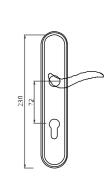

BL-CC-21-813

11 13 OCF CP GB

B821 DOOR HANDOI F 材层:环保铜 MAT™R**I**AL:BRSS

CP PN CF US

B861 DOOR HANDOI F 材层:环保铜 M A T = R¶AI :BRSS

BL=CF=15=860

GB CF

3L=GB=i8=861