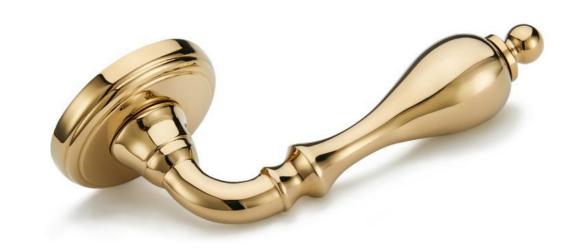

BI-CP-19-857





BI -CO-19-857







BL-RS-18-859

BL-CF-18-859







BL-US-18-859









BL=CF-[9-857



19 20



OCP OCO OCF





















BL-US-9-864























B858 DOOR HANDOLF 材层:环保铜 M△T ̄R【AL:BRSS

B878 DOOR HANDOLF 材质: 坏保铜 MATER¶AT:3R88

























BL-CP-19-858





BL-CO-[9-858

BL=RS=19=858







BL-CO-19-878





BL=CP-19-878















BL=RS-**1**9-878





BL-AS-19-878











BL-CP-19-882





BL-C3-19-882









BI -CF-19-882





BL-HC-19-882



















可选表面处理





BL-CP-19-866



















BI =0RB=F5 F5=84?



























可洗表面处理

GB

GCF



BL=GB=24=835







CRBL=GB=24=833





















BL-CC-21-813





11 13 OCF CP GB

B821 DOOR HANDOI F 材层:环保铜 MAT™R**I**AL:BRSS



CP PN CF US













B861 DOOR HANDOI F 材层:环保铜 M A T = R¶AI :BRSS















BL=CF=15=860



GB CF



3L=GB=i8=861











25

BL=GB=15=860



B828 DOOR HANDOLF 材质: 示保铜

B812 DOOR HANDOIF 村质: 坏保钶













BI-CF-15-828

BI -CC-15-828

BL-CC-B7-828









B807 DOOR HANDOI F 材层:环保铜 MAT™R**I**AL:BRSS















22.33到位

BL-OG-A9-806



BL-OG-20-806



GB CF CP



BI -OG-14-807

BL-GB-A1-807













B830 DOOR HANDOIF 材层: 环保铜

B831 DOOR HANDOIF 材质: 娇保铜

GB CF CP













GB CF CP





























OCP PN CF US







BL-OC-A6-826



BL-CF-A6-826

B809 DOOR HANDOLF 材层:环保铜 M△T ̄R【AL:BRSS















GB CF CP







BL-CF-16-809





B820 DOOR HANDOIF 切底: 环保铜 MATERIA :BRSS B836 DOOR HANDOLF 村原: 坏保饲 MATERIAL: BRSS







BI -CF-18-820

BL-CF-B5-820

BL-GB-18-820

BL-GB