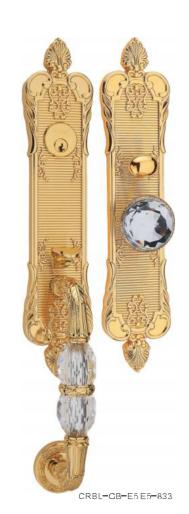

可选表面处理

BL-CP-19-866

BI =0RB=F5 F5=84?

可洗表面处理

GB

GCF

BL=GB=24=835

CRBL=GB=24=833