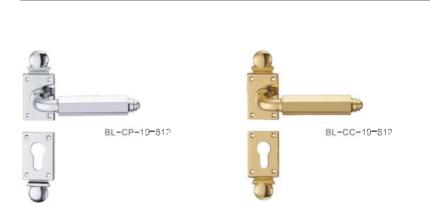

BL-CC-21-813

11 13 OCF CP GB

B821 DOOR HANDOI F 材层:环保铜 MAT™R**I**AL:BRSS

CP PN CF US

B861 DOOR HANDOI F 材层:环保铜 M A T = R¶AI :BRSS

BL=CF=15=860

GB CF

3L=GB=i8=861