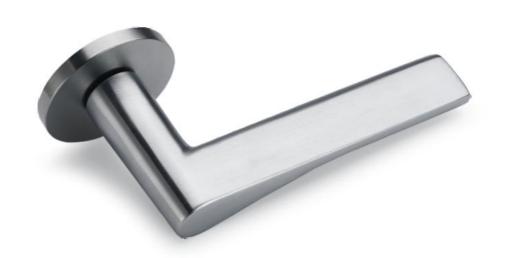

-US-18-865







BL-HC-19-867





BL-RS-865



























BL-CF-18-877













3L=CF=[8-876















BL-CF-I8-875







10

Oco Oce Ous



BL-FB-18-876

BL-CO-18-876

























OCO OCP OUS ODU



BL=RS-[9-870

BL-CO-19-870









BL-CP-19-874





BL=CO-19-874







BL-AS-19-874





BL=CF=19-8





#### SIMPLE AND COMFORTABLE



















BL-CPCO-19-879





BL-CCGB-19-879







BI -CP-19-863





BI-US-19-863







BL-RS-19-863





BL-HC-19-863





















BL=US-19-880









BL-CF-19-880



















BL-CP-19-884





BL-CO-19-884



















BI -US-19-884





BI-PN-19-884





BL=RS=|9=862

BL-CP-19-862





3L=US=|9=862



B859 DOOR HANDOLF 材层:环保铜 MAT™R**I**AL:BRSS

B857 DOOR HANDOLF 材质:坏保铜 MATER¶AL:BRSS













BI-CP-19-857





BI -CO-19-857







BL-RS-18-859

BL-CF-18-859







BL-US-18-859









BL=CF-[9-857



19 20



OCP OCO OCF





















BL-US-9-864























B858 DOOR HANDOLF 材层:环保铜 M△T ̄R【AL:BRSS

B878 DOOR HANDOLF 材质: 坏保铜 MATER¶AT:3R88

























BL-CP-19-858





BL-CO-[9-858

BL=RS=19=858







BL-CO-19-878





BL=CP-19-878















BL=RS-**1**9-878





BL-AS-19-878











BL-CP-19-882





BL-C3-19-882









BI -CF-19-882





BL-HC-19-882



















可选表面处理





BL-CP-19-866



















BI =0RB=F5 F5=84?



























可洗表面处理

GB

GCF



BL=GB=24=835







CRBL=GB=24=833





















BL-CC-21-813





11 13 OCF CP GB

B821 DOOR HANDOI F 材层:环保铜 MAT™R**I**AL:BRSS



CP PN CF US