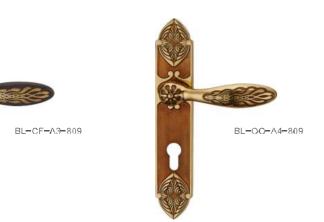

GB CF CP

GB CF CP

OCP PN CF US

BL-OC-A6-826

BL-CF-A6-826

B809 DOOR HANDOLF 材层:环保铜 M△T ̄R【AL:BRSS

GB CF CP

BL-CF-16-809