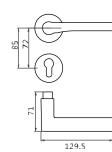

L-CF-I8-875







10

Oco Oce Ous



BL-FB-18-876

BL-CO-18-876

























OCO OCP OUS ODU



BL=RS-[9-870

BL-CO-19-870









BL-CP-19-874





BL=CO-19-874







BL-AS-19-874





BL=CF=19-8





#### SIMPLE AND COMFORTABLE



















BL-CPCO-19-879





BL-CCGB-19-879







BI -CP-19-863





BI-US-19-863







BL-RS-19-863





BL-HC-19-863





















BL=US-19-880









BL-CF-19-880



















BL-CP-19-884





BL-CO-19-884



















BI -US-19-884





BI-PN-19-884





BL=RS=|9=862

BL-CP-19-862





3L=US=|9=862



B859 DOOR HANDOLF 材层:环保铜 MAT™R**I**AL:BRSS

B857 DOOR HANDOLF 材质:坏保铜 MATER¶AL:BRSS













BI-CP-19-857





BI -CO-19-857







BL-RS-18-859

BL-CF-18-859







BL-US-18-859









BL=CF-[9-857



19 20



OCP OCO OCF





















BL-US-9-864























B858 DOOR HANDOLF 材层:环保铜 M△T ̄R【AL:BRSS

B878 DOOR HANDOLF 材质: 坏保铜 MATER¶AT:3R88

























BL-CP-19-858





BL-CO-[9-858

BL=RS=19=858







BL-CO-19-878





BL=CP-19-878















BL=RS-**1**9-878





BL-AS-19-878











BL-CP-19-882





BL-C3-19-882









BI -CF-19-882





BL-HC-19-882



















可选表面处理





BL-CP-19-866



















BI =0RB=F5 F5=84?



























可洗表面处理

GB

GCF



BL=GB=24=835







CRBL=GB=24=833





















BL-CC-21-813





11 13 OCF CP GB

B821 DOOR HANDOI F 材层:环保铜 MAT™R**I**AL:BRSS



CP PN CF US













B861 DOOR HANDOI F 材层:环保铜 M A T = R¶AI :BRSS















BL=CF=15=860



GB CF



3L=GB=i8=861











25

BL=GB