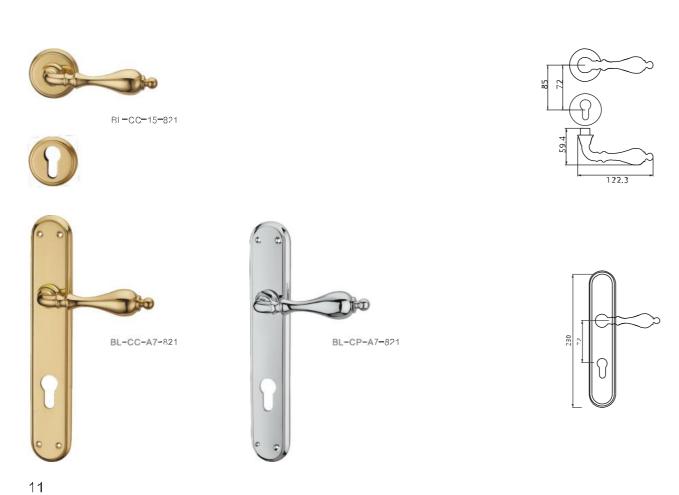

BL-CC-21-813

11 13 OCF CP GB

B821 DOOR HANDOI F 材层:环保铜 MAT™R**I**AL:BRSS

CP PN CF US

B861 DOOR HANDOI F 材层:环保铜 M A T = R¶AI :BRSS

BL=CF=15=860

GB CF

3L=GB=i8=861