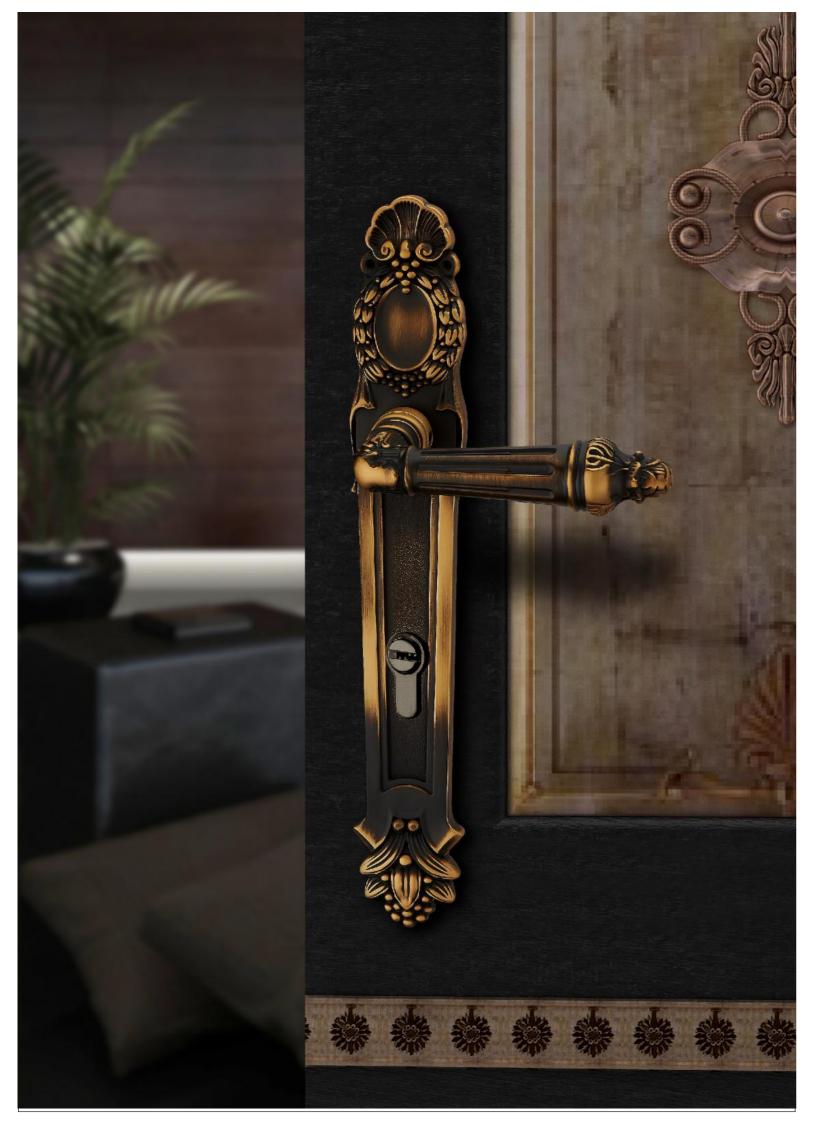

可选表面处理





BL-CP-19-866



















BI =0RB=F5 F5=84?



























可洗表面处理

GB

GCF



BL=GB=24=835







CRBL=GB=24=833





















BL-CC-21-813





11 13 OCF CP GB

B821 DOOR HANDOI F 材层:环保铜 MAT™R**I**AL:BRSS



CP PN CF US













B861 DOOR HANDOI F 材层:环保铜 M A T = R¶AI :BRSS















BL=CF=15=860



GB CF



3L=GB=i8=861











25

BL=GB=15=860



B828 DOOR HANDOLF 材质: 示保铜

B812 DOOR HANDOIF 村质: 坏保钶













BI-CF-15-828

BI -CC-15-828

BL-CC-B7-828









B807 DOOR HANDOI F 材层:环保铜 MAT™R**I**AL:BRSS















22.33到位

BL-OG-A9-806



BL-OG-20-806



GB CF CP



BI -OG-14-807

BL-GB-A1-807













B830 DOOR HANDOIF 材层: 环保铜

B831 DOOR HANDOIF 材质: 娇保铜

GB CF CP













GB CF CP





























OCP PN CF US







BL-OC-A6-826



BL-CF-A6-826

B809 DOOR HANDOLF 材层:环保铜 M△T ̄R【AL:BRSS















GB CF CP







BL-CF-16-809





B820 DOOR HANDOIF 切底: 环保铜 MATERIA :BRSS B836 DOOR HANDOLF 村原: 坏保饲 MATERIAL: BRSS







BI -CF-18-820

BL-CF-B5-820

BL-GB-18-820

BL-GB-B5-820







GB CF CP