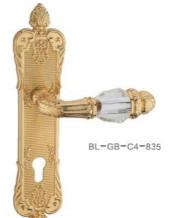

可选表面处理

BL-CP-19-866

BI =0RB=F5 F5=84?

可洗表面处理

GB

GCF

BL=GB=24=835

CRBL=GB=24=833