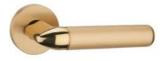

可选表面处理

BL-CP-19-866

BI =0RB=F5 F5=84?

可洗表面处理

GB

GCF

BL=GB=24=835

CRBL=GB=24=833