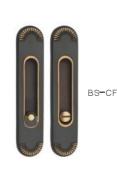

#### SIMPLE AND COMFORTABLE

BL-CPCO-19-879

BL-CCGB-19-879

BI -CP-19-863

BI-US-19-863

BL-RS-19-863

BL-HC-19-863

BL=US-19-880