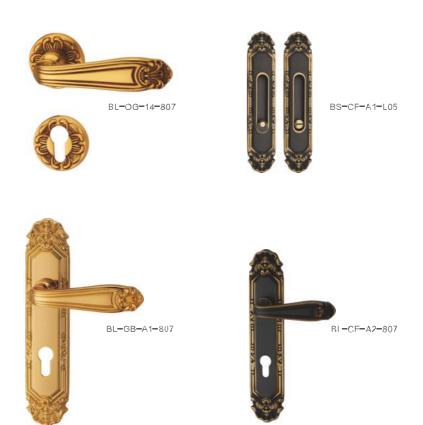

22.33到位

BL-OG-A9-806

BL-OG-20-806

GB CF CP

BI -OG-14-807

BL-GB-A1-807

B830 DOOR HANDOIF 材层: 环保铜

B831 DOOR HANDOIF 材质: 娇保铜