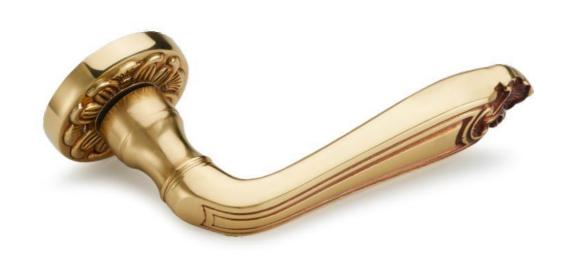

BL-CP-19-858





BL-CO-[9-858

BL=RS=19=858







BL-CO-19-878





BL=CP-19-878















BL=RS-**1**9-878





BL-AS-19-878











BL-CP-19-882





BL-C3-19-882









BI -CF-19-882





BL-HC-19-882



















可选表面处理





BL-CP-19-866



















BI =0RB=F5 F5=84?



























可洗表面处理

GB

GCF



BL=GB=24=835







CRBL=GB=24=833





















BL-CC-21-813





11 13 OCF CP GB

B821 DOOR HANDOI F 材层:环保铜 MAT™R**I**AL:BRSS



CP PN CF US













B861 DOOR HANDOI F 材层:环保铜 M A T = R¶AI :BRSS















BL=CF=15=860



GB CF



3L=GB=i8=861











25

BL=GB=15=860



B828 DOOR HANDOLF 材质: 示保铜

B812 DOOR HANDOIF 村质: 坏保钶













BI-CF-15-828

BI -CC-15-828

BL-CC-B7-828









B807 DOOR HANDOI F 材层:环保铜 MAT™R**I**AL:BRSS















22.33到位

BL-OG-A9-806



BL-OG-20-806



GB CF CP



BI -OG-14-807

BL-GB-A1-807













B830 DOOR HANDOIF 材层: 环保铜

B831 DOOR HANDOIF 材质: 娇保铜

GB CF CP













GB CF CP





























OCP PN CF US







BL-OC-A6-826



BL-CF-A6-826

B809 DOOR HANDOLF 材层:环保铜 M△T ̄R【AL:BRSS















GB CF CP







BL-CF-16-809





B820 DOOR HANDOIF 切底: 环保铜 MATERIA :BRSS B836 DOOR HANDOLF 村原: 坏保饲 MATERIAL: BRSS







BI -CF-18-820

BL-CF-B5-820

BL-GB-18-820

BL-GB-B5-820







GB CF CP