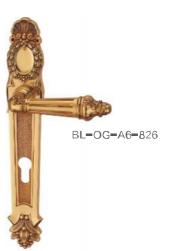

GB CF CP

GB CF CP

OCP PN CF US

BL-OC-A6-826

BL-CF-A6-826

B809 DOOR HANDOLF 材层:环保铜 M△T ̄R【AL:BRSS

GB CF CP

BL-CF-16-809