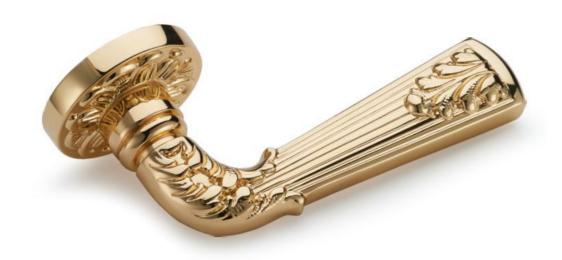

19-882





BL-HC-19-882



















可选表面处理





BL-CP-19-866



















BI =0RB=F5 F5=84?



























可洗表面处理

GB

GCF



BL=GB=24=835







CRBL=GB=24=833





















BL-CC-21-813





11 13 OCF CP GB

B821 DOOR HANDOI F 材层:环保铜 MAT™R**I**AL:BRSS



CP PN CF US













B861 DOOR HANDOI F 材层:环保铜 M A T = R¶AI :BRSS















BL=CF=15=860



GB CF



3L=GB=i8=861











25

BL=GB=15=860



B828 DOOR HANDOLF 材质: 示保铜

B812 DOOR HANDOIF 村质: 坏保钶













BI-CF-15-828

BI -CC-15-828

BL-CC-B7-828









B807 DOOR HANDOI F 材层:环保铜 MAT™R**I**AL:BRSS















22.33到位

BL-OG-A9-806



BL-OG-20-806



GB CF CP



BI -OG-14-807

BL-GB-A1-807













B830 DOOR HANDOIF 材层: 环保铜

B831 DOOR HANDOIF 材质: 娇保铜

GB CF CP













GB CF CP





























OCP PN CF US







BL-OC-A6-826



BL-CF-A6-826

B809 DOOR HANDOLF 材层:环保铜 M△T ̄R【AL:BRSS















GB CF CP







BL-CF-16-809





B820 DOOR HANDOIF 切底: 环保铜 MATERIA :BRSS B836 DOOR HANDOLF 村原: 坏保饲 MATERIAL: BRSS







BI -CF-18-820

BL-CF-B5-820

BL-GB-18-820

BL-GB-B5-820







GB CF CP