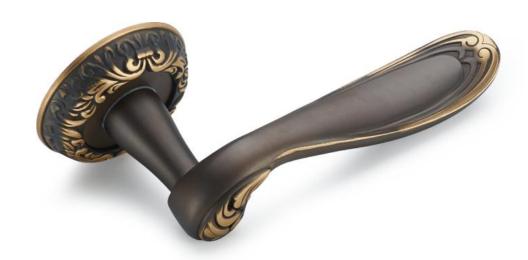

R HANDOI F 材层:环保铜 MAT™R**I**AL:BRSS



CP PN CF US













B861 DOOR HANDOI F 材层:环保铜 M A T = R¶AI :BRSS















BL=CF=15=860



GB CF



3L=GB=i8=861











25

BL=GB=15=860



B828 DOOR HANDOLF 材质: 示保铜

B812 DOOR HANDOIF 村质: 坏保钶













BI-CF-15-828

BI -CC-15-828

BL-CC-B7-828









B807 DOOR HANDOI F 材层:环保铜 MAT™R**I**AL:BRSS















22.33到位

BL-OG-A9-806



BL-OG-20-806



GB CF CP



BI -OG-14-807

BL-GB-A1-807













B830 DOOR HANDOIF 材层: 环保铜

B831 DOOR HANDOIF 材质: 娇保铜

GB CF CP













GB CF CP





























OCP PN CF US







BL-OC-A6-826



BL-CF-A6-826

B809 DOOR HANDOLF 材层:环保铜 M△T ̄R【AL:BRSS















GB CF CP







BL-CF-16-809





B820 DOOR HANDOIF 切底: 环保铜 MATERIA :BRSS B836 DOOR HANDOLF 村原: 坏保饲 MATERIAL: BRSS







BI -CF-18-820

BL-CF-B5-820

BL-GB-18-820

BL-GB-B5-820







GB CF CP