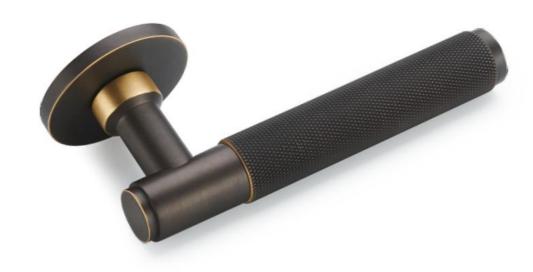

19 20

OCP OCO OCF

BL-US-9-864

B858 DOOR HANDOLF 材层:环保铜 M△T ̄R【AL:BRSS

B878 DOOR HANDOLF 材质: 坏保铜 MATER¶AT:3R88

BL-CP-19-858

BL-CO-[9-858

BL=RS=19=858