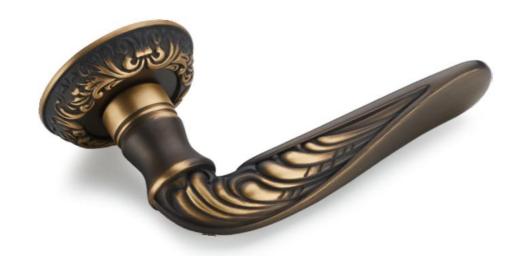

OOR HANDOI F 材层:环保铜 MAT™R**I**AL:BRSS



CP PN CF US













B861 DOOR HANDOI F 材层:环保铜 M A T = R¶AI :BRSS















BL=CF=15=860



GB CF



3L=GB=i8=861











25

BL=GB=15=860



B828 DOOR HANDOLF 材质: 示保铜

B812 DOOR HANDOIF 村质: 坏保钶













BI-CF-15-828

BI -CC-15-828

BL-CC-B7-828









B807 DOOR HANDOI F 材层:环保铜 MAT™R**I**AL:BRSS















22.33到位

BL-OG-A9-806



BL-OG-20-806



GB CF CP



BI -OG-14-807

BL-GB-A1-807













B830 DOOR HANDOIF 材层: 环保铜

B831 DOOR HANDOIF 材质: 娇保铜

GB CF CP













GB CF CP





























OCP PN CF US







BL-OC-A6-826



BL-CF-A6-826

B809 DOOR HANDOLF 材层:环保铜 M△T ̄R【AL:BRSS















GB CF CP







BL-CF-16-809





B820 DOOR HANDOIF 切底: 环保铜 MATERIA :BRSS B836 DOOR HANDOLF 村原: 坏保饲 MATERIAL: BRSS







BI -CF-18-820

BL-CF-B5-820

BL-GB-18-820

BL-GB-B5-820







GB CF CP