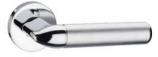

BL-CC-21-813

11 13 OCF CP GB

B821 DOOR HANDOI F 材层:环保铜 MAT™R**I**AL:BRSS

CP PN CF US

B861 DOOR HANDOI F 材层:环保铜 M A T = R¶AI :BRSS

BL=CF=15=860

GB CF

3L=GB=i8=861