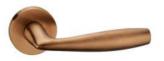

B859 DOOR HANDOLF 材层:环保铜 MAT™R**I**AL:BRSS

B857 DOOR HANDOLF 材质:坏保铜 MATER¶AL:BRSS

BI-CP-19-857

BI -CO-19-857

BL-RS-18-859

BL-CF-18-859

BL-US-18-859

BL=CF-[9-857