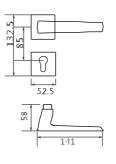

BL-CP-8-865

BL-US-18-865

BL-HC-19-867

BL-RS-865

BL-CF-18-877

3L=CF=[8-876

BL-CF-I8-875

10