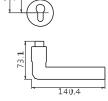

BL-CP-8-865

BL-US-18-865

BL-HC-19-867

BL-RS-865

BL-CF-18-877

3L=CF=[8-876

BL-CF-I8-875

10