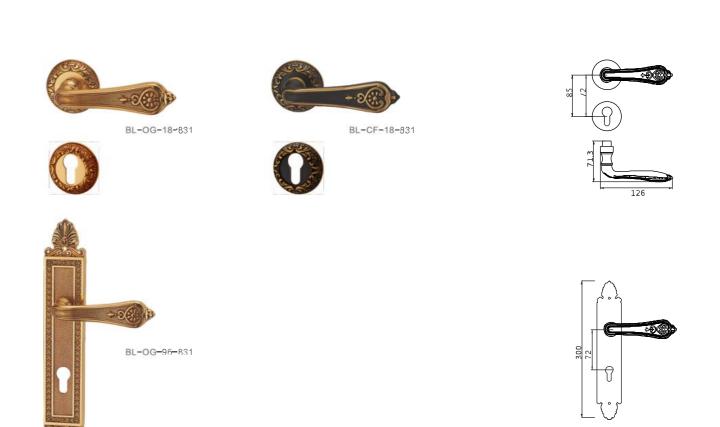

B859 DOOR HANDOLF 材层:环保铜 MAT™R**I**AL:BRSS

B857 DOOR HANDOLF 材质:坏保铜 MATER¶AL:BRSS

BI-CP-19-857

BI -CO-19-857

BL-RS-18-859

BL-CF-18-859

BL-US-18-859

BL=CF-[9-857

19 20

OCP OCO OCF

BL-US-9-864

B858 DOOR HANDOLF 材层:环保铜 M△T ̄R【AL:BRSS

B878 DOOR HANDOLF 材质: 坏保铜 MATER¶AT:3R88

BL-CP-19-858

BL-CO-[9-858

BL=RS=19=858