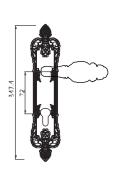

22.33到位

BL-OG-A9-806

BL-OG-20-806

GB CF CP

BI -OG-14-807

BL-GB-A1-807

B830 DOOR HANDOIF 材层: 环保铜

B831 DOOR HANDOIF 材质: 娇保铜