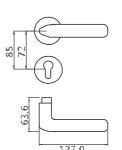

# AMTHY

WORKING FOR THE METAL ARTWORK OF MODERN AND MINIMALISM

# Brass





### UNIQUE INGENUITY

Ingenuity





# PROFESSION AWARENESS

technology





























BL-FMGB-19-883





BL-FMCP-19-883







BL-FMCP-19-881





BL-FMCF-19-881























BL-CP-19-867





BL-CO-9-867









BL-CP-8-865





BL-US-18-865







BL-HC-19-867





BL-RS-865



























BL-CF-18-877













3L=CF=[8-876















BL-CF-I8-875







10

Oco Oce Ous



BL-FB-18-876

BL-CO-18-876

























OCO OCP OUS ODU



BL=RS-[9-870

BL-CO-19-870









BL-CP-19-874





BL=CO-19-874







BL-AS-19-874





BL=CF=19-8





#### SIMPLE AND COMFORTABLE



















BL-CPCO-19-879





BL-CCGB-19-879







BI -CP-19-863





BI-US-19-863







BL-RS-19-863





BL-HC-19-863





















BL=US-19-880









BL-CF-19-880



















BL-CP-19-884





BL-CO-19-884



















BI -US-19-884





BI-PN-19-884





BL=RS=|9=862

BL-CP-19-862





3L=US=|9=862



B859 DOOR HANDOLF 材层:环保铜 MAT™R**I**AL:BRSS

B857 DOOR HANDOLF 材质:坏保铜 MATER¶AL:BRSS













BI-CP-19-857





BI -CO-19-857







BL-RS-18-859

BL-CF-18-859







BL-US-18-859









BL=CF-[9-857



19 20



OCP OCO OCF





















BL-US-9-864























B858 DOOR HANDOLF 材层:环保铜 M△T ̄R【AL:BRSS

B878 DOOR HANDOLF 材质: 坏保铜 MATER¶AT:3R88

























BL-CP-19-858





BL-CO-[9-858

BL=RS=19=858







BL-CO-19-878





BL=CP-19-878















BL=RS-**1**9-878





BL-AS-