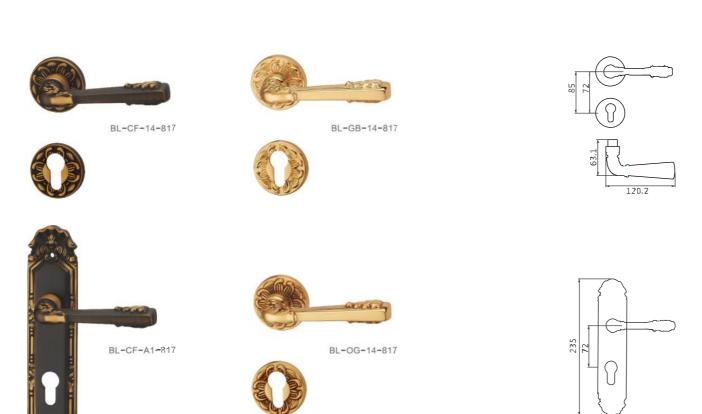

22.33到位

BL-OG-A9-806

BL-OG-20-806

GB CF CP

BI -OG-14-807

BL-GB-A1-807

B830 DOOR HANDOIF 材层: 环保铜

B831 DOOR HANDOIF 材质: 娇保铜