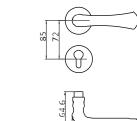

可洗表面处理

GB

GCF



BL=GB=24=835







CRBL=GB=24=833





















BL-CC-21-813





11 13 OCF CP GB

B821 DOOR HANDOI F 材层:环保铜 MAT™R**I**AL:BRSS



CP PN CF US













B861 DOOR HANDOI F 材层:环保铜 M A T = R¶AI :BRSS















BL=CF=15=860



GB CF



3L=GB=i8=861











25

BL=GB=15=860



B828 DOOR HANDOLF 材质: 示保铜

B812 DOOR HANDOIF 村质: 坏保钶













BI-CF-15-828

BI -CC-15-828

BL-CC-B7-828









B807 DOOR HANDOI F 材层:环保铜 MAT™R**I**AL:BRSS















22.33到位

BL-OG-A9-806



BL-OG-20-806



GB CF CP



BI -OG-14-807

BL-GB-A1-807













B830 DOOR HANDOIF 材层: 环保铜

B831 DOOR HANDOIF 材质: 娇保铜

GB CF CP













GB CF CP





























OCP PN CF US







BL-OC-A6-826



BL-CF-A6-826

B809 DOOR HANDOLF 材层:环保铜 M△T ̄R【AL:BRSS















GB CF CP







BL-CF-16-809





B820 DOOR HANDOIF 切底: 环保铜 MATERIA :BRSS B836 DOOR HANDOLF 村原: 坏保饲 MATERIAL: BRSS







BI -CF-18-820

BL-CF-B5-820

BL-GB-18-820

BL-GB-B5-820







GB CF CP