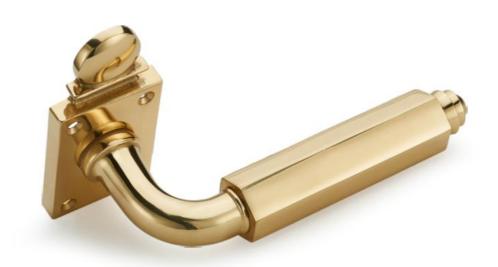

BL-CP-8-865

BL-US-18-865

BL-HC-19-867

BL-RS-865

BL-CF-18-877

3L=CF=[8-876

BL-CF-I8-875

10