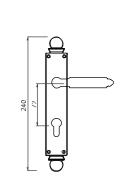

B859 DOOR HANDOLF 材层:环保铜 MAT™R**I**AL:BRSS

B857 DOOR HANDOLF 材质:坏保铜 MATER¶AL:BRSS

BI-CP-19-857

BI -CO-19-857

BL-RS-18-859

BL-CF-18-859

BL-US-18-859

BL=CF-[9-857