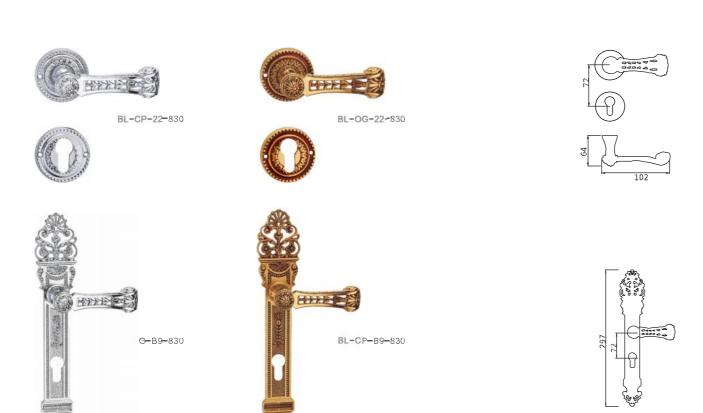

22.33到位

BL-OG-A9-806

BL-OG-20-806

GB CF CP

BI -OG-14-807

BL-GB-A1-807

B830 DOOR HANDOIF 材层: 环保铜

B831 DOOR HANDOIF 材质: 娇保铜