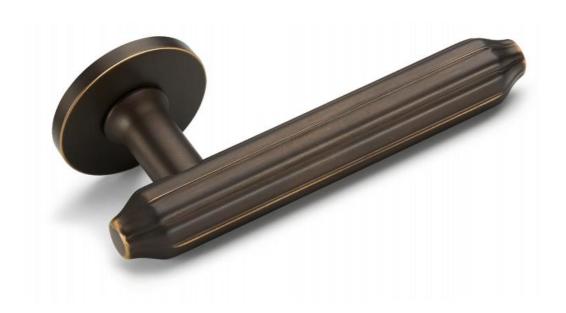

B859 DOOR HANDOLF 材层:环保铜 MAT™R**I**AL:BRSS

B857 DOOR HANDOLF 材质:坏保铜 MATER¶AL:BRSS

BI-CP-19-857

BI -CO-19-857

BL-RS-18-859

BL-CF-18-859

BL-US-18-859

BL=CF-[9-857