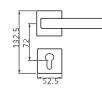

22.33到位

BL-OG-A9-806

BL-OG-20-806

GB CF CP

BI -OG-14-807

BL-GB-A1-807

B830 DOOR HANDOIF 材层: 环保铜

B831 DOOR HANDOIF 材质: 娇保铜