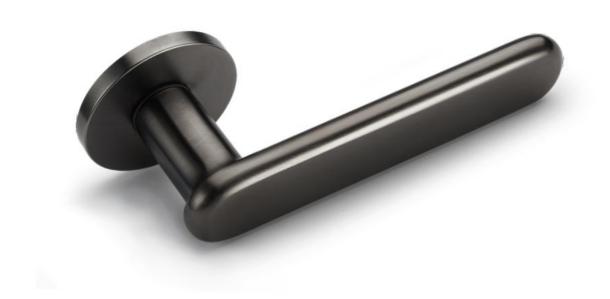

19 20

OCP OCO OCF

BL-US-9-864

B858 DOOR HANDOLF 材层:环保铜 M△T ̄R【AL:BRSS

B878 DOOR HANDOLF 材质: 坏保铜 MATER¶AT:3R88

BL-CP-19-858

BL-CO-[9-858

BL=RS=19=858