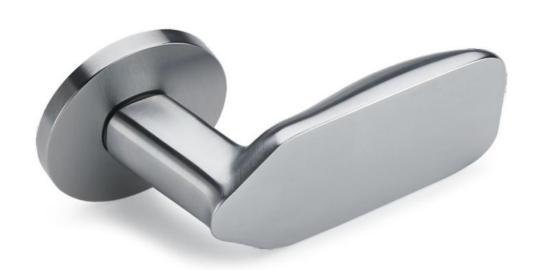

# AMTHY

WORKING FOR THE METAL ARTWORK OF MODERN AND MINIMALISM

# Brass





### UNIQUE INGENUITY

Ingenuity





# PROFESSION AWARENESS

technology





























BL-FMGB-19-883





BL-FMCP-19-883







BL-FMCP-19-881





BL-FMCF-19-881























BL-CP-19-867





BL-CO-9-867









BL-CP-8-865





BL-US-18-865







BL-HC-19-867





BL-RS-865



























BL-CF-18-877













3L=CF=[8-876















BL-CF-I8-875







10

Oco Oce Ous



BL-FB-18-876

BL-CO-18-876

























OCO OCP OUS ODU



BL=RS-[9-870

BL-CO-19-870









BL-CP-19-874





BL=CO-19-874







BL-AS-19-874





BL=CF=19-8





#### SIMPLE AND COMFORTABLE



















BL-CPCO-19-879





BL-CCGB-19-879







BI -CP-19-863





BI-US-19-863







BL-RS-19-863





BL-HC-19-863





















BL=US-19-880









BL-CF-19-880



















BL-CP-19-884





BL-CO-19-884



















BI -US-19-884





BI-PN-19-884





BL=RS=|9=862

BL-CP-19-862





3L=US=|9=862



B859 DOOR HANDOLF 材层:环保铜 MAT™R**I**AL:BRSS

B857 DOOR HANDOLF 材质:坏保铜 MATER¶AL:BRSS













BI-CP-19-857





BI -CO-19-857







BL-RS-18-859

BL-CF-18-859







BL-US-18-859









BL=CF-[9-857



19 20



OCP OCO OCF





















BL-US-9-864























B858 DOOR HANDOLF 材层:环保铜 M△T ̄R【AL:BRSS

B878 DOOR HANDOLF 材质: 坏保铜 MA