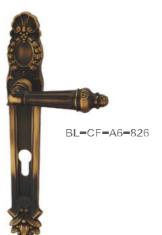

GB CF CP

GB CF CP

OCP PN CF US

BL-OC-A6-826

BL-CF-A6-826

B809 DOOR HANDOLF 材层:环保铜 M△T ̄R【AL:BRSS

GB CF CP

BL-CF-16-809