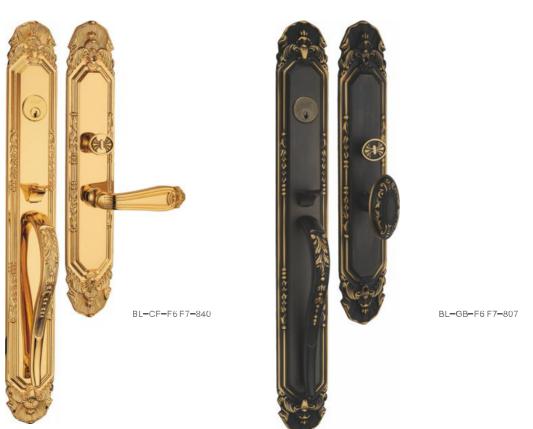

B859 DOOR HANDOLF 材层:环保铜 MAT™R**I**AL:BRSS

B857 DOOR HANDOLF 材质:坏保铜 MATER¶AL:BRSS

BI-CP-19-857

BI -CO-19-857

BL-RS-18-859

BL-CF-18-859

BL-US-18-859

BL=CF-[9-857