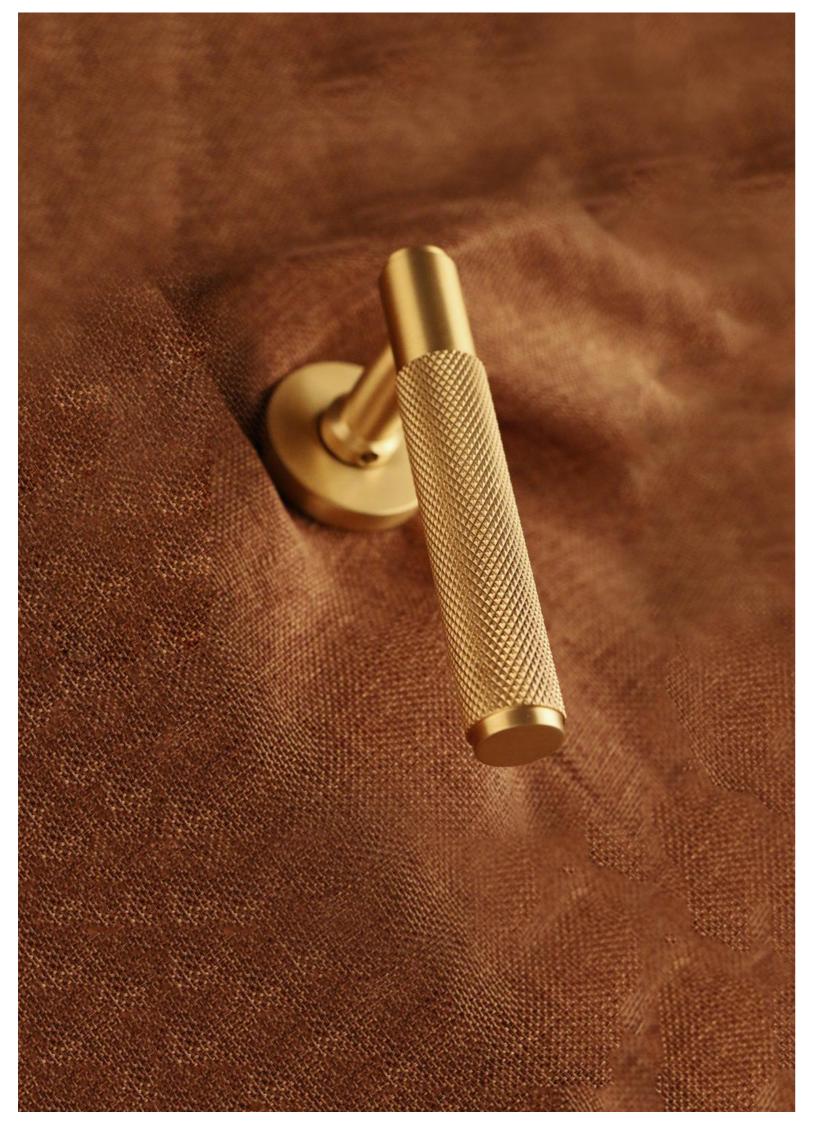

B859 DOOR HANDOLF 材层:环保铜 MAT™R**I**AL:BRSS

B857 DOOR HANDOLF 材质:坏保铜 MATER¶AL:BRSS

BI-CP-19-857

BI -CO-19-857

BL-RS-18-859

BL-CF-18-859

BL-US-18-859

BL=CF-[9-857