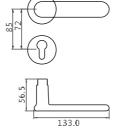

MPLE AND COMFORTABLE



















BL-CPCO-19-879





BL-CCGB-19-879







BI -CP-19-863





BI-US-19-863







BL-RS-19-863





BL-HC-19-863





















BL=US-19-880









BL-CF-19-880



















BL-CP-19-884





BL-CO-19-884



















BI -US-19-884





BI-PN-19-884





BL=RS=|9=862

BL-CP-19-862





3L=US=|9=862



B859 DOOR HANDOLF 材层:环保铜 MAT™R**I**AL:BRSS

B857 DOOR HANDOLF 材质:坏保铜 MATER¶AL:BRSS













BI-CP-19-857





BI -CO-19-857







BL-RS-18-859

BL-CF-18-859







BL-US-18-859









BL=CF-[9-857



19 20



OCP OCO OCF





















BL-US-9-864























B858 DOOR HANDOLF 材层:环保铜 M△T ̄R【AL:BRSS

B878 DOOR HANDOLF 材质: 坏保铜 MATER¶AT:3R88

























BL-CP-19-858





BL-CO-[9-858

BL=RS=19=858







BL-CO-19-878





BL=CP-19-878















BL=RS-**1**9-878





BL-AS-19-878











BL-CP-19-882





BL-C3-19-882









BI -CF-19-882





BL-HC-19-882



















可选表面处理





BL-CP-19-866



















BI =0RB=F5 F5=84?



























可洗表面处理

GB

GCF



BL=GB=24=835







CRBL=GB=24=833





















BL-CC-21-813





11 13 OCF CP GB

B821 DOOR HANDOI F 材层:环保铜 MAT™R**I**AL:BRSS



CP PN CF US













B861 DOOR HANDOI F 材层:环保铜 M A T = R¶AI :BRSS















BL=CF=15=860



GB CF



3L=GB=i8=861











25

BL=GB=15=860



B828 DOOR HANDOLF 材质: 示保铜

B812 DOOR HANDOIF 村质: 坏保钶













BI-CF-15-828

BI -CC-15-828

BL-CC-B7-828









B807 DOOR HANDOI F 材层:环保铜 MAT™R**I**AL:BRSS















22.33到位

BL-OG-A9-806



BL-OG-20-806