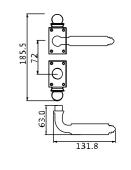

25

BL=GB=15=860

B828 DOOR HANDOLF 材质: 示保铜

B812 DOOR HANDOIF 村质: 坏保钶

BI-CF-15-828

BI -CC-15-828

BL-CC-B7-828

B807 DOOR HANDOI F 材层:环保铜 MAT™R**I**AL:BRSS