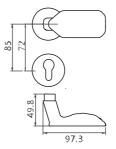

# AMTHY

WORKING FOR THE METAL ARTWORK OF MODERN AND MINIMALISM

# Brass





### UNIQUE INGENUITY

Ingenuity





# PROFESSION AWARENESS

technology





























BL-FMGB-19-883





BL-FMCP-19-883







BL-FMCP-19-881





BL-FMCF-19-881























BL-CP-19-867





BL-CO-9-867









BL-CP-8-865





BL-US-18-865







BL-HC-19-867





BL-RS-865



























BL-CF-18-877













3L=CF=[8-876















BL-CF-I8-875







10

Oco Oce Ous



BL-FB-18-876

BL-CO-18-876

























OCO OCP OUS ODU



BL=RS-[9-870

BL-CO-19-870









BL-CP-19-874





BL=CO-19-874







BL-AS-19-874





BL=CF=19-8





#### SIMPLE AND COMFORTABLE



















BL-CPCO-19-879





BL-CCGB-19-879







BI -CP-19-863





BI-US-19-863







BL-RS-19-863





BL-HC-19-863





















BL=US-19-880









BL-CF-19-880



















BL-CP-19-884





BL-CO-19-884



















BI -US-19-884





BI-PN-19-884





BL=RS=|9=862

BL-CP-19-862





3L=US=|9=862



B859 DOOR HANDOLF 材层:环保铜 MAT™R**I**AL:BRSS

B857 DOOR HANDOLF 材质:坏保铜 MATER¶AL:BRSS













BI-CP-19-857





BI -CO-19-857







BL-RS-18-859

BL-CF-18-859







BL-US-18-859









BL=CF-[9-857



19 20



OCP OCO OCF





















BL-US-9-864























B858 DOOR HANDOLF 材层:环保铜 M△T ̄R【AL:BRSS

B878 DOOR HANDOLF 材质: 坏保铜 MATER¶AT:3R88

























BL-