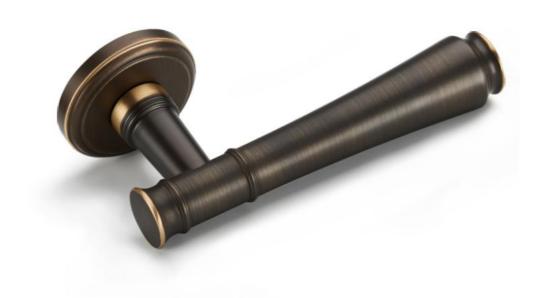

可选表面处理

BL-CP-19-866

BI =0RB=F5 F5=84?

可洗表面处理

GB

GCF

BL=GB=24=835

CRBL=GB=24=833