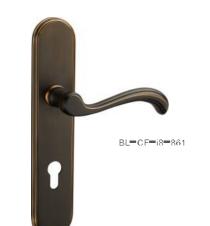

BL-CC-21-813

11 13 OCF CP GB

B821 DOOR HANDOI F 材层:环保铜 MAT™R**I**AL:BRSS

CP PN CF US

B861 DOOR HANDOI F 材层:环保铜 M A T = R¶AI :BRSS

BL=CF=15=860

GB CF

3L=GB=i8=861