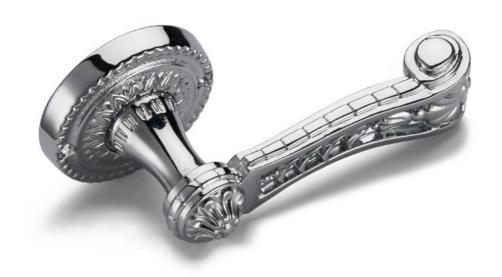

25

BL=GB=15=860

B828 DOOR HANDOLF 材质: 示保铜

B812 DOOR HANDOIF 村质: 坏保钶

BI-CF-15-828

BI -CC-15-828

BL-CC-B7-828

B807 DOOR HANDOI F 材层:环保铜 MAT™R**I**AL:BRSS