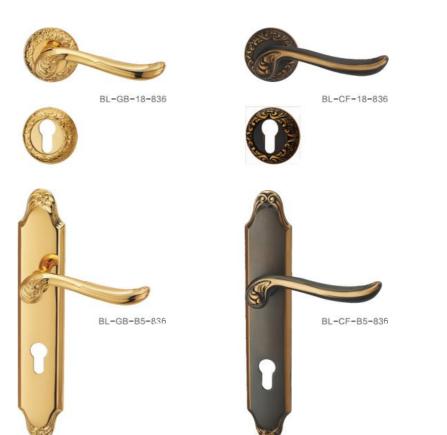

B820 DOOR HANDOIF 切底: 环保铜 MATERIA :BRSS B836 DOOR HANDOLF 村原: 坏保饲 MATERIAL: BRSS

BI -CF-18-820

BL-CF-B5-820

BL-GB-18-820

BL-GB-B5-820

GB CF CP