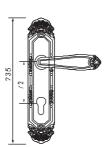

25

BL=GB=15=860

B828 DOOR HANDOLF 材质: 示保铜

B812 DOOR HANDOIF 村质: 坏保钶

BI-CF-15-828

BI -CC-15-828

BL-CC-B7-828

B807 DOOR HANDOI F 材层:环保铜 MAT™R**I**AL:BRSS