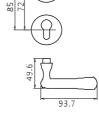

-857



19 20



OCP OCO OCF





















BL-US-9-864























B858 DOOR HANDOLF 材层:环保铜 M△T ̄R【AL:BRSS

B878 DOOR HANDOLF 材质: 坏保铜 MATER¶AT:3R88

























BL-CP-19-858





BL-CO-[9-858

BL=RS=19=858







BL-CO-19-878





BL=CP-19-878















BL=RS-**1**9-878





BL-AS-19-878











BL-CP-19-882





BL-C3-19-882









BI -CF-19-882





BL-HC-19-882



















可选表面处理





BL-CP-19-866



















BI =0RB=F5 F5=84?



























可洗表面处理

GB

GCF



BL=GB=24=835







CRBL=GB=24=833





















BL-CC-21-813





11 13 OCF CP GB

B821 DOOR HANDOI F 材层:环保铜 MAT™R**I**AL:BRSS



CP PN CF US













B861 DOOR HANDOI F 材层:环保铜 M A T = R¶AI :BRSS















BL=CF=15=860



GB CF



3L=GB=i8=861











25

BL=GB=15=860



B828 DOOR HANDOLF 材质: 示保铜

B812 DOOR HANDOIF 村质: 坏保钶













BI-CF-15-828

BI -CC-15-828

BL-CC-B7-828









B807 DOOR HANDOI F 材层:环保铜 MAT™R**I**AL:BRSS















22.33到位

BL-OG-A9-806



BL-OG-20-806



GB CF CP



BI -OG-14-807

BL-GB-A1-807













B830 DOOR HANDOIF 材层: 环保铜

B831 DOOR HANDOIF 材质: 娇保铜

GB CF CP













GB CF CP





























OCP PN CF US







BL-OC-A6-826



BL-CF-A6-826

B809 DOOR HANDOLF 材层:环保铜 M△T ̄R【AL:BRSS















GB CF CP







BL-CF-16-809





B820 DOOR HANDOIF 切底: 环保铜 MATERIA :BRSS B836 DOOR HANDOLF 村原: 坏保饲 MATERIAL: BRSS







BI -CF-18-820

BL-CF-B5-820

BL-GB-18-820

BL-GB-B5-820







GB CF CP