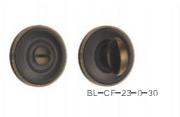

可选表面处理

BL-CP-19-866

BI =0RB=F5 F5=84?

可洗表面处理

GB

GCF

BL=GB=24=835

CRBL=GB=24=833