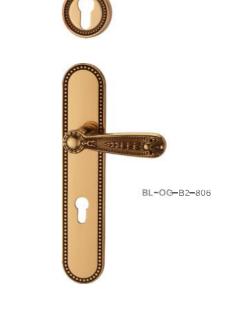

22.33到位

BL-OG-A9-806

BL-OG-20-806

GB CF CP

BI -OG-14-807

BL-GB-A1-807

B830 DOOR HANDOIF 材层: 环保铜

B831 DOOR HANDOIF 材质: 娇保铜