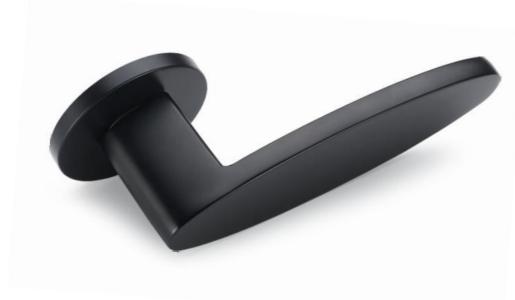

25

BL=GB=15=860

B828 DOOR HANDOLF 材质: 示保铜

B812 DOOR HANDOIF 村质: 坏保钶

BI-CF-15-828

BI -CC-15-828

BL-CC-B7-828

B807 DOOR HANDOI F 材层:环保铜 MAT™R**I**AL:BRSS