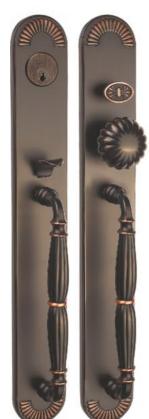

-CP-19-884





BL-CO-19-884



















BI -US-19-884





BI-PN-19-884





BL=RS=|9=862

BL-CP-19-862





3L=US=|9=862



B859 DOOR HANDOLF 材层:环保铜 MAT™R**I**AL:BRSS

B857 DOOR HANDOLF 材质:坏保铜 MATER¶AL:BRSS













BI-CP-19-857





BI -CO-19-857







BL-RS-18-859

BL-CF-18-859







BL-US-18-859









BL=CF-[9-857



19 20



OCP OCO OCF





















BL-US-9-864























B858 DOOR HANDOLF 材层:环保铜 M△T ̄R【AL:BRSS

B878 DOOR HANDOLF 材质: 坏保铜 MATER¶AT:3R88

























BL-CP-19-858





BL-CO-[9-858

BL=RS=19=858







BL-CO-19-878





BL=CP-19-878















BL=RS-**1**9-878





BL-AS-19-878











BL-CP-19-882





BL-C3-19-882









BI -CF-19-882





BL-HC-19-882



















可选表面处理





BL-CP-19-866



















BI =0RB=F5 F5=84?



























可洗表面处理

GB

GCF



BL=GB=24=835







CRBL=GB=24=833





















BL-CC-21-813





11 13 OCF CP GB

B821 DOOR HANDOI F 材层:环保铜 MAT™R**I**AL:BRSS



CP PN CF US













B861 DOOR HANDOI F 材层:环保铜 M A T = R¶AI :BRSS















BL=CF=15=860



GB CF



3L=GB=i8=861











25

BL=GB=15=860



B828 DOOR HANDOLF 材质: 示保铜

B812 DOOR HANDOIF 村质: 坏保钶













BI-CF-15-828

BI -CC-15-828

BL-CC-B7-828









B807 DOOR HANDOI F 材层:环保铜 MAT™R**I**AL:BRSS















22.33到位

BL-OG-A9-806



BL-OG-20-806



GB CF CP



BI -OG-14-807

BL-GB-A1-807













B830 DOOR HANDOIF 材层: 环保铜

B831 DOOR HANDOIF 材质: 娇保铜

GB CF CP













GB CF CP





























OCP PN CF US







BL-OC-A6-826



BL-CF-A6-826

B809 DOO