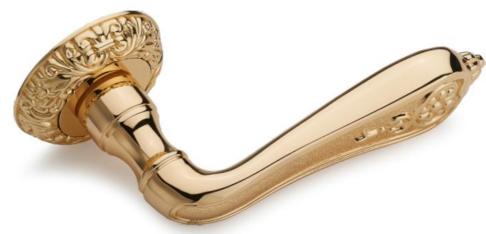

22.33到位

BL-OG-A9-806

BL-OG-20-806

GB CF CP

BI -OG-14-807

BL-GB-A1-807

B830 DOOR HANDOIF 材层: 环保铜

B831 DOOR HANDOIF 材质: 娇保铜