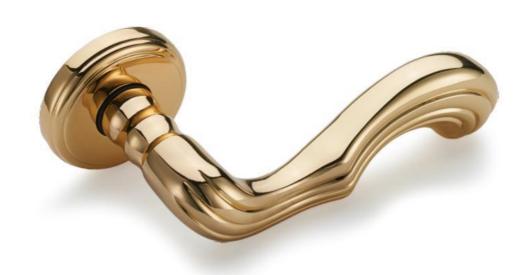

BI-CP-19-857





BI -CO-19-857







BL-RS-18-859

BL-CF-18-859







BL-US-18-859









BL=CF-[9-857



19 20



OCP OCO OCF





















BL-US-9-864























B858 DOOR HANDOLF 材层:环保铜 M△T ̄R【AL:BRSS

B878 DOOR HANDOLF 材质: 坏保铜 MATER¶AT:3R88

























BL-CP-19-858





BL-CO-[9-858

BL=RS=19=858







BL-CO-19-878





BL=CP-19-878















BL=RS-**1**9-878





BL-AS-19-878











BL-CP-19-882





BL-C3-19-882









BI -CF-19-882





BL-HC-19-882



















可选表面处理





BL-CP-19-866



















BI =0RB=F5 F5=84?



























可洗表面处理

GB

GCF



BL=GB=24=835







CRBL=GB=24=833





















BL-CC-21-813





11 13 OCF CP GB

B821 DOOR HANDOI F 材层:环保铜 MAT™R**I**AL:BRSS



CP PN CF US













B861 DOOR HANDOI F 材层:环保铜 M A T = R¶AI :BRSS















BL=CF=15=860



GB CF



3L=GB=i8=861











25

BL=GB=15=860



B828 DOOR HANDOLF 材质: 示保铜

B812 DOOR HANDOIF 村质: 坏保钶













BI-CF-15-828

BI -CC-15-828

BL-CC-B7-828









B807 DOOR HANDOI F 材层:环保铜 MAT™R**I**AL:BRSS















22.33到位

BL-OG-A9-806



BL-OG-20-806



GB CF CP



BI -OG-14-807

BL-GB-A1-807













B830 DOOR HANDOIF 材层: 环保铜

B831 DOOR HANDOIF 材质: 娇保铜

GB CF CP













GB CF CP





























OCP PN CF US







BL-OC-A6-826



BL-CF-A6-826

B809 DOOR HANDOLF 材层:环保铜 M△T ̄R【AL:BRSS















GB CF CP







BL-CF-16-809





B820 DOOR HANDOIF 切底: 环保铜 MATERIA :BRSS B836 DOOR HANDOLF 村原: 坏保饲 MATERIAL: BRSS







BI -CF-18-820

BL-CF-B5-820

BL-GB-18-820

BL-GB-B