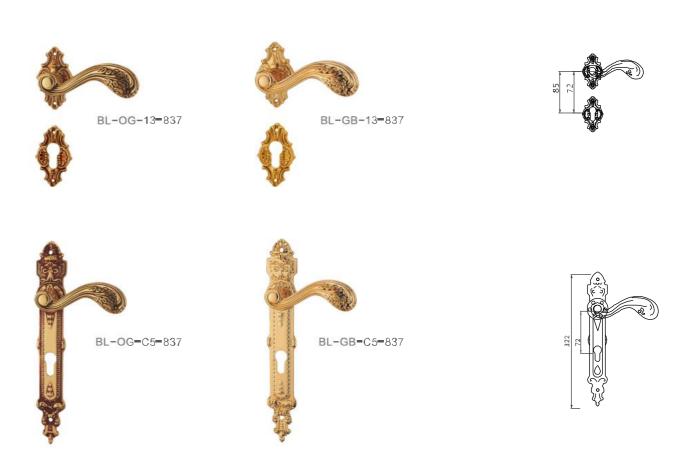

BL-CC-21-813

11 13 OCF CP GB

B821 DOOR HANDOI F 材层:环保铜 MAT™R**I**AL:BRSS

CP PN CF US

B861 DOOR HANDOI F 材层:环保铜 M A T = R¶AI :BRSS

BL=CF=15=860

GB CF

3L=GB=i8=861