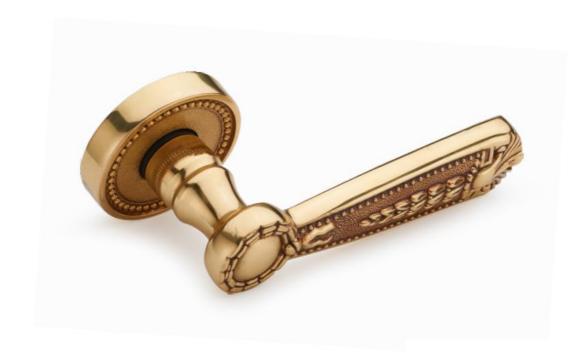

L-CP-19-858





BL-CO-[9-858

BL=RS=19=858







BL-CO-19-878





BL=CP-19-878















BL=RS-**1**9-878





BL-AS-19-878











BL-CP-19-882





BL-C3-19-882









BI -CF-19-882





BL-HC-19-882



















可选表面处理





BL-CP-19-866



















BI =0RB=F5 F5=84?



























可洗表面处理

GB

GCF



BL=GB=24=835







CRBL=GB=24=833





















BL-CC-21-813





11 13 OCF CP GB

B821 DOOR HANDOI F 材层:环保铜 MAT™R**I**AL:BRSS



CP PN CF US













B861 DOOR HANDOI F 材层:环保铜 M A T = R¶AI :BRSS















BL=CF=15=860



GB CF



3L=GB=i8=861











25

BL=GB=15=860



B828 DOOR HANDOLF 材质: 示保铜

B812 DOOR HANDOIF 村质: 坏保钶













BI-CF-15-828

BI -CC-15-828

BL-CC-B7-828









B807 DOOR HANDOI F 材层:环保铜 MAT™R**I**AL:BRSS















22.33到位

BL-OG-A9-806



BL-OG-20-806



GB CF CP



BI -OG-14-807

BL-GB-A1-807













B830 DOOR HANDOIF 材层: 环保铜

B831 DOOR HANDOIF 材质: 娇保铜

GB CF CP













GB CF CP





























OCP PN CF US







BL-OC-A6-826



BL-CF-A6-826

B809 DOOR HANDOLF 材层:环保铜 M△T ̄R【AL:BRSS















GB CF CP







BL-CF-16-809





B820 DOOR HANDOIF 切底: 环保铜 MATERIA :BRSS B836 DOOR HANDOLF 村原: 坏保饲 MATERIAL: BRSS







BI -CF-18-820

BL-CF-B5-820

BL-GB-18-820

BL-GB-B5-820







GB CF CP