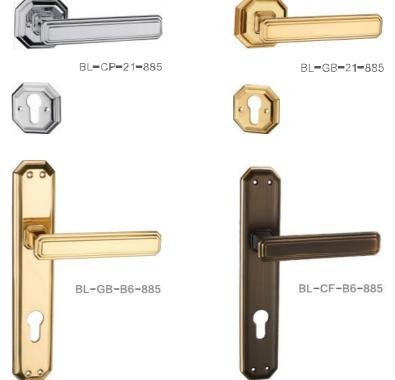

DOOR HANDOLF 材层:环保铜 MAT™R**I**AL:BRSS

B857 DOOR HANDOLF 材质:坏保铜 MATER¶AL:BRSS













BI-CP-19-857





BI -CO-19-857







BL-RS-18-859

BL-CF-18-859







BL-US-18-859









BL=CF-[9-857



19 20



OCP OCO OCF





















BL-US-9-864























B858 DOOR HANDOLF 材层:环保铜 M△T ̄R【AL:BRSS

B878 DOOR HANDOLF 材质: 坏保铜 MATER¶AT:3R88

























BL-CP-19-858





BL-CO-[9-858

BL=RS=19=858







BL-CO-19-878





BL=CP-19-878















BL=RS-**1**9-878





BL-AS-19-878











BL-CP-19-882





BL-C3-19-882









BI -CF-19-882





BL-HC-19-882



















可选表面处理





BL-CP-19-866



















BI =0RB=F5 F5=84?



























可洗表面处理

GB

GCF



BL=GB=24=835







CRBL=GB=24=833





















BL-CC-21-813





11 13 OCF CP GB

B821 DOOR HANDOI F 材层:环保铜 MAT™R**I**AL:BRSS



CP PN CF US













B861 DOOR HANDOI F 材层:环保铜 M A T = R¶AI :BRSS















BL=CF=15=860



GB CF



3L=GB=i8=861











25

BL=GB=15=860



B828 DOOR HANDOLF 材质: 示保铜

B812 DOOR HANDOIF 村质: 坏保钶













BI-CF-15-828

BI -CC-15-828

BL-CC-B7-828









B807 DOOR HANDOI F 材层:环保铜 MAT™R**I**AL:BRSS















22.33到位

BL-OG-A9-806



BL-OG-20-806



GB CF CP



BI -OG-14-807

BL-GB-A1-807













B830 DOOR HANDOIF 材层: 环保铜

B831 DOOR HANDOIF 材质: 娇保铜

GB CF CP













GB CF CP





























OCP PN CF US







BL-OC-A6-826



BL-CF-A6-826

B809 DOOR HANDOLF 材层:环保铜 M△T ̄R【AL:BRSS















GB CF CP







BL-CF-16-809





B820 DOOR HANDOIF 切底: 环保铜 MATERIA :BRSS B836 DOOR HANDOLF