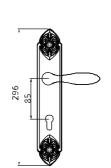

GCF



BL=GB=24=835







CRBL=GB=24=833





















BL-CC-21-813





11 13 OCF CP GB

B821 DOOR HANDOI F 材层:环保铜 MAT™R**I**AL:BRSS



CP PN CF US













B861 DOOR HANDOI F 材层:环保铜 M A T = R¶AI :BRSS















BL=CF=15=860



GB CF



3L=GB=i8=861











25

BL=GB=15=860



B828 DOOR HANDOLF 材质: 示保铜

B812 DOOR HANDOIF 村质: 坏保钶













BI-CF-15-828

BI -CC-15-828

BL-CC-B7-828









B807 DOOR HANDOI F 材层:环保铜 MAT™R**I**AL:BRSS















22.33到位

BL-OG-A9-806



BL-OG-20-806



GB CF CP



BI -OG-14-807

BL-GB-A1-807













B830 DOOR HANDOIF 材层: 环保铜

B831 DOOR HANDOIF 材质: 娇保铜

GB CF CP













GB CF CP





























OCP PN CF US







BL-OC-A6-826



BL-CF-A6-826

B809 DOOR HANDOLF 材层:环保铜 M△T ̄R【AL:BRSS















GB CF CP







BL-CF-16-809





B820 DOOR HANDOIF 切底: 环保铜 MATERIA :BRSS B836 DOOR HANDOLF 村原: 坏保饲 MATERIAL: BRSS







BI -CF-18-820

BL-CF-B5-820

BL-GB-18-820

BL-GB-B5-820







GB CF CP