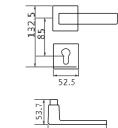

# PROFESSION AWARENESS

technology

BL-FMGB-19-883

BL-FMCP-19-883

BL-FMCP-19-881

BL-FMCF-19-881

BL-CP-19-867

BL-CO-9-867

BL-CP-8-865

BL-US-18-865

BL-HC-19-867

BL-RS-865

BL-CF-18-877

3L=CF=[8-876

BL-CF-I8-875

10

Oco Oce Ous

BL-FB-18-876

BL-CO-18-876

OCO OCP OUS ODU

BL=RS-[9-870

BL-CO-19-870

BL-CP-19-874

BL=CO-19-874

BL-AS-19-874

BL=CF=19-8