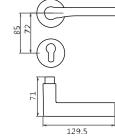

BL-CF-18-877













3L=CF=[8-876















BL-CF-I8-875







10

Oco Oce Ous



BL-FB-18-876

BL-CO-18-876

























OCO OCP OUS ODU



BL=RS-[9-870

BL-CO-19-870









BL-CP-19-874





BL=CO-19-874







BL-AS-19-874





BL=CF=19-8





#### SIMPLE AND COMFORTABLE



















BL-CPCO-19-879





BL-CCGB-19-879







BI -CP-19-863





BI-US-19-863







BL-RS-19-863





BL-HC-19-863





















BL=US-19-880









BL-CF-19-880



















BL-CP-19-884





BL-CO-19-884



















BI -US-19-884





BI-PN-19-884





BL=RS=|9=862

BL-CP-19-862





3L=US=|9=862



B859 DOOR HANDOLF 材层:环保铜 MAT™R**I**AL:BRSS

B857 DOOR HANDOLF 材质:坏保铜 MATER¶AL:BRSS













BI-CP-19-857





BI -CO-19-857







BL-RS-18-859

BL-CF-18-859







BL-US-18-859









BL=CF-[9-857



19 20



OCP OCO OCF





















BL-US-9-864























B858 DOOR HANDOLF 材层:环保铜 M△T ̄R【AL:BRSS

B878 DOOR HANDOLF 材质: 坏保铜 MATER¶AT:3R88

























BL-CP-19-858





BL-CO-[9-858

BL=RS=19=858







BL-CO-19-878





BL=CP-19-878















BL=RS-**1**9-878





BL-AS-19-878











BL-CP-19-882





BL-C3-19-882









BI -CF-19-882





BL-HC-19-882



















可选表面处理





BL-CP-19-866



















BI =0RB=F5 F5=84?



























可洗表面处理

GB

GCF



BL=GB=24=835







CRBL=GB=24=833





















BL-CC-21-813





11 13 OCF CP GB

B821 DOOR HANDOI F 材层:环保铜 MAT™R**I**AL:BRSS



CP PN CF US













B861 DOOR HANDOI F 材层:环保铜 M A T = R