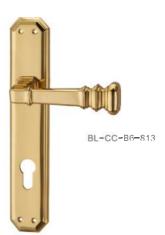

25

BL=GB=15=860

B828 DOOR HANDOLF 材质: 示保铜

B812 DOOR HANDOIF 村质: 坏保钶

BI-CF-15-828

BI -CC-15-828

BL-CC-B7-828

B807 DOOR HANDOI F 材层:环保铜 MAT™R**I**AL:BRSS