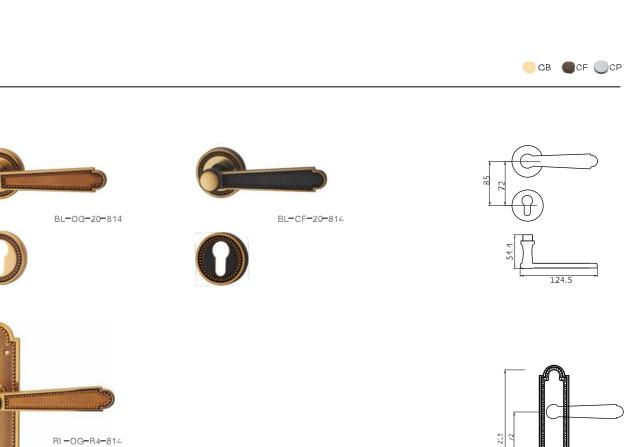

#### SIMPLE AND COMFORTABLE

BL-CPCO-19-879

BL-CCGB-19-879

BI -CP-19-863

BI-US-19-863

BL-RS-19-863

BL-HC-19-863

BL=US-19-880

BL-CF-19-880

BL-CP-19-884

BL-CO-19-884

BI -US-19-884

BI-PN-19-884

BL=RS=|9=862

BL-CP-19-862

3L=US=|9=862