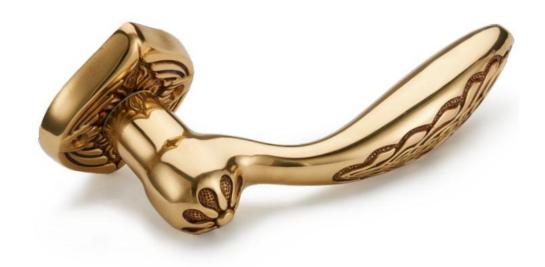

可洗表面处理

GB

GCF



BL=GB=24=835







CRBL=GB=24=833





















BL-CC-21-813





11 13 OCF CP GB

B821 DOOR HANDOI F 材层:环保铜 MAT™R**I**AL:BRSS



CP PN CF US













B861 DOOR HANDOI F 材层:环保铜 M A T = R¶AI :BRSS















BL=CF=15=860



GB CF



3L=GB=i8=861











25

BL=GB=15=860



B828 DOOR HANDOLF 材质: 示保铜

B812 DOOR HANDOIF 村质: 坏保钶













BI-CF-15-828

BI -CC-15-828

BL-CC-B7-828









B807 DOOR HANDOI F 材层:环保铜 MAT™R**I**AL:BRSS















22.33到位

BL-OG-A9-806



BL-OG-20-806



GB CF CP



BI -OG-14-807

BL-GB-A1-807













B830 DOOR HANDOIF 材层: 环保铜

B831 DOOR HANDOIF 材质: 娇保铜

GB CF CP













GB CF CP





























OCP PN CF US







BL-OC-A6-826



BL-CF-A6-826

B809 DOOR HANDOLF 材层:环保铜 M△T ̄R【AL:BRSS















GB CF CP







BL-CF-16-809





B820 DOOR HANDOIF 切底: 环保铜 MATERIA :BRSS B836 DOOR HANDOLF 村原: 坏保饲 MATERIAL: BRSS







BI -CF-18-820

BL-CF-B5-820

BL-GB-18-820

BL-GB-B5-820







GB CF CP