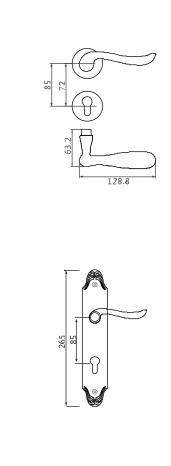

B820 DOOR HANDOIF 切底: 环保铜 MATERIA :BRSS B836 DOOR HANDOLF 村原: 坏保饲 MATERIAL: BRSS

BI -CF-18-820

BL-CF-B5-820

BL-GB-18-820

BL-GB-B5-820

GB CF CP