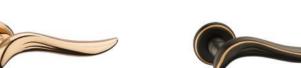

B859 DOOR HANDOLF 材层:环保铜 MAT™R**I**AL:BRSS

B857 DOOR HANDOLF 材质:坏保铜 MATER¶AL:BRSS

BI-CP-19-857

BI -CO-19-857

BL-RS-18-859

BL-CF-18-859

BL-US-18-859

BL=CF-[9-857