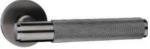

19 20

OCP OCO OCF

BL-US-9-864

B858 DOOR HANDOLF 材层:环保铜 M△T ̄R【AL:BRSS

B878 DOOR HANDOLF 材质: 坏保铜 MATER¶AT:3R88

BL-CP-19-858

BL-CO-[9-858

BL=RS=19=858