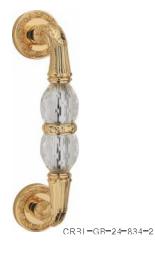

可选表面处理

BL-CP-19-866

BI =0RB=F5 F5=84?

可洗表面处理

GB

GCF

BL=GB=24=835

CRBL=GB=24=833