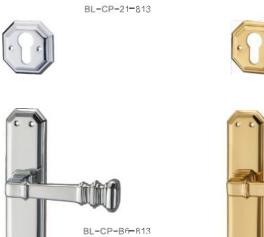

BL-CC-21-813

11 13 OCF CP GB

B821 DOOR HANDOI F 材层:环保铜 MAT™R**I**AL:BRSS

CP PN CF US

B861 DOOR HANDOI F 材层:环保铜 M A T = R¶AI :BRSS

BL=CF=15=860

GB CF

3L=GB=i8=861