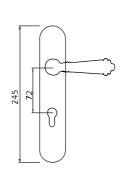

25

BL=GB=15=860

B828 DOOR HANDOLF 材质: 示保铜

B812 DOOR HANDOIF 村质: 坏保钶

BI-CF-15-828

BI -CC-15-828

BL-CC-B7-828

B807 DOOR HANDOI F 材层:环保铜 MAT™R**I**AL:BRSS