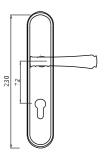

BL-CP-19-884





BL-CO-19-884



















BI -US-19-884





BI-PN-19-884





BL=RS=|9=862

BL-CP-19-862





3L=US=|9=862



B859 DOOR HANDOLF 材层:环保铜 MAT™R**I**AL:BRSS

B857 DOOR HANDOLF 材质:坏保铜 MATER¶AL:BRSS













BI-CP-19-857





BI -CO-19-857







BL-RS-18-859

BL-CF-18-859







BL-US-18-859









BL=CF-[9-857



19 20



OCP OCO OCF





















BL-US-9-864























B858 DOOR HANDOLF 材层:环保铜 M△T ̄R【AL:BRSS

B878 DOOR HANDOLF 材质: 坏保铜 MATER¶AT:3R88

























BL-CP-19-858





BL-CO-[9-858

BL=RS=19=858







BL-CO-19-878





BL=CP-19-878















BL=RS-**1**9-878





BL-AS-19-878











BL-CP-19-882





BL-C3-19-882









BI -CF-19-882





BL-HC-19-882



















可选表面处理





BL-CP-19-866



















BI =0RB=F5 F5=84?



























可洗表面处理

GB

GCF



BL=GB=24=835







CRBL=GB=24=833





















BL-CC-21-813





11 13 OCF CP GB

B821 DOOR HANDOI F 材层:环保铜 MAT™R**I**AL:BRSS



CP PN CF US













B861 DOOR HANDOI F 材层:环保铜 M A T = R¶AI :BRSS















BL=CF=15=860



GB CF



3L=GB=i8=861











25

BL=GB=15=860



B828 DOOR HANDOLF 材质: 示保铜

B812 DOOR HANDOIF 村质: 坏保钶













BI-CF-15-828

BI -CC-15-828

BL-CC-B7-828









B807 DOOR HANDOI F 材层:环保铜 MAT™R**I**AL:BRSS















22.33到位

BL-OG-A9-806



BL-OG-20-806



GB CF CP



BI -OG-14-807

BL-GB-A1-807













B830 DOOR HANDOIF 材层: 环保铜

B831 DOOR HANDOIF 材质: 娇保铜

GB CF CP













GB CF CP





























OCP PN CF US







BL-OC-A6-826



BL-CF-A6-826

B8