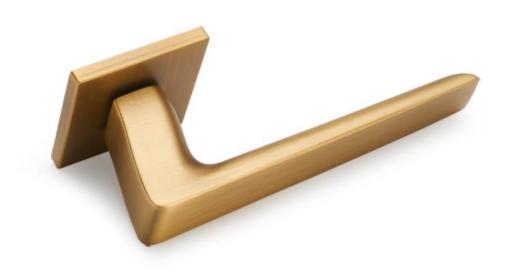

# AMTHY

WORKING FOR THE METAL ARTWORK OF MODERN AND MINIMALISM

# Brass





### UNIQUE INGENUITY

Ingenuity





# PROFESSION AWARENESS

technology





























BL-FMGB-19-883





BL-FMCP-19-883







BL-FMCP-19-881





BL-FMCF-19-881























BL-CP-19-867





BL-CO-9-867









BL-CP-8-865





BL-US-18-865







BL-HC-19-867





BL-RS-865



























BL-CF-18-877













3L=CF=[8-876















BL-CF-I8-875







10

Oco Oce Ous



BL-FB-18-876

BL-CO-18-876

























OCO OCP OUS ODU



BL=RS-[9-870

BL-CO-19-870









BL-CP-19-874





BL=CO-19-874







BL-AS-19-874





BL=CF=19-8





#### SIMPLE AND COMFORTABLE



















BL-CPCO-19-879





BL-CCGB-19-879







BI -CP-19-863





BI-US-19-863







BL-RS-19-863





BL-HC-19-863





















BL=US-19-880









BL-CF-19-880



















BL-CP-19-884





BL-CO-19-884



















BI -US-19-884





BI-PN-19-884





BL=RS=|9=862

BL-CP-19-862





3L=US=|9=862



B859 DOOR HANDOLF 材层:环保铜 MAT™R**I**AL:BRSS

B857 DOOR HANDOLF 材质:坏保铜 MATER¶AL:BRSS













BI-CP-19-857





BI -CO-19-857







BL-RS-18-859

BL-CF-18-859







BL-US-18-859