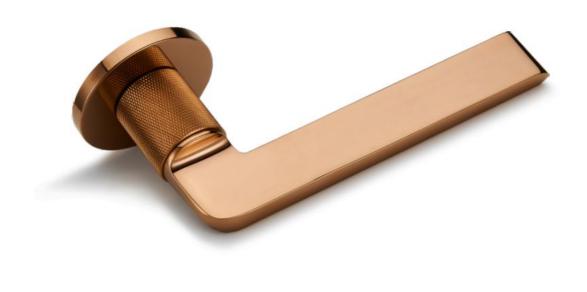

B859 DOOR HANDOLF 材层:环保铜 MAT™R**I**AL:BRSS

B857 DOOR HANDOLF 材质:坏保铜 MATER¶AL:BRSS

BI-CP-19-857

BI -CO-19-857

BL-RS-18-859

BL-CF-18-859

BL-US-18-859

BL=CF-[9-857