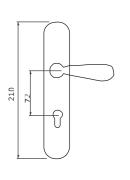

22.33到位

BL-OG-A9-806

BL-OG-20-806

GB CF CP

BI -OG-14-807

BL-GB-A1-807

B830 DOOR HANDOIF 材层: 环保铜

B831 DOOR HANDOIF 材质: 娇保铜