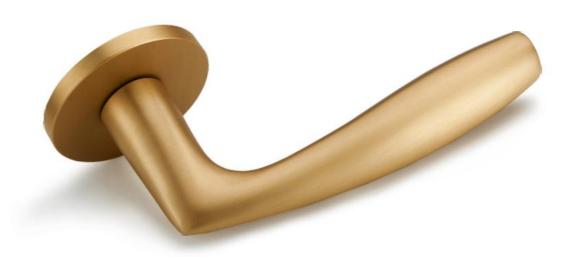

B859 DOOR HANDOLF 材层:环保铜 MAT™R**I**AL:BRSS

B857 DOOR HANDOLF 材质:坏保铜 MATER¶AL:BRSS

BI-CP-19-857

BI -CO-19-857

BL-RS-18-859

BL-CF-18-859

BL-US-18-859

BL=CF-[9-857