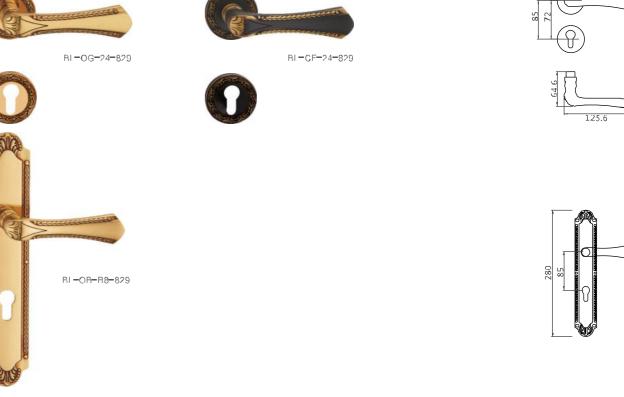

25

BL=GB=15=860

B828 DOOR HANDOLF 材质: 示保铜

B812 DOOR HANDOIF 村质: 坏保钶

BI-CF-15-828

BI -CC-15-828

BL-CC-B7-828

B807 DOOR HANDOI F 材层:环保铜 MAT™R**I**AL:BRSS