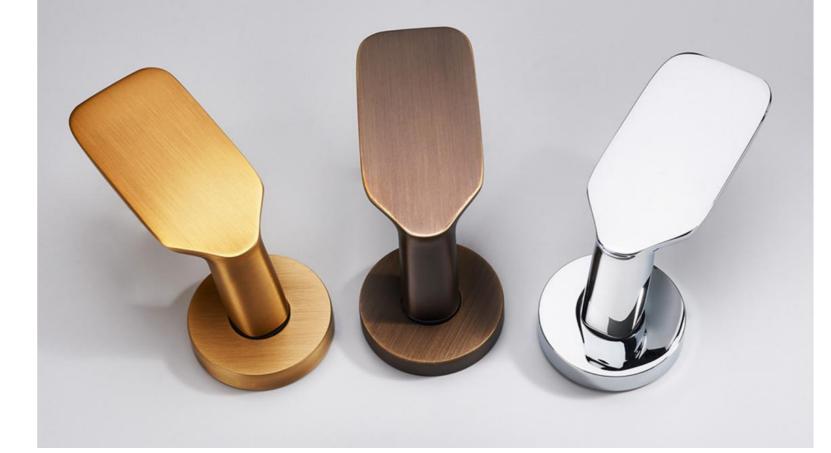

# AMTHY

WORKING FOR THE METAL ARTWORK OF MODERN AND MINIMALISM

# Brass





### UNIQUE INGENUITY

Ingenuity





# PROFESSION AWARENESS

technology





























BL-FMGB-19-883





BL-FMCP-19-883







BL-FMCP-19-881





BL-FMCF-19-881























BL-CP-19-867





BL-CO-9-867









BL-CP-8-865





BL-US-18-865







BL-HC-19-867





BL-RS-865



























BL-CF-18-877













3L=CF=[8-876















BL-CF-I8-875







10

Oco Oce Ous



BL-FB-18-876

BL-CO-18-876

























OCO OCP OUS ODU



BL=RS-[9-870

BL-CO-19-870









BL-CP-19-874





BL=CO-19-874







BL-AS-19-874





BL=CF=19-8





#### SIMPLE AND COMFORTABLE



















BL-CPCO-19-879





BL-CCGB-19-879







BI -CP-19-863





BI-US-19-863







BL-RS-19-863





BL-HC-19-863





















BL=US-19-880









BL-CF-19-880



















BL-CP-19-884





BL-CO-19-884



















BI -US-19-884





BI-PN-19-884





BL=RS=|9=862

BL-CP-19-862





3L=US=|9=862



B859 DOOR HANDOLF 材层:环保铜 MAT™R**I**AL:BRSS

B857 DOOR HANDOLF 材质:坏保铜 MATER¶AL:BRSS













BI-CP-19-857





BI -CO-19-857







BL-RS-18-859

BL-CF-18-859







BL-US-18-859









BL=CF-[9-857



19 20



OCP OCO OCF





















BL-US-9-864























B858 DOOR HANDOLF 材层:环保铜 M△T ̄R【AL:BRSS

B878 DOOR HANDOLF 材质: 坏保铜 MATER¶AT:3R88

























BL-CP-19-858





BL-CO-[9-858

BL=RS=19=858







BL-CO-19-878