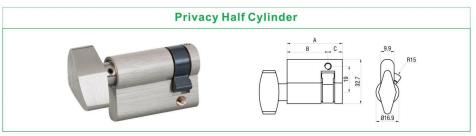

side ,the key still can open the cylinder
- Available for any key profile cylinder
- 锁芯可两边同时插入钥匙开启
- 可以做各种类坑型的锁芯



## **Z03 FUNCTION CYLINDER**





Anti-Bump



Anti-Screw Pull



Anti-Pick

Anti-Pull 抗扭断

## **HOUSEKEEPER CYLINDER**



How to use housekeeper key 主人状态转换到保姆状态方式



插入主人钥匙,开启转动到30°位置





Housekeeper Key 保姆钥匙 Pull out the switch key and insert the houserkeeper key to open the door. 拔出转换钥匙,插入保姆钥匙开启

- Basic length: 65mm Color: Brass
- Effective key combinations: 200,000 differs
- Anti-drill

● 基础规格: 65mm • 多种牙花钥匙

● 有效牙花: 20万

颜色:砂金

● 防钻 ☆☆☆

Patented

专利产品

## **R8 INTERCHANGEABLE CYLINDER**

















- It can be master key.
- It is popular in apartments.
- Huge bitting combinations.
- 可做管理锁系统
- 多用于公寓
- 牙花数量大



# SKG 2 Star Cylinder