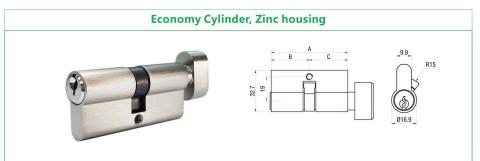

th side ,the key still can open the cylinder
- Available for any key profile cylinder
- 锁芯可两边同时插入钥匙开启
- 可以做各种类坑型的锁芯



## **Z03 FUNCTION CYLINDER**





Anti-Bump



Anti-Screw Pull



Anti-Pick

Anti-Pull 抗扭断

## **HOUSEKEEPER CYLINDER**



How to use housekeeper key 主人状态转换到保姆状态方式



插入主人钥匙,开启转动到30°位置





Housekeeper Key 保姆钥匙 Pull out the switch key and insert the houserkeeper key to open the door. 拔出转换钥匙,插入保姆钥匙开启

- Basic length: 65mm Color: Brass
- Effective key combinations: 200,000 differs
- Anti-drill

● 基础规格: 65mm • 多种牙花钥匙

● 有效牙花: 20万

颜色:砂金

● 防钻 ☆☆☆

Patented

专利产品

## **R8 INTERCHANGEABLE CYLINDER**

















- It can be master key.
- It is popular in apartments.
- Huge bitting combinations.
- 可做管理锁系统
- 多用于公寓
- 牙花数量大



# SKG 2 Star Cylinder