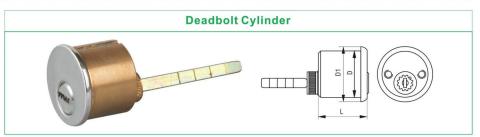

,the key still can open the cylinder
- Available for any key profile cylinder
- 锁芯可两边同时插入钥匙开启
- 可以做各种类坑型的锁芯



## **Z03 FUNCTION CYLINDER**





Anti-Bump



Anti-Screw Pull



Anti-Pick

Anti-Pull 抗扭断

## **HOUSEKEEPER CYLINDER**



How to use housekeeper key 主人状态转换到保姆状态方式



插入主人钥匙,开启转动到30°位置





Housekeeper Key 保姆钥匙 Pull out the switch key and insert the houserkeeper key to open the door. 拔出转换钥匙,插入保姆钥匙开启

- Basic length: 65mm Color: Brass
- Effective key combinations: 200,000 differs
- Anti-drill

● 基础规格: 65mm • 多种牙花钥匙

● 有效牙花: 20万

颜色:砂金

● 防钻 ☆☆☆

Patented

专利产品

## **R8 INTERCHANGEABLE CYLINDER**

















- It can be master key.
- It is popular in apartments.
- Huge bitting combinations.
- 可做管理锁系统
- 多用于公寓
- 牙花数量大



# SKG 2 Star Cylinder