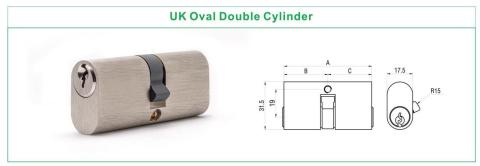

- The keys insert both side ,the key still can open the cylinder
- Available for any key profile cylinder
- 锁芯可两边同时插入钥匙开启
- 可以做各种类坑型的锁芯



## **Z03 FUNCTION CYLINDER**





Anti-Bump



Anti-Screw Pull



Anti-Pick

Anti-Pull 抗扭断

## **HOUSEKEEPER CYLINDER**



How to use housekeeper key 主人状态转换到保姆状态方式



插入主人钥匙,开启转动到30°位置





Housekeeper Key 保姆钥匙 Pull out the switch key and insert the houserkeeper key to open the door. 拔出转换钥匙,插入保姆钥匙开启

- Basic length: 65mm Color: Brass
- Effective key combinations: 200,000 differs
- Anti-drill

● 基础规格: 65mm • 多种牙花钥匙

● 有效牙花: 20万

颜色:砂金

● 防钻 ☆☆☆

Patented

专利产品

## **R8 INTERCHANGEABLE CYLINDER**

















- It can be master key.
- It is popular in apartments.
- Huge bitting combinations.
- 可做管理锁系统
- 多用于公寓
- 牙花数量大



# SKG 2 Star Cylinder