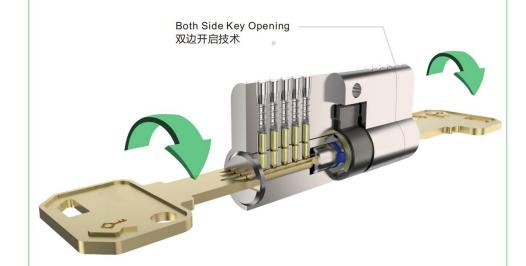

## 防撞功能 Anti-Bump

弹珠具有防撞匙功能

Specialised pins are designed to resist lock bumping attacks

双边插钥匙的转键能使锁芯有紧急开锁功能, 例如,钥匙插在门内那一端,门外插入钥匙仍然能开锁。

Double clutch design makes the cylinder lockable on both sides. i.e. if a key is stuck inside in any position, the cylinder can be opened from outside with a suitable key.