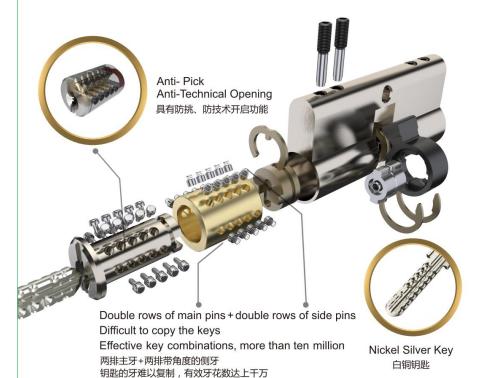

## J173 HIGH SECURITY CYLINDER

Double Pin 梦幻变换弹珠

Nickel Silver Key 白铜钥匙

Anti-Snap 抗扭断

Anti-Bump 防撞击钥匙

Anti-Pick 防挑拨

Anti-Prying 防撬

Anti Drill 防钻

## 较多的牙花组合 Huge key combinations

提供多种变化的牙花,有效增强防技术开锁的能力。 Side pins provide various huge key combinations, and prevent technical unlocking.

## 防撞功能 Anti-Bump

弹珠具有防撞匙功能

Specialised pins are designed to resist lock bumping attacks

双边插钥匙的转键能使锁芯有紧急开锁功能, 例如,钥匙插在门内那一端,门外插入钥匙仍然能开锁。

Double clutch design makes the cylinder lockable on both sides. i.e. if a key is stuck inside in any position, the cylinder can be opened from outside with a suitable key.

## 防挑拨 Anti-Pick

Anti-Pick

工字珠具有防挑拨开锁功能。 Mushroom pins are designed to resist lock picking ensuring your home is safe and secure.