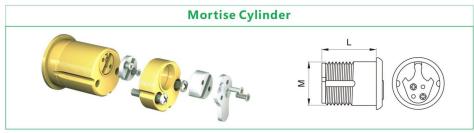

e ,the key still can open the cylinder
- Available for any key profile cylinder
- 锁芯可两边同时插入钥匙开启
- 可以做各种类坑型的锁芯



## **Z03 FUNCTION CYLINDER**





Anti-Bump



Anti-Screw Pull



Anti-Pick

Anti-Pull 抗扭断

## **HOUSEKEEPER CYLINDER**



How to use housekeeper key 主人状态转换到保姆状态方式



插入主人钥匙,开启转动到30°位置





Housekeeper Key 保姆钥匙 Pull out the switch key and insert the houserkeeper key to open the door. 拔出转换钥匙,插入保姆钥匙开启

- Basic length: 65mm Color: Brass
- Effective key combinations: 200,000 differs
- Anti-drill

● 基础规格: 65mm • 多种牙花钥匙

● 有效牙花: 20万

颜色:砂金

● 防钻 ☆☆☆

Patented

专利产品

## **R8 INTERCHANGEABLE CYLINDER**

















- It can be master key.
- It is popular in apartments.
- Huge bitting combinations.
- 可做管理锁系统
- 多用于公寓
- 牙花数量大



# SKG 2 Star Cylinder