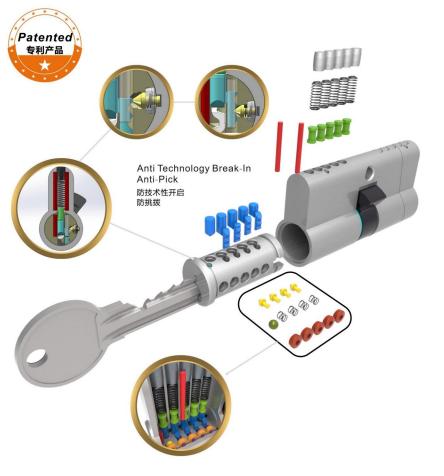

## 较多的牙花组合 Huge key combinations

提供多种变化的牙花,有效增强防技术开锁的能力。 Side pins provide various huge key combinations, and prevent technical unlocking.

## 防挑拨 Anti-Pick

Anti-Pick

工字珠具有防挑拨开锁功能。 Mushroom pins are designed to resist lock picking ensuring your home is safe and secure.

## 防钻 Anti-Drill

加硬的防钻销有效防止钻头对锁芯的破坏。 Hardened steel pins provides resistance againes drill attacks.

Anti-Bump 防撞击钥匙

Anti-Screw Pull 抗扭断

Anti-Pick 防挑拨

Emergency 紧急开锁

Anti-Drill 防钻

Patented Locking System 自锁系统