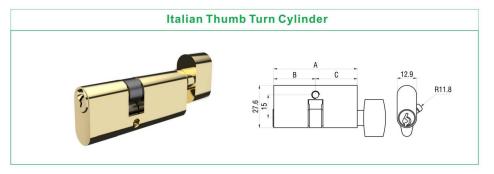

e keys insert both side ,the key still can open the cylinder
- Available for any key profile cylinder
- 锁芯可两边同时插入钥匙开启
- 可以做各种类坑型的锁芯



## **Z03 FUNCTION CYLINDER**





Anti-Bump



Anti-Screw Pull



Anti-Pick

Anti-Pull 抗扭断

## **HOUSEKEEPER CYLINDER**



How to use housekeeper key 主人状态转换到保姆状态方式



插入主人钥匙,开启转动到30°位置





Housekeeper Key 保姆钥匙 Pull out the switch key and insert the houserkeeper key to open the door. 拔出转换钥匙,插入保姆钥匙开启

- Basic length: 65mm Color: Brass
- Effective key combinations: 200,000 differs
- Anti-drill

● 基础规格: 65mm • 多种牙花钥匙

● 有效牙花: 20万

颜色:砂金

● 防钻 ☆☆☆

Patented

专利产品

## **R8 INTERCHANGEABLE CYLINDER**

















- It can be master key.
- It is popular in apartments.
- Huge bitting combinations.
- 可做管理锁系统
- 多用于公寓
- 牙花数量大



# SKG 2 Star Cylinder