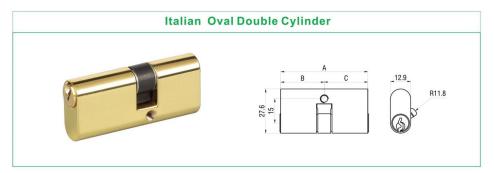

The keys insert both side ,the key still can open the cylinder
- Available for any key profile cylinder
- 锁芯可两边同时插入钥匙开启
- 可以做各种类坑型的锁芯



## **Z03 FUNCTION CYLINDER**





Anti-Bump



Anti-Screw Pull



Anti-Pick

Anti-Pull 抗扭断

## **HOUSEKEEPER CYLINDER**



How to use housekeeper key 主人状态转换到保姆状态方式



插入主人钥匙,开启转动到30°位置





Housekeeper Key 保姆钥匙 Pull out the switch key and insert the houserkeeper key to open the door. 拔出转换钥匙,插入保姆钥匙开启

- Basic length: 65mm Color: Brass
- Effective key combinations: 200,000 differs
- Anti-drill

● 基础规格: 65mm • 多种牙花钥匙

● 有效牙花: 20万

颜色:砂金

● 防钻 ☆☆☆

Patented

专利产品

## **R8 INTERCHANGEABLE CYLINDER**

















- It can be master key.
- It is popular in apartments.
- Huge bitting combinations.
- 可做管理锁系统
- 多用于公寓
- 牙花数量大



# SKG 2 Star Cylinder