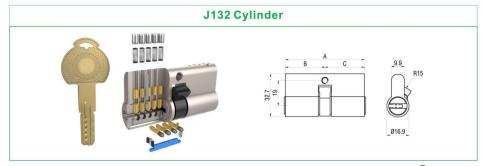

y.

- The keys insert both side ,the key still can open the cylinder
- Available for any key profile cylinder
- 锁芯可两边同时插入钥匙开启
- 可以做各种类坑型的锁芯



## **Z03 FUNCTION CYLINDER**





Anti-Bump



Anti-Screw Pull



Anti-Pick

Anti-Pull 抗扭断

## **HOUSEKEEPER CYLINDER**



How to use housekeeper key 主人状态转换到保姆状态方式



插入主人钥匙,开启转动到30°位置





Housekeeper Key 保姆钥匙 Pull out the switch key and insert the houserkeeper key to open the door. 拔出转换钥匙,插入保姆钥匙开启

- Basic length: 65mm Color: Brass
- Effective key combinations: 200,000 differs
- Anti-drill

● 基础规格: 65mm • 多种牙花钥匙

● 有效牙花: 20万

颜色:砂金

● 防钻 ☆☆☆

Patented

专利产品

## **R8 INTERCHANGEABLE CYLINDER**

















- It can be master key.
- It is popular in apartments.
- Huge bitting combinations.
- 可做管理锁系统
- 多用于公寓
- 牙花数量大



# SKG 2 Star Cylinder