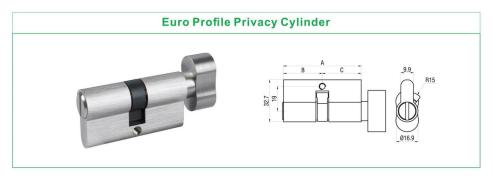

ert both side ,the key still can open the cylinder
- Available for any key profile cylinder
- 锁芯可两边同时插入钥匙开启
- 可以做各种类坑型的锁芯



## **Z03 FUNCTION CYLINDER**





Anti-Bump



Anti-Screw Pull



Anti-Pick

Anti-Pull 抗扭断

## **HOUSEKEEPER CYLINDER**



How to use housekeeper key 主人状态转换到保姆状态方式



插入主人钥匙,开启转动到30°位置





Housekeeper Key 保姆钥匙 Pull out the switch key and insert the houserkeeper key to open the door. 拔出转换钥匙,插入保姆钥匙开启

- Basic length: 65mm Color: Brass
- Effective key combinations: 200,000 differs
- Anti-drill

● 基础规格: 65mm • 多种牙花钥匙

● 有效牙花: 20万

颜色:砂金

● 防钻 ☆☆☆

Patented

专利产品

## **R8 INTERCHANGEABLE CYLINDER**

















- It can be master key.
- It is popular in apartments.
- Huge bitting combinations.
- 可做管理锁系统
- 多用于公寓
- 牙花数量大



# SKG 2 Star Cylinder