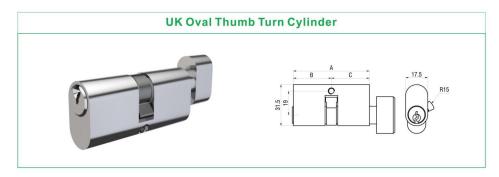

- The keys insert both side ,the key still can open the cylinder
- Available for any key profile cylinder
- 锁芯可两边同时插入钥匙开启
- 可以做各种类坑型的锁芯



## **Z03 FUNCTION CYLINDER**





Anti-Bump



Anti-Screw Pull



Anti-Pick

Anti-Pull 抗扭断

## **HOUSEKEEPER CYLINDER**



How to use housekeeper key 主人状态转换到保姆状态方式



插入主人钥匙,开启转动到30°位置





Housekeeper Key 保姆钥匙 Pull out the switch key and insert the houserkeeper key to open the door. 拔出转换钥匙,插入保姆钥匙开启

- Basic length: 65mm Color: Brass
- Effective key combinations: 200,000 differs
- Anti-drill

● 基础规格: 65mm • 多种牙花钥匙

● 有效牙花: 20万

颜色:砂金

● 防钻 ☆☆☆

Patented

专利产品

## **R8 INTERCHANGEABLE CYLINDER**

















- It can be master key.
- It is popular in apartments.
- Huge bitting combinations.
- 可做管理锁系统
- 多用于公寓
- 牙花数量大



# SKG 2 Star Cylinder