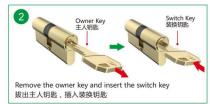

## **HOUSEKEEPER CYLINDER**

How to use housekeeper key 主人状态转换到保姆状态方式

插入主人钥匙,开启转动到30°位置

Housekeeper Key 保姆钥匙 Pull out the switch key and insert the houserkeeper key to open the door. 拔出转换钥匙,插入保姆钥匙开启

- Basic length: 65mm Color: Brass
- Effective key combinations: 200,000 differs
- Anti-drill