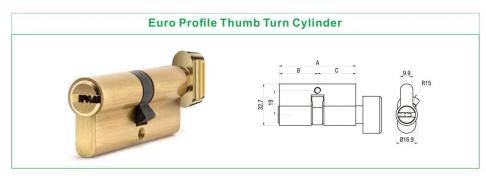

insert both side ,the key still can open the cylinder
- Available for any key profile cylinder
- 锁芯可两边同时插入钥匙开启
- 可以做各种类坑型的锁芯



## **Z03 FUNCTION CYLINDER**





Anti-Bump



Anti-Screw Pull



Anti-Pick

Anti-Pull 抗扭断

## **HOUSEKEEPER CYLINDER**



How to use housekeeper key 主人状态转换到保姆状态方式



插入主人钥匙,开启转动到30°位置





Housekeeper Key 保姆钥匙 Pull out the switch key and insert the houserkeeper key to open the door. 拔出转换钥匙,插入保姆钥匙开启

- Basic length: 65mm Color: Brass
- Effective key combinations: 200,000 differs
- Anti-drill

● 基础规格: 65mm • 多种牙花钥匙

● 有效牙花: 20万

颜色:砂金

● 防钻 ☆☆☆

Patented

专利产品

## **R8 INTERCHANGEABLE CYLINDER**

















- It can be master key.
- It is popular in apartments.
- Huge bitting combinations.
- 可做管理锁系统
- 多用于公寓
- 牙花数量大



# SKG 2 Star Cylinder