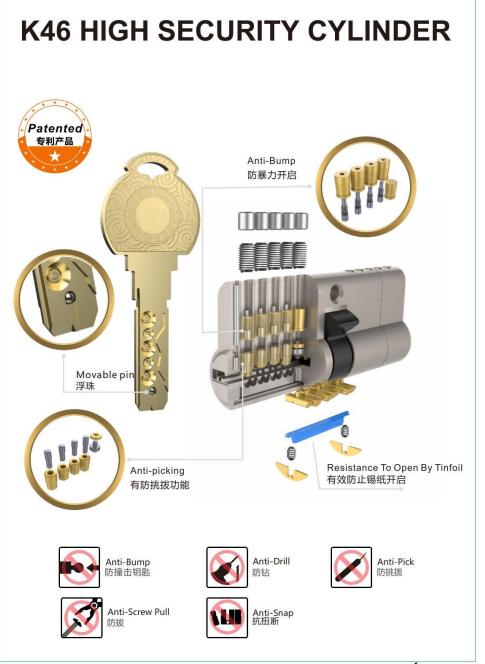

## 防撞功能 Anti-Bump

弹珠具有防撞匙功能

Specialised pins are designed to resist lock bumping attacks

双边插钥匙的转键能使锁芯有紧急开锁功能, 例如,钥匙插在门内那一端,门外插入钥匙仍然能开锁。

Double clutch design makes the cylinder lockable on both sides. i.e. if a key is stuck inside in any position, the cylinder can be opened from outside with a suitable key.

## 防挑拨 Anti-Pick

Anti-Pick

工字珠具有防挑拨开锁功能。 Mushroom pins are designed to resist lock picking ensuring your home is safe and secure.

## 防钻 Anti-Drill

加硬的防钻销有效防止钻头对锁芯的破坏。 Hardened steel pins provides resistance againes drill attacks.

Anti-Bump 防撞击钥匙

Anti-Screw Pull 抗扭断

Anti-Pick 防挑拨

Emergency 紧急开锁

Anti-Drill 防钻

Patented Locking System 自锁系统