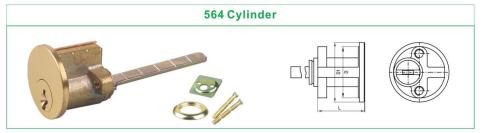

he key still can open the cylinder
- Available for any key profile cylinder
- 锁芯可两边同时插入钥匙开启
- 可以做各种类坑型的锁芯



## **Z03 FUNCTION CYLINDER**





Anti-Bump



Anti-Screw Pull



Anti-Pick

Anti-Pull 抗扭断

## **HOUSEKEEPER CYLINDER**



How to use housekeeper key 主人状态转换到保姆状态方式



插入主人钥匙,开启转动到30°位置





Housekeeper Key 保姆钥匙 Pull out the switch key and insert the houserkeeper key to open the door. 拔出转换钥匙,插入保姆钥匙开启

- Basic length: 65mm Color: Brass
- Effective key combinations: 200,000 differs
- Anti-drill

● 基础规格: 65mm • 多种牙花钥匙

● 有效牙花: 20万

颜色:砂金

● 防钻 ☆☆☆

Patented

专利产品

## **R8 INTERCHANGEABLE CYLINDER**

















- It can be master key.
- It is popular in apartments.
- Huge bitting combinations.
- 可做管理锁系统
- 多用于公寓
- 牙花数量大



# SKG 2 Star Cylinder