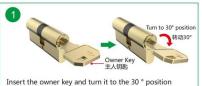

## **HOUSEKEEPER CYLINDER**

How to use housekeeper key 主人状态转换到保姆状态方式

插入主人钥匙,开启转动到30°位置

Housekeeper Key 保姆钥匙 Pull out the switch key and insert the houserkeeper key to open the door. 拔出转换钥匙,插入保姆钥匙开启

- Basic length: 65mm Color: Brass
- Effective key combinations: 200,000 differs
- Anti-drill