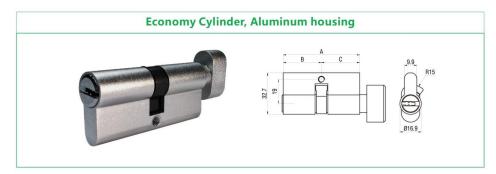

both side ,the key still can open the cylinder
- Available for any key profile cylinder
- 锁芯可两边同时插入钥匙开启
- 可以做各种类坑型的锁芯



## **Z03 FUNCTION CYLINDER**





Anti-Bump



Anti-Screw Pull



Anti-Pick

Anti-Pull 抗扭断

## **HOUSEKEEPER CYLINDER**



How to use housekeeper key 主人状态转换到保姆状态方式



插入主人钥匙,开启转动到30°位置





Housekeeper Key 保姆钥匙 Pull out the switch key and insert the houserkeeper key to open the door. 拔出转换钥匙,插入保姆钥匙开启

- Basic length: 65mm Color: Brass
- Effective key combinations: 200,000 differs
- Anti-drill

● 基础规格: 65mm • 多种牙花钥匙

● 有效牙花: 20万

颜色:砂金

● 防钻 ☆☆☆

Patented

专利产品

## **R8 INTERCHANGEABLE CYLINDER**

















- It can be master key.
- It is popular in apartments.
- Huge bitting combinations.
- 可做管理锁系统
- 多用于公寓
- 牙花数量大



# SKG 2 Star Cylinder