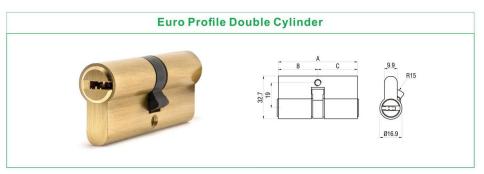

keys insert both side ,the key still can open the cylinder
- Available for any key profile cylinder
- 锁芯可两边同时插入钥匙开启
- 可以做各种类坑型的锁芯



## **Z03 FUNCTION CYLINDER**





Anti-Bump



Anti-Screw Pull



Anti-Pick

Anti-Pull 抗扭断

## **HOUSEKEEPER CYLINDER**



How to use housekeeper key 主人状态转换到保姆状态方式



插入主人钥匙,开启转动到30°位置





Housekeeper Key 保姆钥匙 Pull out the switch key and insert the houserkeeper key to open the door. 拔出转换钥匙,插入保姆钥匙开启

- Basic length: 65mm Color: Brass
- Effective key combinations: 200,000 differs
- Anti-drill

● 基础规格: 65mm • 多种牙花钥匙

● 有效牙花: 20万

颜色:砂金

● 防钻 ☆☆☆

Patented

专利产品

## **R8 INTERCHANGEABLE CYLINDER**

















- It can be master key.
- It is popular in apartments.
- Huge bitting combinations.
- 可做管理锁系统
- 多用于公寓
- 牙花数量大



# SKG 2 Star Cylinder