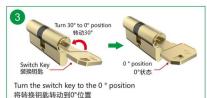

## **HOUSEKEEPER CYLINDER**

How to use housekeeper key 主人状态转换到保姆状态方式

插入主人钥匙,开启转动到30°位置

Housekeeper Key 保姆钥匙 Pull out the switch key and insert the houserkeeper key to open the door. 拔出转换钥匙,插入保姆钥匙开启

- Basic length: 65mm Color: Brass
- Effective key combinations: 200,000 differs
- Anti-drill