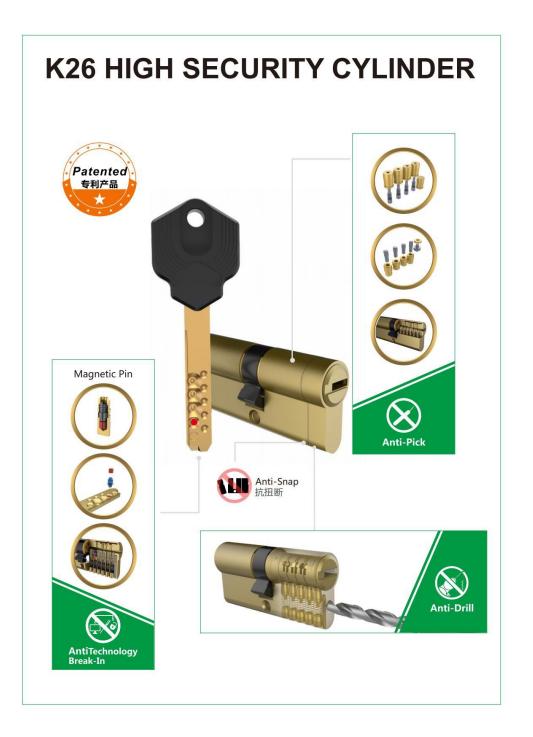

## 防挑拨 Anti-Pick

Anti-Pick

工字珠具有防挑拨开锁功能。 Mushroom pins are designed to resist lock picking ensuring your home is safe and secure.

## 防钻 Anti-Drill

加硬的防钻销有效防止钻头对锁芯的破坏。 Hardened steel pins provides resistance againes drill attacks.

Anti-Bump 防撞击钥匙

Anti-Screw Pull 抗扭断

Anti-Pick 防挑拨

Emergency 紧急开锁

Anti-Drill 防钻

Patented Locking System 自锁系统