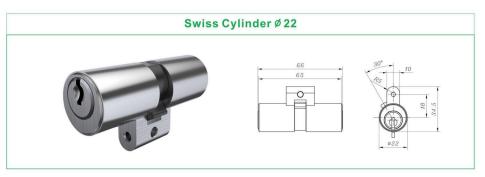

ously.

- The keys insert both side ,the key still can open the cylinder
- Available for any key profile cylinder
- 锁芯可两边同时插入钥匙开启
- 可以做各种类坑型的锁芯



## **Z03 FUNCTION CYLINDER**





Anti-Bump



Anti-Screw Pull



Anti-Pick

Anti-Pull 抗扭断

## **HOUSEKEEPER CYLINDER**



How to use housekeeper key 主人状态转换到保姆状态方式



插入主人钥匙,开启转动到30°位置





Housekeeper Key 保姆钥匙 Pull out the switch key and insert the houserkeeper key to open the door. 拔出转换钥匙,插入保姆钥匙开启

- Basic length: 65mm Color: Brass
- Effective key combinations: 200,000 differs
- Anti-drill

● 基础规格: 65mm • 多种牙花钥匙

● 有效牙花: 20万

颜色:砂金

● 防钻 ☆☆☆

Patented

专利产品

## **R8 INTERCHANGEABLE CYLINDER**

















- It can be master key.
- It is popular in apartments.
- Huge bitting combinations.
- 可做管理锁系统
- 多用于公寓
- 牙花数量大



# SKG 2 Star Cylinder