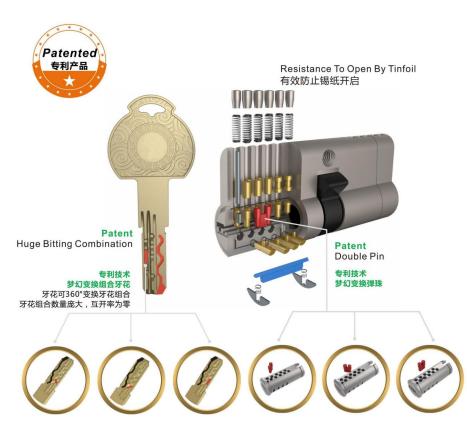

## J173 HIGH SECURITY CYLINDER

Double Pin 梦幻变换弹珠

Nickel Silver Key 白铜钥匙

Anti-Snap 抗扭断

Anti-Bump 防撞击钥匙

Anti-Pick 防挑拨

Anti-Prying 防撬

Anti Drill 防钻

## 较多的牙花组合 Huge key combinations

提供多种变化的牙花,有效增强防技术开锁的能力。 Side pins provide various huge key combinations, and prevent technical unlocking.

## 防撞功能 Anti-Bump

弹珠具有防撞匙功能

Specialised pins are designed to resist lock bumping attacks

双边插钥匙的转键能使锁芯有紧急开锁功能, 例如,钥匙插在门内那一端,门外插入钥匙仍然能开锁。

Double clutch design makes the cylinder lockable on both sides. i.e. if a key is stuck inside in any position, the cylinder can be opened from outside with a suitable key.

## 防挑拨 Anti-Pick

Anti-Pick

工字珠具有防挑拨开锁功能。 Mushroom pins are designed to resist lock picking ensuring your home is safe and secure.

## 防钻 Anti-Drill

加硬的防钻销有效防止钻头对锁芯的破坏。 Hardened steel pins provides resistance againes drill attacks.

Anti-Bump 防撞击钥匙

Anti-Screw Pull 抗扭断

Anti-Pick 防挑拨

Emergency 紧急开锁

Anti-Drill 防钻

Patented Locking System 自锁系统