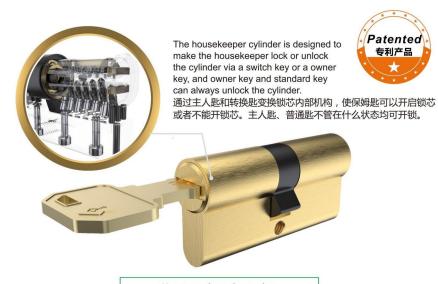

## **HOUSEKEEPER CYLINDER**

How to use housekeeper key 主人状态转换到保姆状态方式

插入主人钥匙,开启转动到30°位置

Housekeeper Key 保姆钥匙 Pull out the switch key and insert the houserkeeper key to open the door. 拔出转换钥匙,插入保姆钥匙开启

- Basic length: 65mm Color: Brass
- Effective key combinations: 200,000 differs
- Anti-drill