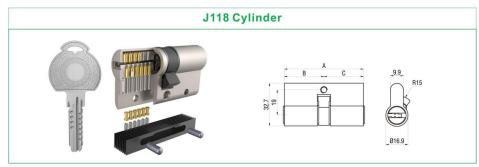

sly.

- The keys insert both side ,the key still can open the cylinder
- Available for any key profile cylinder
- 锁芯可两边同时插入钥匙开启
- 可以做各种类坑型的锁芯



## **Z03 FUNCTION CYLINDER**





Anti-Bump



Anti-Screw Pull



Anti-Pick

Anti-Pull 抗扭断

## **HOUSEKEEPER CYLINDER**



How to use housekeeper key 主人状态转换到保姆状态方式



插入主人钥匙,开启转动到30°位置





Housekeeper Key 保姆钥匙 Pull out the switch key and insert the houserkeeper key to open the door. 拔出转换钥匙,插入保姆钥匙开启

- Basic length: 65mm Color: Brass
- Effective key combinations: 200,000 differs
- Anti-drill

● 基础规格: 65mm • 多种牙花钥匙

● 有效牙花: 20万

颜色:砂金

● 防钻 ☆☆☆

Patented

专利产品

## **R8 INTERCHANGEABLE CYLINDER**

















- It can be master key.
- It is popular in apartments.
- Huge bitting combinations.
- 可做管理锁系统
- 多用于公寓
- 牙花数量大



# SKG 2 Star Cylinder