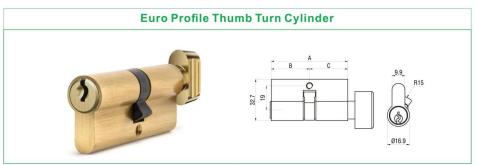

nsert both side ,the key still can open the cylinder
- Available for any key profile cylinder
- 锁芯可两边同时插入钥匙开启
- 可以做各种类坑型的锁芯



## **Z03 FUNCTION CYLINDER**





Anti-Bump



Anti-Screw Pull



Anti-Pick

Anti-Pull 抗扭断

## **HOUSEKEEPER CYLINDER**



How to use housekeeper key 主人状态转换到保姆状态方式



插入主人钥匙,开启转动到30°位置





Housekeeper Key 保姆钥匙 Pull out the switch key and insert the houserkeeper key to open the door. 拔出转换钥匙,插入保姆钥匙开启

- Basic length: 65mm Color: Brass
- Effective key combinations: 200,000 differs
- Anti-drill

● 基础规格: 65mm • 多种牙花钥匙

● 有效牙花: 20万

颜色:砂金

● 防钻 ☆☆☆

Patented

专利产品

## **R8 INTERCHANGEABLE CYLINDER**

















- It can be master key.
- It is popular in apartments.
- Huge bitting combinations.
- 可做管理锁系统
- 多用于公寓
- 牙花数量大



# SKG 2 Star Cylinder