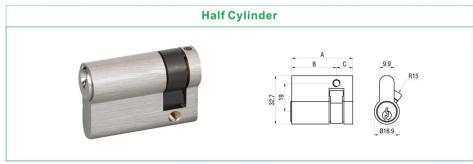

t both side ,the key still can open the cylinder
- Available for any key profile cylinder
- 锁芯可两边同时插入钥匙开启
- 可以做各种类坑型的锁芯



## **Z03 FUNCTION CYLINDER**





Anti-Bump



Anti-Screw Pull



Anti-Pick

Anti-Pull 抗扭断

## **HOUSEKEEPER CYLINDER**



How to use housekeeper key 主人状态转换到保姆状态方式



插入主人钥匙,开启转动到30°位置





Housekeeper Key 保姆钥匙 Pull out the switch key and insert the houserkeeper key to open the door. 拔出转换钥匙,插入保姆钥匙开启

- Basic length: 65mm Color: Brass
- Effective key combinations: 200,000 differs
- Anti-drill

● 基础规格: 65mm • 多种牙花钥匙

● 有效牙花: 20万

颜色:砂金

● 防钻 ☆☆☆

Patented

专利产品

## **R8 INTERCHANGEABLE CYLINDER**

















- It can be master key.
- It is popular in apartments.
- Huge bitting combinations.
- 可做管理锁系统
- 多用于公寓
- 牙花数量大



# SKG 2 Star Cylinder