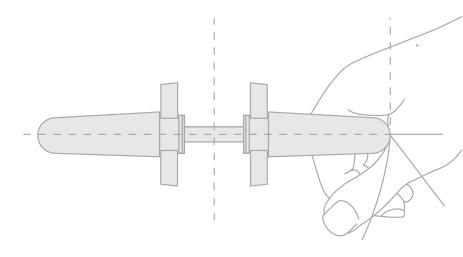

## **EMERGENCY FUNCTION CYLINDER**

The emergency function cylinder can be locked on both sides. The inner and outer key could be moved synchronously.

- The keys insert both side ,the key still can open the cylinder
- Available for any key profile cylinder
- 锁芯可两边同时插入钥匙开启
- 可以做各种类坑型的锁芯