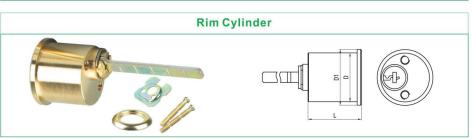

ide ,the key still can open the cylinder
- Available for any key profile cylinder
- 锁芯可两边同时插入钥匙开启
- 可以做各种类坑型的锁芯



## **Z03 FUNCTION CYLINDER**





Anti-Bump



Anti-Screw Pull



Anti-Pick

Anti-Pull 抗扭断

## **HOUSEKEEPER CYLINDER**



How to use housekeeper key 主人状态转换到保姆状态方式



插入主人钥匙,开启转动到30°位置





Housekeeper Key 保姆钥匙 Pull out the switch key and insert the houserkeeper key to open the door. 拔出转换钥匙,插入保姆钥匙开启

- Basic length: 65mm Color: Brass
- Effective key combinations: 200,000 differs
- Anti-drill

● 基础规格: 65mm • 多种牙花钥匙

● 有效牙花: 20万

颜色:砂金

● 防钻 ☆☆☆

Patented

专利产品

## **R8 INTERCHANGEABLE CYLINDER**

















- It can be master key.
- It is popular in apartments.
- Huge bitting combinations.
- 可做管理锁系统
- 多用于公寓
- 牙花数量大



# SKG 2 Star Cylinder