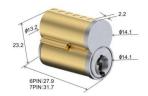

*EMERGENCY FUNCTION CYLINDER**



The emergency function cylinder can be locked on both sides. The inner and outer key could be moved synchronously.

- The keys insert both side ,the key still can open the cylinder
- Available for any key profile cylinder
- 锁芯可两边同时插入钥匙开启
- 可以做各种类坑型的锁芯



## **Z03 FUNCTION CYLINDER**





Anti-Bump



Anti-Screw Pull



Anti-Pick

Anti-Pull 抗扭断

## **HOUSEKEEPER CYLINDER**



How to use housekeeper key 主人状态转换到保姆状态方式



插入主人钥匙,开启转动到30°位置





Housekeeper Key 保姆钥匙 Pull out the switch key and insert the houserkeeper key to open the door. 拔出转换钥匙,插入保姆钥匙开启

- Basic length: 65mm Color: Brass
- Effective key combinations: 200,000 differs
- Anti-drill

● 基础规格: 65mm • 多种牙花钥匙

● 有效牙花: 20万

颜色:砂金

● 防钻 ☆☆☆

Patented

专利产品

## **R8 INTERCHANGEABLE CYLINDER**

















- It can be master key.
- It is popular in apartments.
- Huge bitting combinations.
- 可做管理锁系统
- 多用于公寓
- 牙花数量大



# SKG 2 Star Cylinder