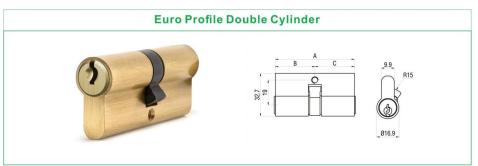

ys insert both side ,the key still can open the cylinder
- Available for any key profile cylinder
- 锁芯可两边同时插入钥匙开启
- 可以做各种类坑型的锁芯



## **Z03 FUNCTION CYLINDER**





Anti-Bump



Anti-Screw Pull



Anti-Pick

Anti-Pull 抗扭断

## **HOUSEKEEPER CYLINDER**



How to use housekeeper key 主人状态转换到保姆状态方式



插入主人钥匙,开启转动到30°位置





Housekeeper Key 保姆钥匙 Pull out the switch key and insert the houserkeeper key to open the door. 拔出转换钥匙,插入保姆钥匙开启

- Basic length: 65mm Color: Brass
- Effective key combinations: 200,000 differs
- Anti-drill

● 基础规格: 65mm • 多种牙花钥匙

● 有效牙花: 20万

颜色:砂金

● 防钻 ☆☆☆

Patented

专利产品

## **R8 INTERCHANGEABLE CYLINDER**

















- It can be master key.
- It is popular in apartments.
- Huge bitting combinations.
- 可做管理锁系统
- 多用于公寓
- 牙花数量大



# SKG 2 Star Cylinder