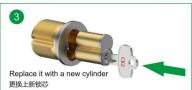

## J173 HIGH SECURITY CYLINDER

Double Pin 梦幻变换弹珠

Nickel Silver Key 白铜钥匙

Anti-Snap 抗扭断

Anti-Bump 防撞击钥匙

Anti-Pick 防挑拨

Anti-Prying 防撬

Anti Drill 防钻