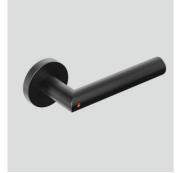

HC HBN YBN HW

3

HC HBN YBN HW

HC HBN YBN HW

T8

Door Lock Series

外门 BK

外门 ET

材质: 锌合金

尺寸: A 159mm B 32mm C 50mm

Material: Zinc alloy

Size: A 159mm B 32mm C 50mm

Door Lock Series

内门 外门 BK

外门 ET

材质: 锌合金