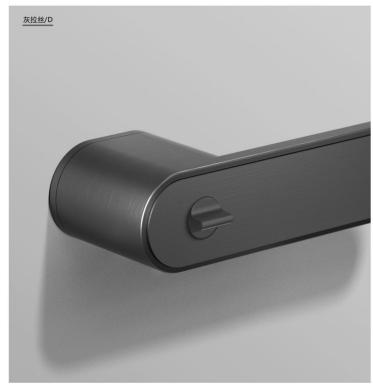

材质: 锌合金

尺寸: A 159mm B 32mm C 50mm

Material: Zinc alloy

Size: A 159mm B 32mm C 50mm

Door Lock Series

内门 外门 BK

外门 ET

材质: 锌合金

尺寸: A 159mm B 32mm C 50mm

Material: Zinc alloy

Size: A 159mm B 32mm C 50mm

Door Lock Series

BK (不带钥匙)

材质: 锌合金

尺寸: A 159mm B 32mm C 50mm

Material: Zinc alloy