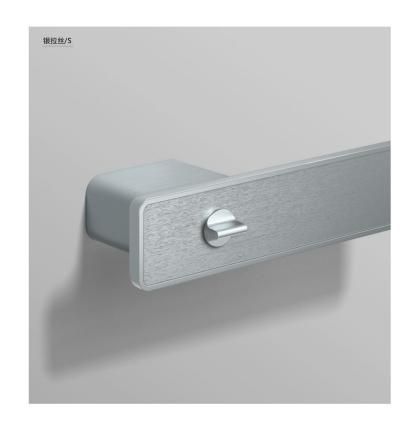

HC HBN YBN HW

3

HC HBN YBN HW

HC HBN YBN HW

T8

Door Lock Series

外门 BK

外门 ET

材质: 锌合金

尺寸: A 159mm B 32mm C 50mm

Material: Zinc alloy

Size: A 159mm B 32mm C 50mm

Door Lock Series

内门 外门 BK

外门 ET

材质: 锌合金

尺寸: A 159mm B 32mm C 50mm

Material: Zinc alloy

Size: A 159mm B 32mm C 50mm

Door Lock Series

BK (不带钥匙)

材质: 锌合金

尺寸: A 159mm B 32mm C 50mm

Material: Zinc alloy

Size: A 159mm B 32mm C 50mm

T52

Door Lock Series

8

BK (不带钥匙) ET (带钥匙)

材质: 锌合金

尺寸: A 159mm B 32mm C 50mm

Material: Zinc alloy