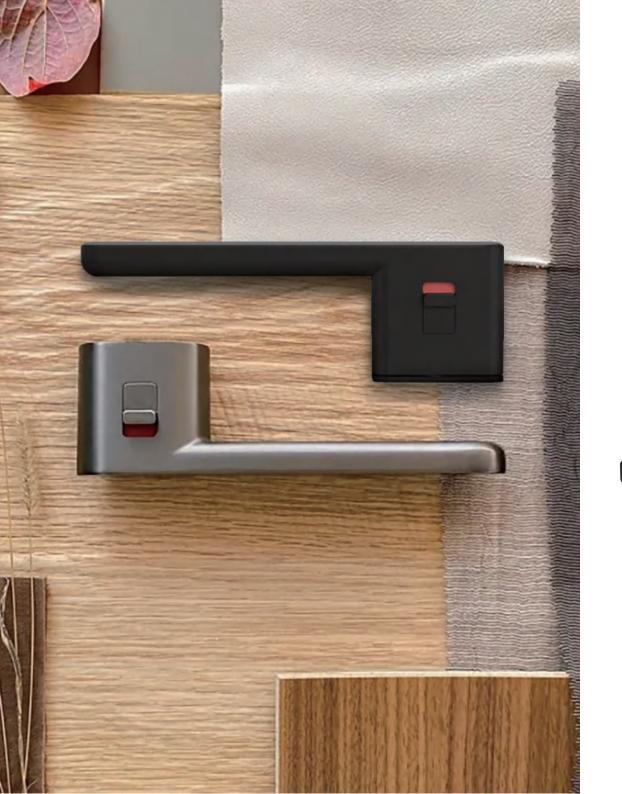

HC HBN YBN HW

3

HC HBN YBN HW

HC HBN YBN HW

T8

Door Lock Series

外门 BK

外门 ET

材质: 锌合金

尺寸: A 159mm B 32mm C 50mm

Material: Zinc alloy

Size: A 159mm B 32mm C 50mm

Door Lock Series

内门 外门 BK

外门 ET

材质: 锌合金