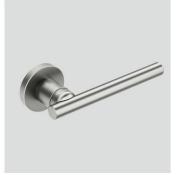

以极致·挑战极限 Challenge the limit with the extreme

尺寸: A 149mm B 52mm C 57mm

Material: Zinc alloy

Size: A 149mm B 52mm C 57mm

V08

尺寸: A 146mm B 52mm C 62mm

Material: Zinc alloy

Size: A 146mm B 52mm C 62mm