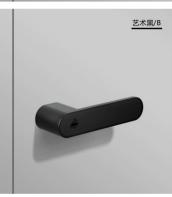

HC HBN YBN HW

3

HC HBN YBN HW

HC HBN YBN HW

T8

Door Lock Series

外门 BK

外门 ET

材质: 锌合金

尺寸: A 159mm B 32mm C 50mm

Material: Zinc alloy

Size: A 159mm B 32mm C 50mm

Door Lock Series

内门 外门 BK

外门 ET

材质: 锌合金