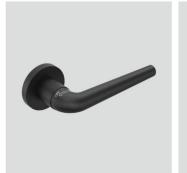

T56

Door Lock Series

 内门
 外门 BK

外门 ET

(<del>Q</del> ) | B

材质: 锌合金

尺寸: A 162mm B 35.5mm C 52mm

Material: Zinc alloy

Size: A 162mm B 35.5mm C 52mm

T57

Door Lock Series

内门 外门 BK

外门 ET

材质: 锌合金

尺寸: A 159mm B 32mm C 50mm

Material: Zinc alloy