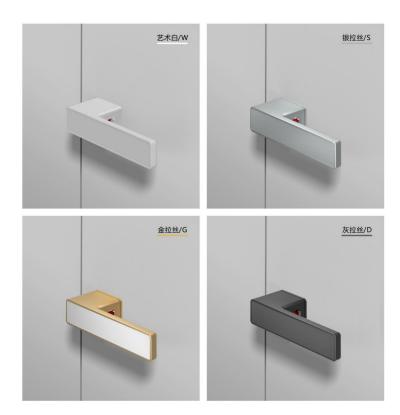

HC HBN YBN HW

3

HC HBN YBN HW

HC HBN YBN HW

T8

Door Lock Series

外门 BK

外门 ET

材质: 锌合金

尺寸: A 159mm B 32mm C 50mm

Material: Zinc alloy

Size: A 159mm B 32mm C 50mm

Door Lock Series

内门 外门 BK

外门 ET

材质: 锌合金

尺寸: A 159mm B 32mm C 50mm

Material: Zinc alloy

Size: A 159mm B 32mm C 50mm

Door Lock Series

BK (不带钥匙)

材质: 锌合金

尺寸: A 159mm B 32mm C 50mm

Material: Zinc alloy

Size: A 159mm B 32mm C 50mm

T52

Door Lock Series

8

BK (不带钥匙) ET (带钥匙)

材质: 锌合金

尺寸: A 159mm B 32mm C 50mm

Material: Zinc alloy