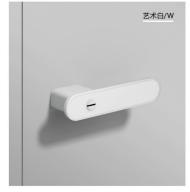

HC HBN YBN HW

3

HC HBN YBN HW

HC HBN YBN HW

T8

Door Lock Series

外门 BK

外门 ET

材质: 锌合金

尺寸: A 159mm B 32mm C 50mm

Material: Zinc alloy

Size: A 159mm B 32mm C 50mm

Door Lock Series

内门 外门 BK

外门 ET

材质: 锌合金

尺寸: A 159mm B 32mm C 50mm

Material: Zinc alloy

Size: A 159mm B 32mm C 50mm

Door Lock Series

BK (不带钥匙)

材质: 锌合金

尺寸: A 159mm B 32mm C 50mm

Material: Zinc alloy