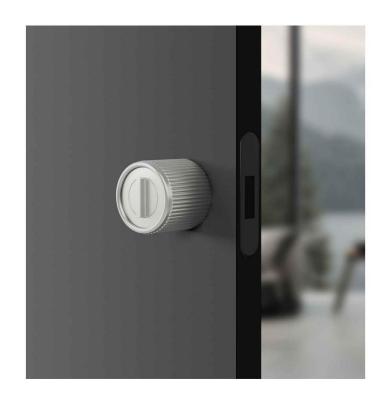

HC HBN YBN HW

3

HC HBN YBN HW

HC HBN YBN HW

T8

Door Lock Series

外门 BK

外门 ET

材质: 锌合金

尺寸: A 159mm B 32mm C 50mm

Material: Zinc alloy

Size: A 159mm B 32mm C 50mm

Door Lock Series

内门 外门 BK

外门 ET

材质: 锌合金

尺寸: A 159mm B 32mm C 50mm

Material: Zinc alloy

Size: A 159mm B 32mm C 50mm

Door Lock Series

BK (不带钥匙)

材质: 锌合金

尺寸: A 159mm B 32mm C 50mm

Material: Zinc alloy

Size: A 159mm B 32mm C 50mm

T52

Door Lock Series

8

BK (不带钥匙) ET (带钥匙)

材质: 锌合金

尺寸: A 159mm B 32mm C 50mm

Material: Zinc alloy