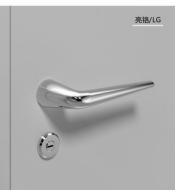

Size: A 159mm B 32mm C 50mm

Door Lock Series

材质: 锌合金

尺寸: A 162mm B 35.5mm C 52mm

Material: Zinc alloy

Size: A 162mm B 35.5mm C 52mm

### T56 Poor Lock Series

Simplicity is high confidence in design and the enjoyment of beauty from the heat. Leonardo Da Vinci said"simplicity is the ultimate in complexity."

Simplicity is not just a visual representation, nor is it simply the reduction or elimination of clutter. Insight into the nature of life, remove the useless. leaving the most real part of life; Such design ability bler

T56

Door Lock Series

 内门
 外门 BK

外门 ET

(<del>Q</del> ) | B

材质: 锌合金

尺寸: A 162mm B 35.5mm C 52mm

Material: Zinc alloy

Size: A 162mm B 35.5mm C 52mm

T57

Door Lock Series

内门 外门 BK

外门 ET

材质: 锌合金

尺寸: A 159mm B 32mm C 50mm

Material: Zinc alloy

Size: A 159mm B 32mm C 50mm