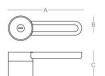

以极致·挑战极限 Challenge the limit with the extreme

尺寸: A 149mm B 52mm C 57mm

Material: Zinc alloy

Size: A 149mm B 52mm C 57mm

V08

尺寸: A 146mm B 52mm C 62mm

Material: Zinc alloy

Size: A 146mm B 52mm C 62mm