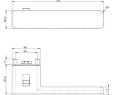

Size: A 159mm B 32mm C 50mm

Door Lock Series

材质: 锌合金

尺寸: A 162mm B 35.5mm C 52mm

Material: Zinc alloy

Size: A 162mm B 35.5mm C 52mm

T56

Door Lock Series

 内门
 外门 BK

外门 ET

(<del>Q</del> ) | B

材质: 锌合金

尺寸: A 162mm B 35.5mm C 52mm

Material: Zinc alloy

Size: A 162mm B 35.5mm C 52mm

T57

Door Lock Series

内门 外门 BK

外门 ET

材质: 锌合金

尺寸: A 159mm B 32mm C 50mm

Material: Zinc alloy