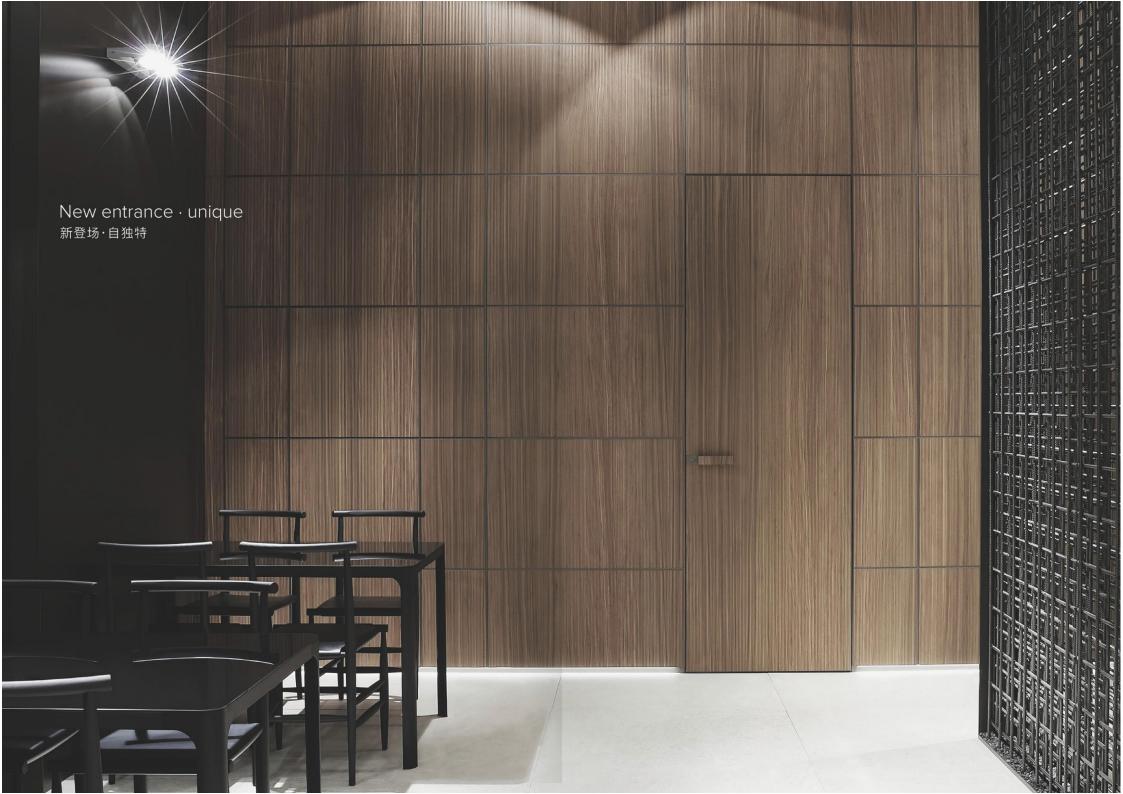

Material: Zinc alloy

Size: A 54mm B 54mm C 50mm

T61

MINIMALIST

AND

EXTRAORDINARY

输入空间被解释为无形建筑和环境的组成部分:对我们来说,这个概念转化为对称入口的无形表达。我们开发创新的形式和解决方案,寻找和应用符合大脑最新趋势的材料和颜色,从而使每个入口成为一个整体。探索vaisite的现实和他的成就,相信公司的创建价值,通过其无限的可能性创造,意味着个性化和赋予无形入口建筑个性,以完成其住房环境。这不仅是一种哲学,而且是一条通向具体项目的共同道路。