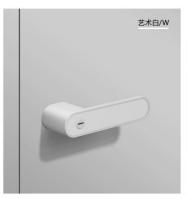

HC HBN YBN HW

3

HC HBN YBN HW

HC HBN YBN HW

T8

Door Lock Series

外门 BK

外门 ET

材质: 锌合金

尺寸: A 159mm B 32mm C 50mm

Material: Zinc alloy

Size: A 159mm B 32mm C 50mm

Door Lock Series

内门 外门 BK

外门 ET

材质: 锌合金