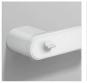

Size: A 162mm B 35.5mm C 52mm

T57

Door Lock Series

内门 外门 BK

外门 ET

材质: 锌合金

尺寸: A 159mm B 32mm C 50mm

Material: Zinc alloy

Size: A 159mm B 32mm C 50mm