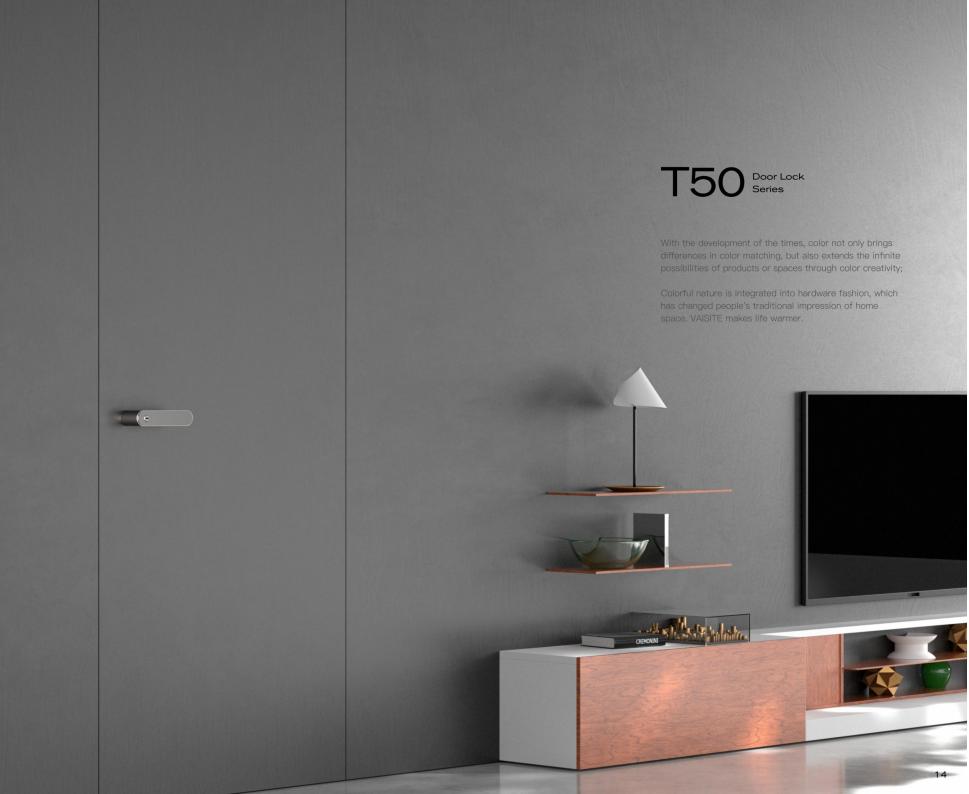

Size: A 159mm B 32mm C 50mm

Door Lock Series

材质: 锌合金

尺寸: A 162mm B 35.5mm C 52mm

Material: Zinc alloy

Size: A 162mm B 35.5mm C 52mm