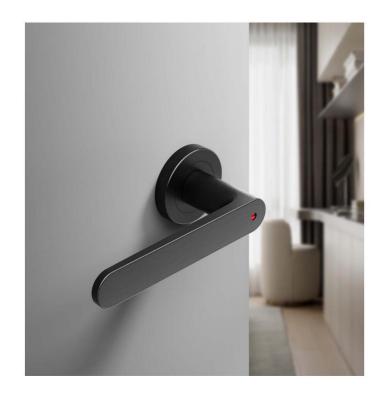

### T56 Poor Lock Series

Simplicity is high confidence in design and the enjoyment of beauty from the heat. Leonardo Da Vinci said"simplicity is the ultimate in complexity."

Simplicity is not just a visual representation, nor is it simply the reduction or elimination of clutter. Insight into the nature of life, remove the useless. leaving the most real part of life; Such design ability bler

T56

Door Lock Series

 内门
 外门 BK

外门 ET

(<del>Q</del> ) | B

材质: 锌合金

尺寸: A 162mm B 35.5mm C 52mm

Material: Zinc alloy