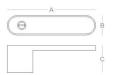

Size: A 159mm B 32mm C 50mm

T52

Door Lock Series

8

BK (不带钥匙) ET (带钥匙)

材质: 锌合金

尺寸: A 159mm B 32mm C 50mm

Material: Zinc alloy