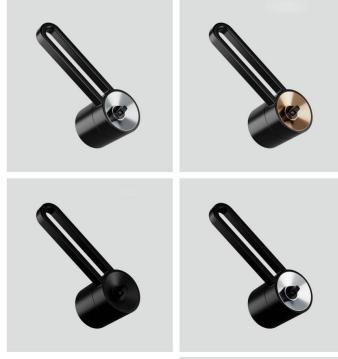

HC HBN YBN HW

3

HC HBN YBN HW

HC HBN YBN HW

T8

Door Lock Series

外门 BK

外门 ET

材质: 锌合金

尺寸: A 159mm B 32mm C 50mm

Material: Zinc alloy

Size: A 159mm B 32mm C 50mm

Door Lock Series

内门 外门 BK

外门 ET

材质: 锌合金

尺寸: A 159mm B 32mm C 50mm

Material: Zinc alloy

Size: A 159mm B 32mm C 50mm

Door Lock Series

BK (不带钥匙)

材质: 锌合金

尺寸: A 159mm B 32mm C 50mm

Material: Zinc alloy

Size: A 159mm B 32mm C 50mm

T52

Door Lock Series

8

BK (不带钥匙) ET (带钥匙)

材质: 锌合金

尺寸: A 159mm B 32mm C 50mm

Material: Zinc alloy