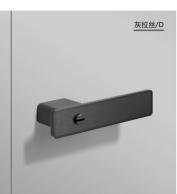

Material: Zinc alloy

Size: A 54mm B 54mm C 50mm

T61

MINIMALIST

AND

EXTRAORDINARY

输入空间被解释为无形建筑和环境的组成部分:对我们来说,这个概念转化为对称入口的无形表达。我们开发创新的形式和解决方案,寻找和应用符合大脑最新趋势的材料和颜色,从而使每个入口成为一个整体。探索vaisite的现实和他的成就,相信公司的创建价值,通过其无限的可能性创造,意味着个性化和赋予无形入口建筑个性,以完成其住房环境。这不仅是一种哲学,而且是一条通向具体项目的共同道路。