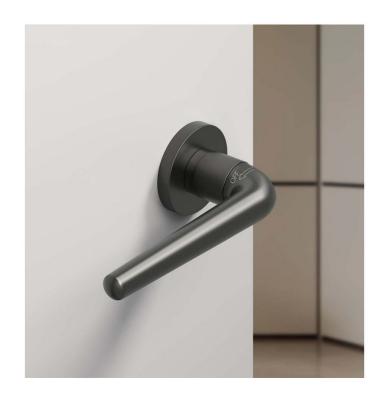

材质: 锌合金

尺寸: A 159mm B 32mm C 50mm

Material: Zinc alloy

Size: A 159mm B 32mm C 50mm

Door Lock Series

内门 外门 BK

外门 ET

材质: 锌合金

尺寸: A 159mm B 32mm C 50mm

Material: Zinc alloy

Size: A 159mm B 32mm C 50mm

Door Lock Series

BK (不带钥匙)

材质: 锌合金

尺寸: A 159mm B 32mm C 50mm

Material: Zinc alloy