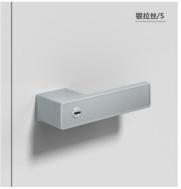

Size: A 162mm B 35.5mm C 52mm

T57

Door Lock Series

内门 外门 BK

外门 ET

材质: 锌合金

尺寸: A 159mm B 32mm C 50mm

Material: Zinc alloy

Size: A 159mm B 32mm C 50mm