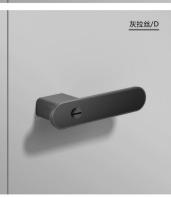

Size: A 162mm B 35.5mm C 52mm

T57

Door Lock Series

内门 外门 BK

外门 ET

材质: 锌合金

尺寸: A 159mm B 32mm C 50mm

Material: Zinc alloy

Size: A 159mm B 32mm C 50mm