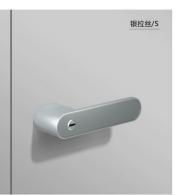

HC HBN YBN HW

3

HC HBN YBN HW

HC HBN YBN HW

T8

Door Lock Series

外门 BK

外门 ET

材质: 锌合金

尺寸: A 159mm B 32mm C 50mm

Material: Zinc alloy

Size: A 159mm B 32mm C 50mm

Door Lock Series

内门 外门 BK

外门 ET

材质: 锌合金