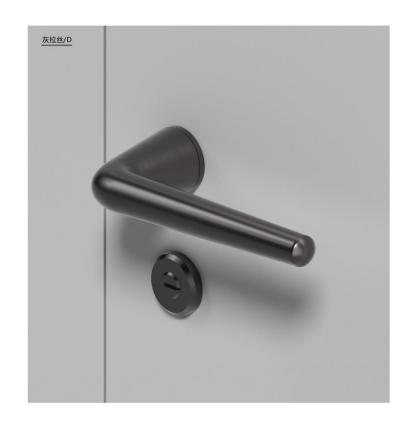

## 515

Door Lock Series

材质: 锌合金

尺寸: A 135mm B 32mm C 60mm

Material: Zinc alloy

Size: A 135mm B 32mm C 60mm

## 516

Door Lock Series

材质: 锌合金

尺寸: A 135mm B 32mm C 60mm

Material: Zinc alloy

Size: A 135mm B 32mm C 60mm