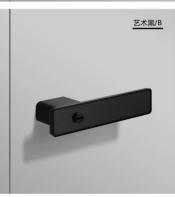

材质: 锌合金

尺寸: A 159mm B 32mm C 50mm

Material: Zinc alloy

Size: A 159mm B 32mm C 50mm

Door Lock Series

内门 外门 BK

外门 ET

材质: 锌合金

尺寸: A 159mm B 32mm C 50mm

Material: Zinc alloy

Size: A 159mm B 32mm C 50mm

Door Lock Series

BK (不带钥匙)

材质: 锌合金

尺寸: A 159mm B 32mm C 50mm

Material: Zinc alloy