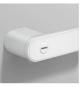

#### T58 Door Look Series

In the visible place, VAISITE started from the design. Repeatedly grind each tiny detail, only to bring more extreme comfort and detail experience;

All the accessories of VAISITE, from a humble screw, are professionally customized and can stand the baptism of time and trend.

Door Lock Series

外门 ET

材质: 锌合金

尺寸: A 159mm B 32mm C 50mm

Material: Zinc alloy

Size: A 159mm B 32mm C 50mm