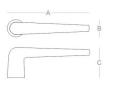

## 515

Door Lock Series

材质: 锌合金

尺寸: A 135mm B 32mm C 60mm

Material: Zinc alloy

Size: A 135mm B 32mm C 60mm

## 516

Door Lock Series

材质: 锌合金

尺寸: A 135mm B 32mm C 60mm

Material: Zinc alloy

Size: A 135mm B 32mm C 60mm