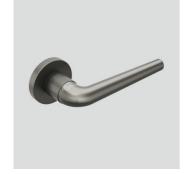

V09

尺寸: A 150mm B 54mm C 63mm

Material: Zinc alloy

Size: A 150mm B 54mm C 63mm

T01

尺寸: A 150mm B 52mm C 59mm

Material: Zinc alloy

Size: A 150mm B 52mm C 59mm