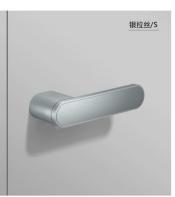

HC HBN YBN HW

3

HC HBN YBN HW

HC HBN YBN HW

T8

Door Lock Series

外门 BK

外门 ET

材质: 锌合金

尺寸: A 159mm B 32mm C 50mm

Material: Zinc alloy

Size: A 159mm B 32mm C 50mm

Door Lock Series

内门 外门 BK

外门 ET

材质: 锌合金