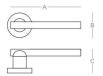

以极致·挑战极限 Challenge the limit with the extreme

尺寸: A 149mm B 52mm C 57mm

Material: Zinc alloy

Size: A 149mm B 52mm C 57mm

V08

尺寸: A 146mm B 52mm C 62mm

Material: Zinc alloy

Size: A 146mm B 52mm C 62mm

V09

尺寸: A 150mm B 54mm C 63mm

Material: Zinc alloy

Size: A 150mm B 54mm C 63mm

T01

尺寸: A 150mm B 52mm C 59mm

Material: Zinc alloy

Size: A 150mm B 52mm C 59mm

T02

尺寸: A 147mm B 50mm C 56mm

Material: Zinc alloy

Size: A 147mm B 50mm C 56mm

T60

54 50

材质: 锌合金

尺寸: A 54mm B 54mm C 50mm