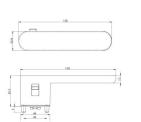

Size: A 159mm B 32mm C 50mm

Door Lock Series

材质: 锌合金

尺寸: A 162mm B 35.5mm C 52mm

Material: Zinc alloy

Size: A 162mm B 35.5mm C 52mm