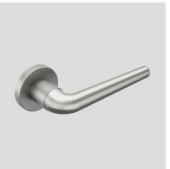

以极致·挑战极限 Challenge the limit with the extreme

尺寸: A 149mm B 52mm C 57mm

Material: Zinc alloy

Size: A 149mm B 52mm C 57mm

V08

尺寸: A 146mm B 52mm C 62mm

Material: Zinc alloy

Size: A 146mm B 52mm C 62mm