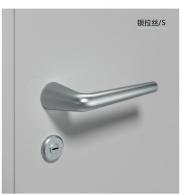

## 515

Door Lock Series

材质: 锌合金

尺寸: A 135mm B 32mm C 60mm

Material: Zinc alloy

Size: A 135mm B 32mm C 60mm

## 516

Door Lock Series

材质: 锌合金

尺寸: A 135mm B 32mm C 60mm

Material: Zinc alloy

Size: A 135mm B 32mm C 60mm