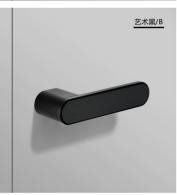

HC HBN YBN HW

3

HC HBN YBN HW

HC HBN YBN HW

T8

Door Lock Series

外门 BK

外门 ET

材质: 锌合金

尺寸: A 159mm B 32mm C 50mm

Material: Zinc alloy

Size: A 159mm B 32mm C 50mm

Door Lock Series

内门 外门 BK

外门 ET

材质: 锌合金