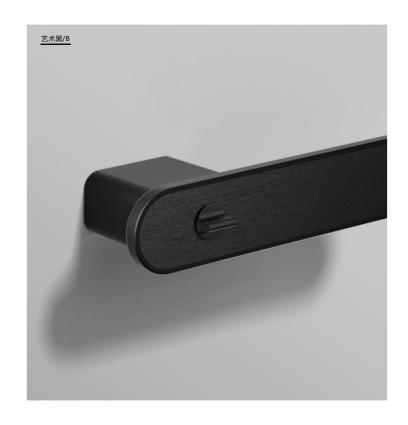

材质: 锌合金

尺寸: A 159mm B 32mm C 50mm

Material: Zinc alloy

Size: A 159mm B 32mm C 50mm

Door Lock Series

内门 外门 BK

外门 ET

材质: 锌合金

尺寸: A 159mm B 32mm C 50mm

Material: Zinc alloy

Size: A 159mm B 32mm C 50mm

Door Lock Series

BK (不带钥匙)

材质: 锌合金

尺寸: A 159mm B 32mm C 50mm

Material: Zinc alloy