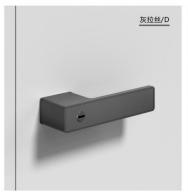

HC HBN YBN HW

3

HC HBN YBN HW

HC HBN YBN HW

T8

Door Lock Series

外门 BK

外门 ET

材质: 锌合金

尺寸: A 159mm B 32mm C 50mm

Material: Zinc alloy

Size: A 159mm B 32mm C 50mm

Door Lock Series

内门 外门 BK

外门 ET

材质: 锌合金

尺寸: A 159mm B 32mm C 50mm

Material: Zinc alloy

Size: A 159mm B 32mm C 50mm

Door Lock Series

BK (不带钥匙)

材质: 锌合金

尺寸: A 159mm B 32mm C 50mm

Material: Zinc alloy

Size: A 159mm B 32mm C 50mm

T52

Door Lock Series

8

BK (不带钥匙) ET (带钥匙)

材质: 锌合金

尺寸: A 159mm B 32mm C 50mm

Material: Zinc alloy

Size: A 159mm B 32mm C 50mm

Door Lock Series

材质: 锌合金

尺寸: A 162mm B 35.5mm C 52mm

Material: Zinc alloy

Size: A 162mm B 35.5mm C 52mm