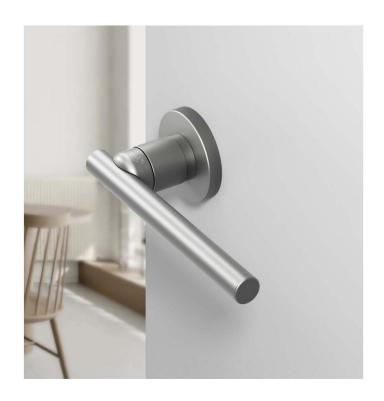

HC HBN YBN HW

3

HC HBN YBN HW

HC HBN YBN HW

T8

Door Lock Series

外门 BK

外门 ET

材质: 锌合金

尺寸: A 159mm B 32mm C 50mm

Material: Zinc alloy

Size: A 159mm B 32mm C 50mm

Door Lock Series

内门 外门 BK

外门 ET

材质: 锌合金

尺寸: A 159mm B 32mm C 50mm

Material: Zinc alloy

Size: A 159mm B 32mm C 50mm

Door Lock Series

BK (不带钥匙)

材质: 锌合金

尺寸: A 159mm B 32mm C 50mm

Material: Zinc alloy