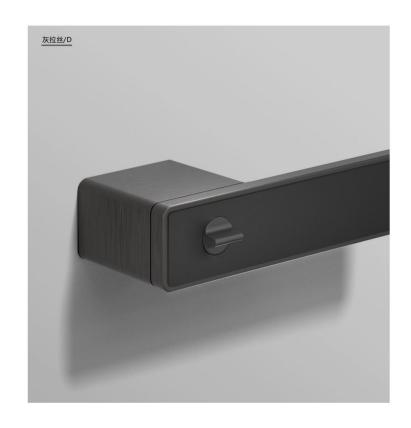

Size: A 162mm B 35.5mm C 52mm

T57

Door Lock Series

内门 外门 BK

外门 ET

材质: 锌合金

尺寸: A 159mm B 32mm C 50mm

Material: Zinc alloy

Size: A 159mm B 32mm C 50mm