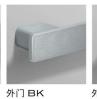

HC HBN YBN HW

3

HC HBN YBN HW

HC HBN YBN HW

T8

Door Lock Series

外门 BK

外门 ET

材质: 锌合金

尺寸: A 159mm B 32mm C 50mm

Material: Zinc alloy

Size: A 159mm B 32mm C 50mm

Door Lock Series

内门 外门 BK

外门 ET

材质: 锌合金