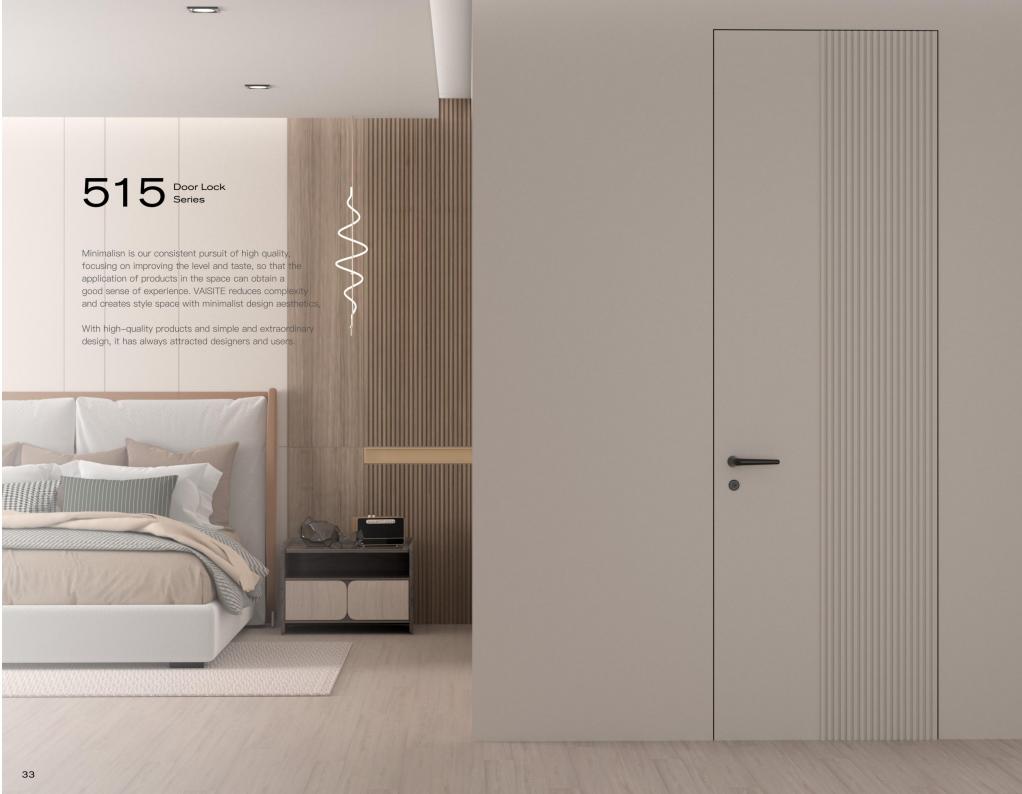

## 515

Door Lock Series

材质: 锌合金

尺寸: A 135mm B 32mm C 60mm

Material: Zinc alloy

Size: A 135mm B 32mm C 60mm