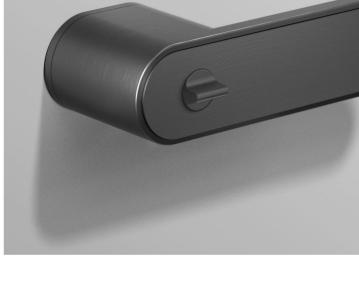

材质: 锌合金

尺寸: A 159mm B 32mm C 50mm

Material: Zinc alloy

Size: A 159mm B 32mm C 50mm

Door Lock Series

内门 外门 BK

外门 ET

材质: 锌合金

尺寸: A 159mm B 32mm C 50mm

Material: Zinc alloy

Size: A 159mm B 32mm C 50mm

Door Lock Series

BK (不带钥匙)

材质: 锌合金

尺寸: A 159mm B 32mm C 50mm

Material: Zinc alloy