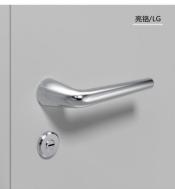

## 515

Door Lock Series

材质: 锌合金

尺寸: A 135mm B 32mm C 60mm

Material: Zinc alloy

Size: A 135mm B 32mm C 60mm

## 516

Door Lock Series

材质: 锌合金

尺寸: A 135mm B 32mm C 60mm

Material: Zinc alloy

Size: A 135mm B 32mm C 60mm