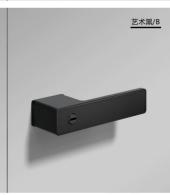

#### T58 Door Look Series

In the visible place, VAISITE started from the design. Repeatedly grind each tiny detail, only to bring more extreme comfort and detail experience;

All the accessories of VAISITE, from a humble screw, are professionally customized and can stand the baptism of time and trend.

Door Lock Series

外门 ET

材质: 锌合金

尺寸: A 159mm B 32mm C 50mm

Material: Zinc alloy

Size: A 159mm B 32mm C 50mm