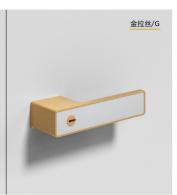

Size: A 159mm B 32mm C 50mm

Door Lock Series

材质: 锌合金

尺寸: A 162mm B 35.5mm C 52mm

Material: Zinc alloy

Size: A 162mm B 35.5mm C 52mm

### T56 Poor Lock Series

Simplicity is high confidence in design and the enjoyment of beauty from the heat. Leonardo Da Vinci said"simplicity is the ultimate in complexity."

Simplicity is not just a visual representation, nor is it simply the reduction or elimination of clutter. Insight into the nature of life, remove the useless. leaving the most real part of life; Such design ability bler

T56

Door Lock Series

 内门
 外门 BK

外门 ET

(<del>Q</del> ) | B

材质: 锌合金

尺寸: A 162mm B 35.5mm C 52mm

Material: Zinc alloy