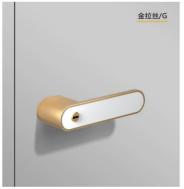

HC HBN YBN HW

3

HC HBN YBN HW

HC HBN YBN HW

T8

Door Lock Series

外门 BK

外门 ET

材质: 锌合金

尺寸: A 159mm B 32mm C 50mm

Material: Zinc alloy

Size: A 159mm B 32mm C 50mm

Door Lock Series

内门 外门 BK

外门 ET

材质: 锌合金