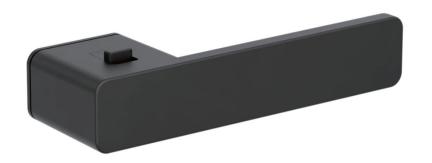

#### T58 Door Look Series

In the visible place, VAISITE started from the design. Repeatedly grind each tiny detail, only to bring more extreme comfort and detail experience;

All the accessories of VAISITE, from a humble screw, are professionally customized and can stand the baptism of time and trend.

Door Lock Series

外门 ET

材质: 锌合金

尺寸: A 159mm B 32mm C 50mm

Material: Zinc alloy

Size: A 159mm B 32mm C 50mm