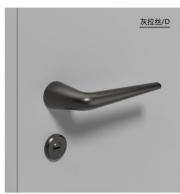

Size: A 159mm B 32mm C 50mm

Door Lock Series

材质: 锌合金

尺寸: A 162mm B 35.5mm C 52mm

Material: Zinc alloy

Size: A 162mm B 35.5mm C 52mm

### T56 Poor Lock Series

Simplicity is high confidence in design and the enjoyment of beauty from the heat. Leonardo Da Vinci said"simplicity is the ultimate in complexity."

Simplicity is not just a visual representation, nor is it simply the reduction or elimination of clutter. Insight into the nature of life, remove the useless. leaving the most real part of life; Such design ability bler

T56

Door Lock Series

 内门
 外门 BK

外门 ET

(<del>Q</del> ) | B

材质: 锌合金

尺寸: A 162mm B 35.5mm C 52mm

Material: Zinc alloy

Size: A 162mm B 35.5mm C 52mm

T57

Door Lock Series

内门 外门 BK

外门 ET

材质: 锌合金

尺寸: A 159mm B 32mm C 50mm

Material: Zinc alloy

Size: A 159mm B 32mm C 50mm