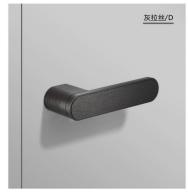

HC HBN YBN HW

3

HC HBN YBN HW

HC HBN YBN HW

T8

Door Lock Series

外门 BK

外门 ET

材质: 锌合金

尺寸: A 159mm B 32mm C 50mm

Material: Zinc alloy

Size: A 159mm B 32mm C 50mm

Door Lock Series

内门 外门 BK

外门 ET

材质: 锌合金