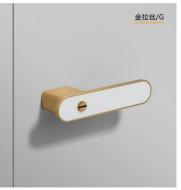

### T56 Poor Lock Series

Simplicity is high confidence in design and the enjoyment of beauty from the heat. Leonardo Da Vinci said"simplicity is the ultimate in complexity."

Simplicity is not just a visual representation, nor is it simply the reduction or elimination of clutter. Insight into the nature of life, remove the useless. leaving the most real part of life; Such design ability bler

T56

Door Lock Series

 内门
 外门 BK

外门 ET

(<del>Q</del> ) | B

材质: 锌合金

尺寸: A 162mm B 35.5mm C 52mm

Material: Zinc alloy