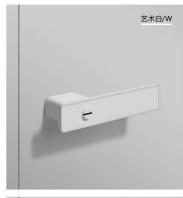

Material: Zinc alloy

Size: A 54mm B 54mm C 50mm

T61

MINIMALIST

AND

EXTRAORDINARY

输入空间被解释为无形建筑和环境的组成部分:对我们来说,这个概念转化为对称入口的无形表达。我们开发创新的形式和解决方案,寻找和应用符合大脑最新趋势的材料和颜色,从而使每个入口成为一个整体。探索vaisite的现实和他的成就,相信公司的创建价值,通过其无限的可能性创造,意味着个性化和赋予无形入口建筑个性,以完成其住房环境。这不仅是一种哲学,而且是一条通向具体项目的共同道路。