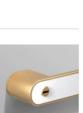

Size: A 159mm B 32mm C 50mm

Door Lock Series

材质: 锌合金

尺寸: A 162mm B 35.5mm C 52mm

Material: Zinc alloy

Size: A 162mm B 35.5mm C 52mm