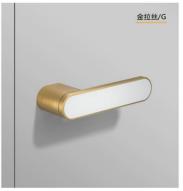

HC HBN YBN HW

3

HC HBN YBN HW

HC HBN YBN HW

T8

Door Lock Series

外门 BK

外门 ET

材质: 锌合金

尺寸: A 159mm B 32mm C 50mm

Material: Zinc alloy

Size: A 159mm B 32mm C 50mm

Door Lock Series

内门 外门 BK

外门 ET

材质: 锌合金