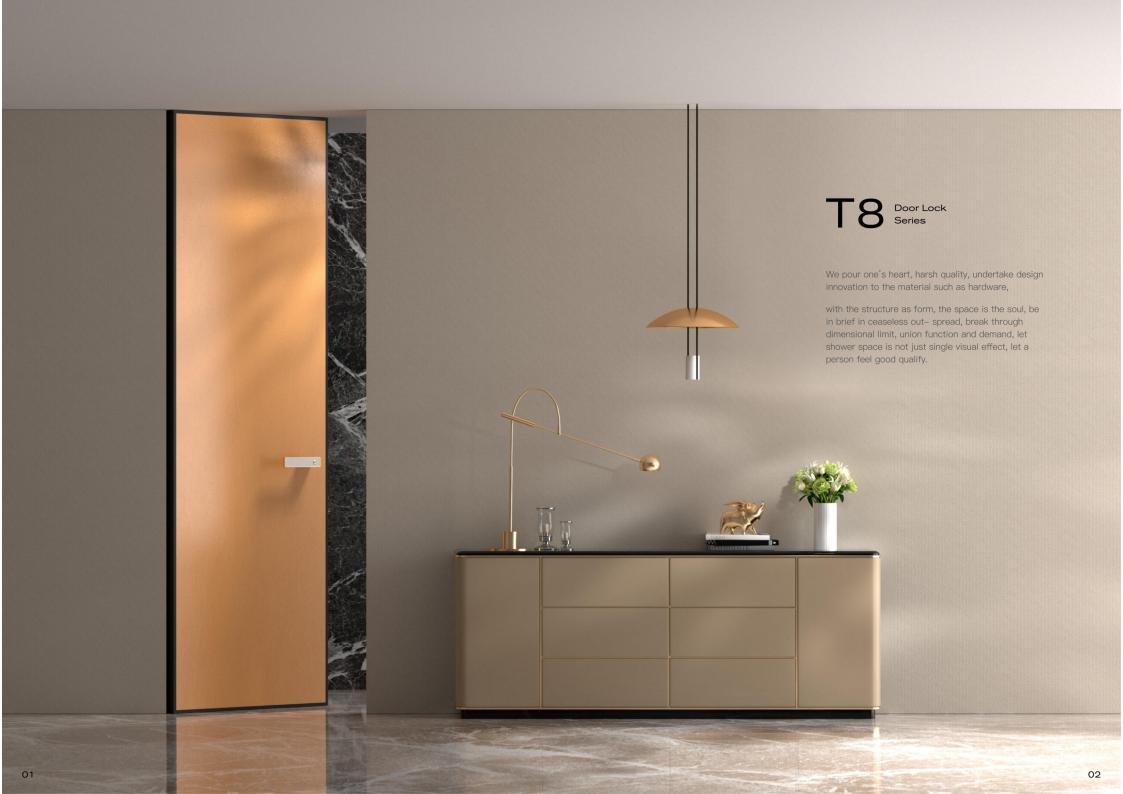

HC HBN YBN HW

3

HC HBN YBN HW

HC HBN YBN HW

T8

Door Lock Series

外门 BK

外门 ET

材质: 锌合金

尺寸: A 159mm B 32mm C 50mm

Material: Zinc alloy

Size: A 159mm B 32mm C 50mm

Door Lock Series

内门 外门 BK

外门 ET

材质: 锌合金