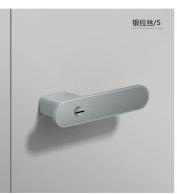

Size: A 159mm B 32mm C 50mm

T52

Door Lock Series

8

BK (不带钥匙) ET (带钥匙)

材质: 锌合金

尺寸: A 159mm B 32mm C 50mm

Material: Zinc alloy

Size: A 159mm B 32mm C 50mm

Door Lock Series

材质: 锌合金

尺寸: A 162mm B 35.5mm C 52mm

Material: Zinc alloy

Size: A 162mm B 35.5mm C 52mm