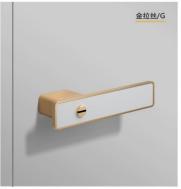

Material: Zinc alloy

Size: A 54mm B 54mm C 50mm

T61

MINIMALIST

AND

EXTRAORDINARY

输入空间被解释为无形建筑和环境的组成部分:对我们来说,这个概念转化为对称入口的无形表达。我们开发创新的形式和解决方案,寻找和应用符合大脑最新趋势的材料和颜色,从而使每个入口成为一个整体。探索vaisite的现实和他的成就,相信公司的创建价值,通过其无限的可能性创造,意味着个性化和赋予无形入口建筑个性,以完成其住房环境。这不仅是一种哲学,而且是一条通向具体项目的共同道路。