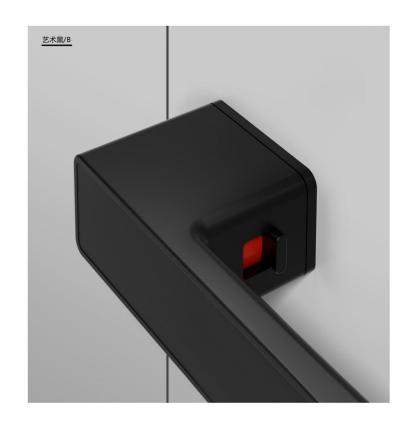

Size: A 159mm B 32mm C 50mm

T52

Door Lock Series

8

BK (不带钥匙) ET (带钥匙)

材质: 锌合金

尺寸: A 159mm B 32mm C 50mm

Material: Zinc alloy