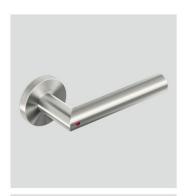

以极致·挑战极限 Challenge the limit with the extreme

尺寸: A 149mm B 52mm C 57mm

Material: Zinc alloy

Size: A 149mm B 52mm C 57mm

V08

尺寸: A 146mm B 52mm C 62mm

Material: Zinc alloy

Size: A 146mm B 52mm C 62mm