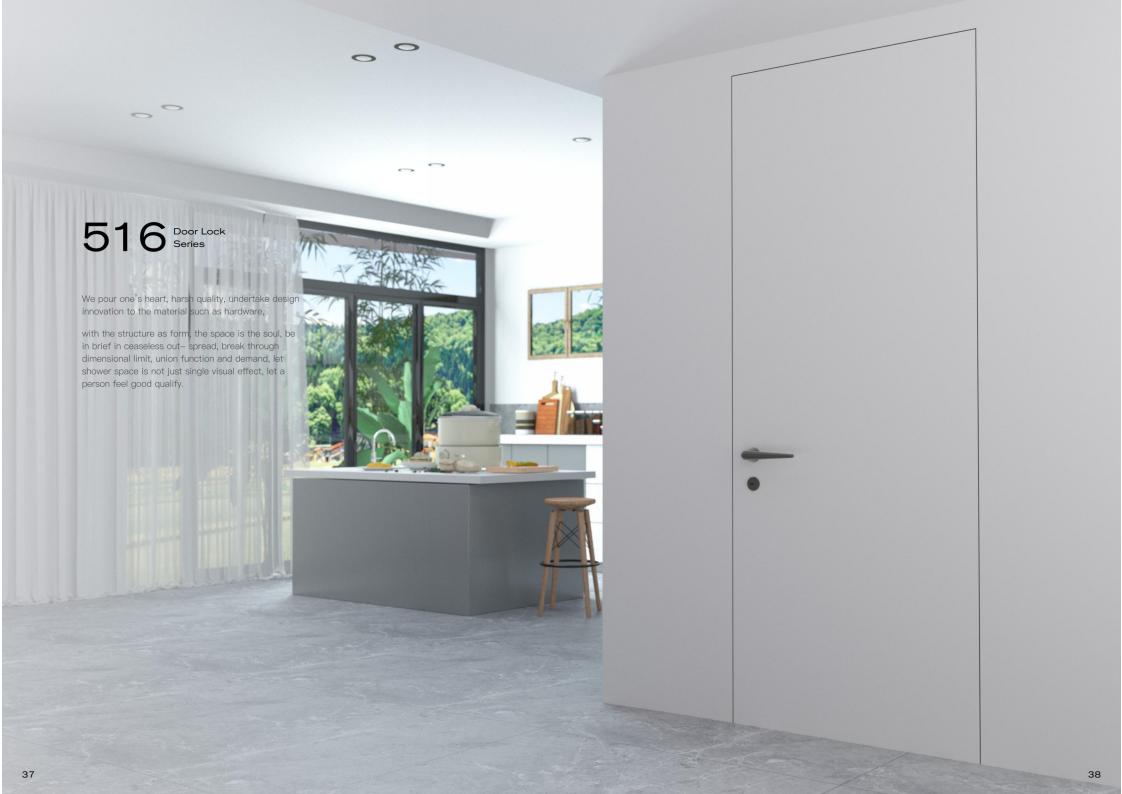

## 516

Door Lock Series

材质: 锌合金

尺寸: A 135mm B 32mm C 60mm

Material: Zinc alloy

Size: A 135mm B 32mm C 60mm