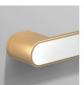

HC HBN YBN HW

3

HC HBN YBN HW

HC HBN YBN HW

T8

Door Lock Series

外门 BK

外门 ET

材质: 锌合金

尺寸: A 159mm B 32mm C 50mm

Material: Zinc alloy

Size: A 159mm B 32mm C 50mm

Door Lock Series

内门 外门 BK

外门 ET

材质: 锌合金