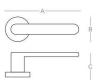

以极致·挑战极限 Challenge the limit with the extreme

尺寸: A 149mm B 52mm C 57mm

Material: Zinc alloy

Size: A 149mm B 52mm C 57mm

V08

尺寸: A 146mm B 52mm C 62mm

Material: Zinc alloy

Size: A 146mm B 52mm C 62mm