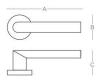

以极致·挑战极限 Challenge the limit with the extreme

尺寸: A 149mm B 52mm C 57mm

Material: Zinc alloy

Size: A 149mm B 52mm C 57mm

V08

尺寸: A 146mm B 52mm C 62mm

Material: Zinc alloy

Size: A 146mm B 52mm C 62mm

V09

尺寸: A 150mm B 54mm C 63mm

Material: Zinc alloy

Size: A 150mm B 54mm C 63mm

T01

尺寸: A 150mm B 52mm C 59mm

Material: Zinc alloy

Size: A 150mm B 52mm C 59mm

T02

尺寸: A 147mm B 50mm C 56mm

Material: Zinc alloy

Size: A 147mm B 50mm C 56mm

T60

54 50

材质: 锌合金

尺寸: A 54mm B 54mm C 50mm