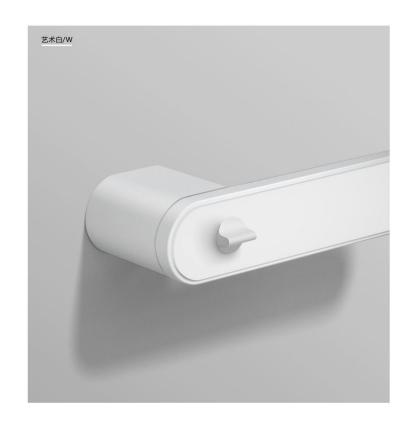

## 515

Door Lock Series

材质: 锌合金

尺寸: A 135mm B 32mm C 60mm

Material: Zinc alloy

Size: A 135mm B 32mm C 60mm

## 516

Door Lock Series

材质: 锌合金

尺寸: A 135mm B 32mm C 60mm

Material: Zinc alloy

Size: A 135mm B 32mm C 60mm