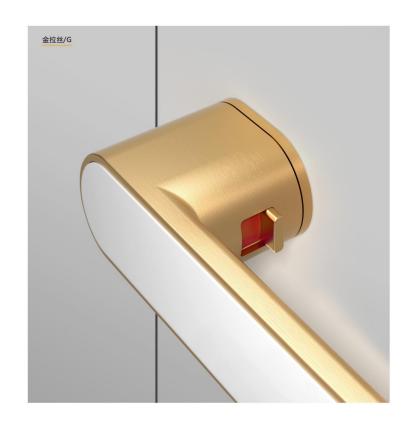

Size: A 159mm B 32mm C 50mm

Door Lock Series

材质: 锌合金

尺寸: A 162mm B 35.5mm C 52mm

Material: Zinc alloy

Size: A 162mm B 35.5mm C 52mm