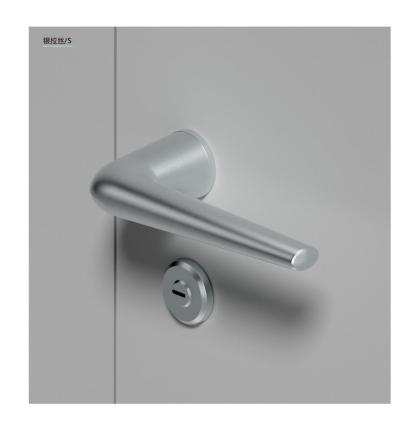

## 515

Door Lock Series

材质: 锌合金

尺寸: A 135mm B 32mm C 60mm

Material: Zinc alloy

Size: A 135mm B 32mm C 60mm

## 516

Door Lock Series

材质: 锌合金

尺寸: A 135mm B 32mm C 60mm

Material: Zinc alloy

Size: A 135mm B 32mm C 60mm