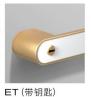

尺寸: A 159mm B 32mm C 50mm

Material: Zinc alloy

Size: A 159mm B 32mm C 50mm

Door Lock Series

BK (不带钥匙)

材质: 锌合金

尺寸: A 159mm B 32mm C 50mm

Material: Zinc alloy

Size: A 159mm B 32mm C 50mm

T52

Door Lock Series

8

BK (不带钥匙) ET (带钥匙)

材质: 锌合金

尺寸: A 159mm B 32mm C 50mm

Material: Zinc alloy