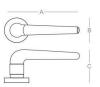

T02

尺寸: A 147mm B 50mm C 56mm

Material: Zinc alloy

Size: A 147mm B 50mm C 56mm

T60

54 50

材质: 锌合金

尺寸: A 54mm B 54mm C 50mm

Material: Zinc alloy

Size: A 54mm B 54mm C 50mm

T61

MINIMALIST

AND

EXTRAORDINARY

输入空间被解释为无形建筑和环境的组成部分:对我们来说,这个概念转化为对称入口的无形表达。我们开发创新的形式和解决方案,寻找和应用符合大脑最新趋势的材料和颜色,从而使每个入口成为一个整体。探索vaisite的现实和他的成就,相信公司的创建价值,通过其无限的可能性创造,意味着个性化和赋予无形入口建筑个性,以完成其住房环境。这不仅是一种哲学,而且是一条通向具体项目的共同道路。