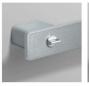

材质: 锌合金

尺寸: A 159mm B 32mm C 50mm

Material: Zinc alloy

Size: A 159mm B 32mm C 50mm

Door Lock Series

内门 外门 BK

外门 ET

材质: 锌合金

尺寸: A 159mm B 32mm C 50mm

Material: Zinc alloy

Size: A 159mm B 32mm C 50mm

Door Lock Series

BK (不带钥匙)

材质: 锌合金

尺寸: A 159mm B 32mm C 50mm

Material: Zinc alloy

Size: A 159mm B 32mm C 50mm

T52

Door Lock Series

8

BK (不带钥匙) ET (带钥匙)

材质: 锌合金

尺寸: A 159mm B 32mm C 50mm

Material: Zinc alloy