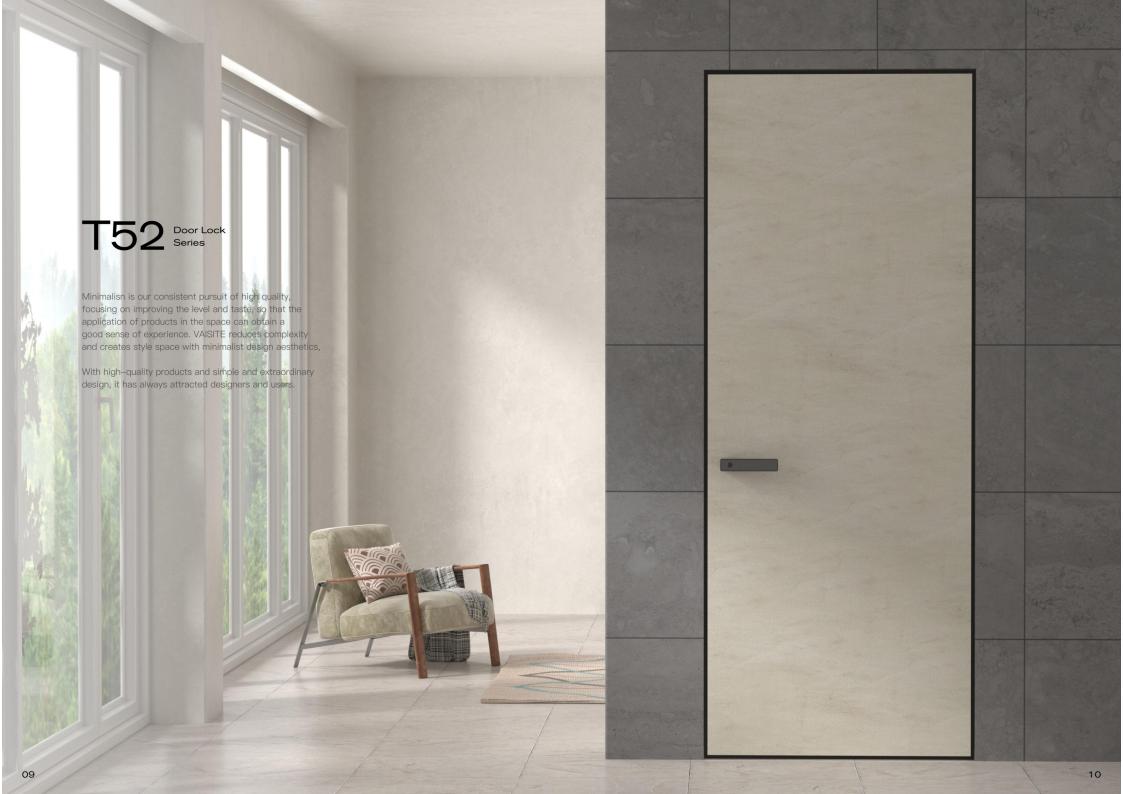

Size: A 159mm B 32mm C 50mm

T52

Door Lock Series

8

BK (不带钥匙) ET (带钥匙)

材质: 锌合金

尺寸: A 159mm B 32mm C 50mm

Material: Zinc alloy