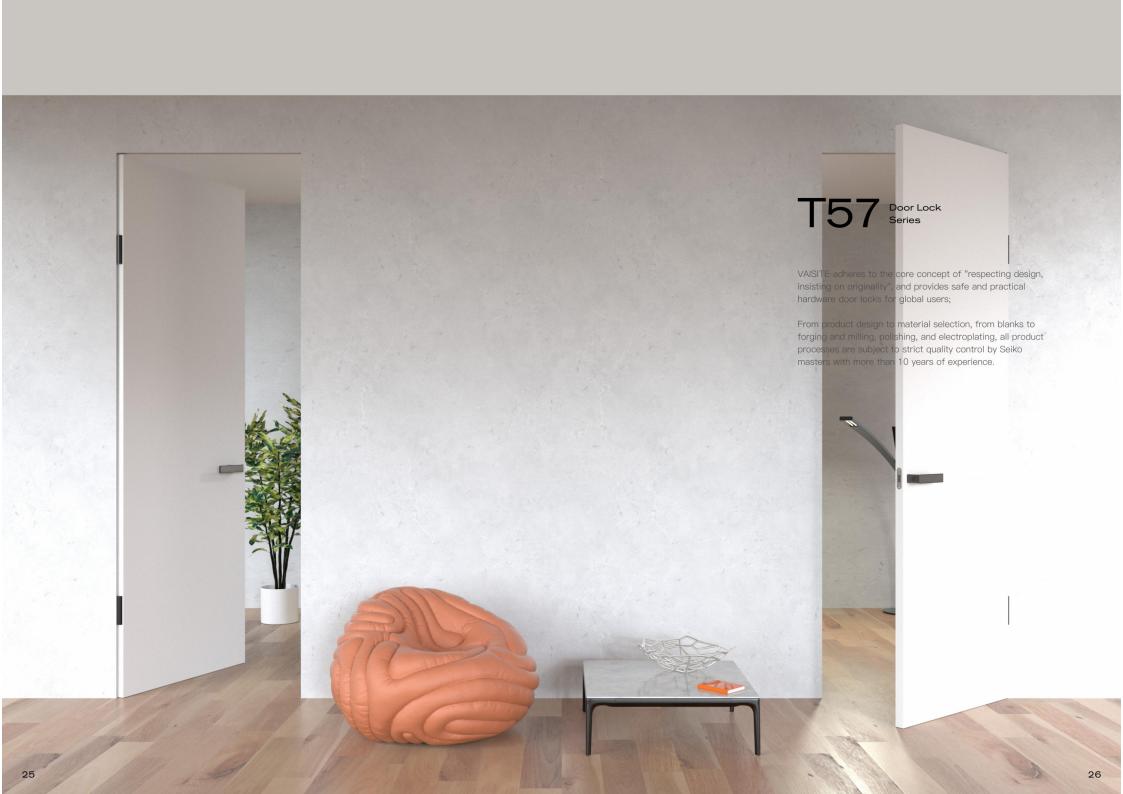

Size: A 162mm B 35.5mm C 52mm

T57

Door Lock Series

内门 外门 BK

外门 ET

材质: 锌合金

尺寸: A 159mm B 32mm C 50mm

Material: Zinc alloy

Size: A 159mm B 32mm C 50mm