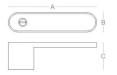

Size: A 159mm B 32mm C 50mm

Door Lock Series

材质: 锌合金

尺寸: A 162mm B 35.5mm C 52mm

Material: Zinc alloy

Size: A 162mm B 35.5mm C 52mm