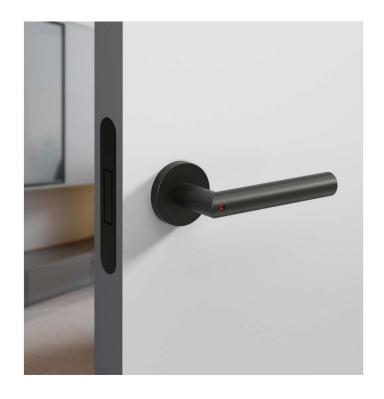

HC HBN YBN HW

3

HC HBN YBN HW

HC HBN YBN HW

T8

Door Lock Series

外门 BK

外门 ET

材质: 锌合金

尺寸: A 159mm B 32mm C 50mm

Material: Zinc alloy

Size: A 159mm B 32mm C 50mm

Door Lock Series

内门 外门 BK

外门 ET

材质: 锌合金