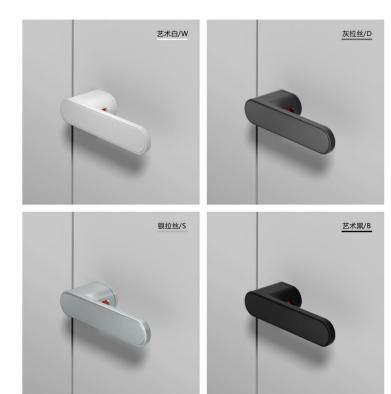

HC HBN YBN HW

3

HC HBN YBN HW

HC HBN YBN HW

T8

Door Lock Series

外门 BK

外门 ET

材质: 锌合金

尺寸: A 159mm B 32mm C 50mm

Material: Zinc alloy

Size: A 159mm B 32mm C 50mm

Door Lock Series

内门 外门 BK

外门 ET

材质: 锌合金