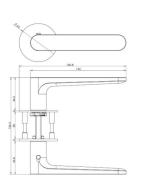

以极致·挑战极限 Challenge the limit with the extreme

尺寸: A 149mm B 52mm C 57mm

Material: Zinc alloy

Size: A 149mm B 52mm C 57mm

V08

尺寸: A 146mm B 52mm C 62mm

Material: Zinc alloy

Size: A 146mm B 52mm C 62mm