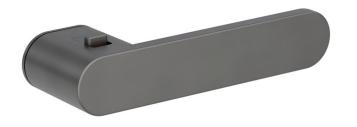

以极致·挑战极限 Challenge the limit with the extreme

尺寸: A 149mm B 52mm C 57mm

Material: Zinc alloy

Size: A 149mm B 52mm C 57mm

V08

尺寸: A 146mm B 52mm C 62mm

Material: Zinc alloy

Size: A 146mm B 52mm C 62mm

V09

尺寸: A 150mm B 54mm C 63mm

Material: Zinc alloy

Size: A 150mm B 54mm C 63mm

T01

尺寸: A 150mm B 52mm C 59mm

Material: Zinc alloy

Size: A 150mm B 52mm C 59mm

T02

尺寸: A 147mm B 50mm C 56mm

Material: Zinc alloy

Size: A 147mm B 50mm C 56mm

T60

54 50

材质: 锌合金

尺寸: A 54mm B 54mm C 50mm