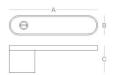

## 515

Door Lock Series

材质: 锌合金

尺寸: A 135mm B 32mm C 60mm

Material: Zinc alloy

Size: A 135mm B 32mm C 60mm