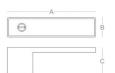

以极致·挑战极限 Challenge the limit with the extreme

尺寸: A 149mm B 52mm C 57mm

Material: Zinc alloy

Size: A 149mm B 52mm C 57mm

V08

尺寸: A 146mm B 52mm C 62mm

Material: Zinc alloy

Size: A 146mm B 52mm C 62mm

V09

尺寸: A 150mm B 54mm C 63mm

Material: Zinc alloy

Size: A 150mm B 54mm C 63mm

T01

尺寸: A 150mm B 52mm C 59mm

Material: Zinc alloy

Size: A 150mm B 52mm C 59mm

T02

尺寸: A 147mm B 50mm C 56mm

Material: Zinc alloy

Size: A 147mm B 50mm C 56mm

T60

54 50

材质: 锌合金

尺寸: A 54mm B 54mm C 50mm